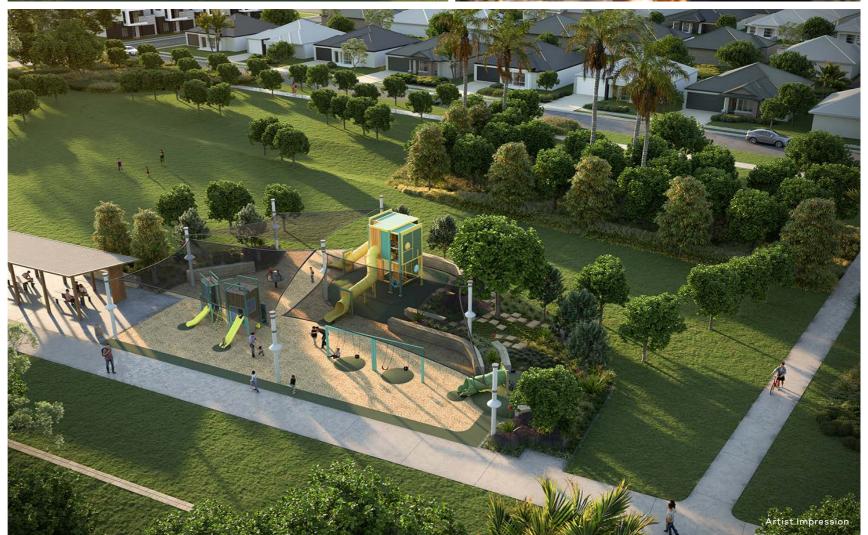

The new Serenity Park featuring picnic shelters, slides and swings is only a short stroll away, perfect for family and friends to get together.