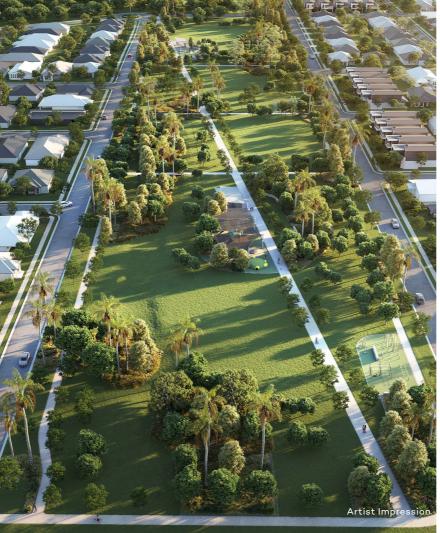

Explore the walking and cycling tracks that meander past lush lawns, or get the blood pumping at the planned sports precinct, district recreation reserve or the exercise zones dotted along Harmony's landmark Grand Linear Park.

The new Serenity Park featuring picnic shelters, slides and swings is only a short stroll away, perfect for family and friends to get together.