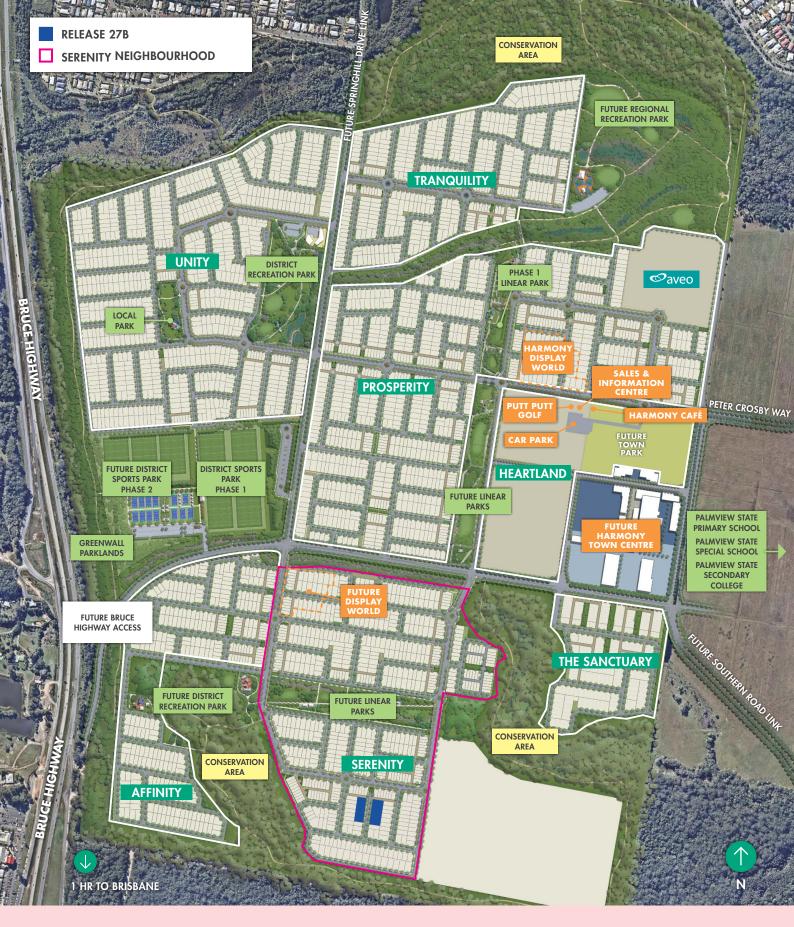

# SERENITY

HARMONY'S MOST SERENE NEIGHBOURHOOD

### SERENITY IS NOT JUST PEACE AND QUIET... IT'S TOTAL PEACE OF MIND

Embraced by leafy parks and conservation reserves, the Serenity neighbourhood is as calming as its name suggests. Swathes of green space create a sense of escape, even though you're just moments from the future town centre with all its shops and services.

#### AT THE HEART OF IT ALL

Peaceful and secluded, but still close to all you need and want, Harmony offers the very best of Sunshine Coast living, with iconic beaches, and the amenities of Maroochydore and Mooloolaba, just a heartbeat away.