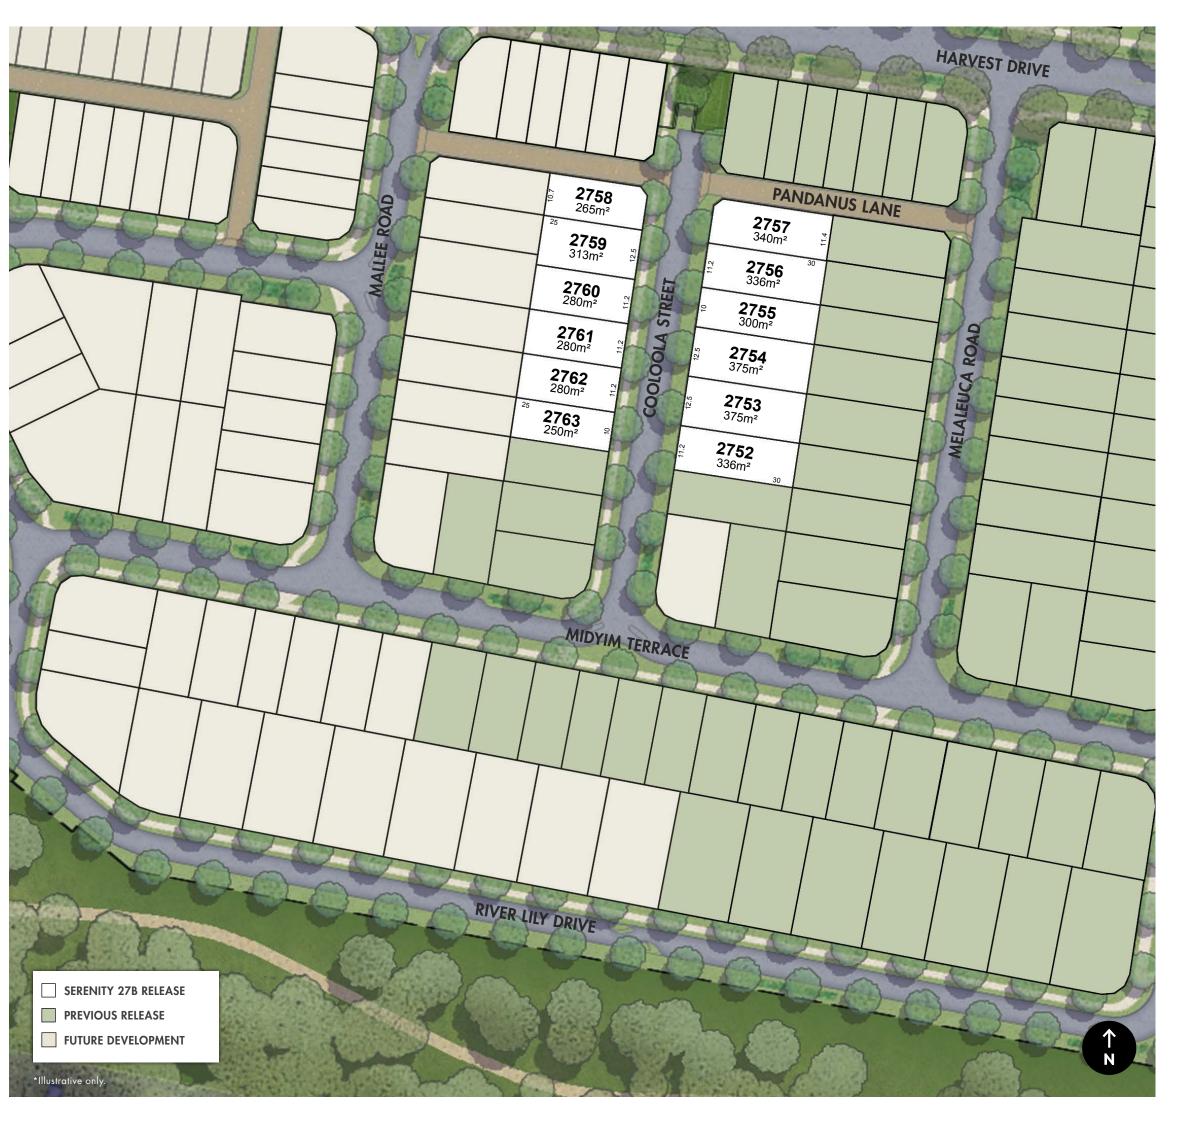

# **RELEASE 27B**

## **RELEASE 27B**

#### LIVE IN PERFECT HARMONY

Imagine waking up each day to the sweet sounds of birdsong and a backdrop of lush green. This new release offers a range of land sizes, from 250m<sup>2</sup> to a generous 375m<sup>2</sup>, with a collection of blocks ideally positioned moments from the stunning natural corridor of the neighbouring conservation zone.