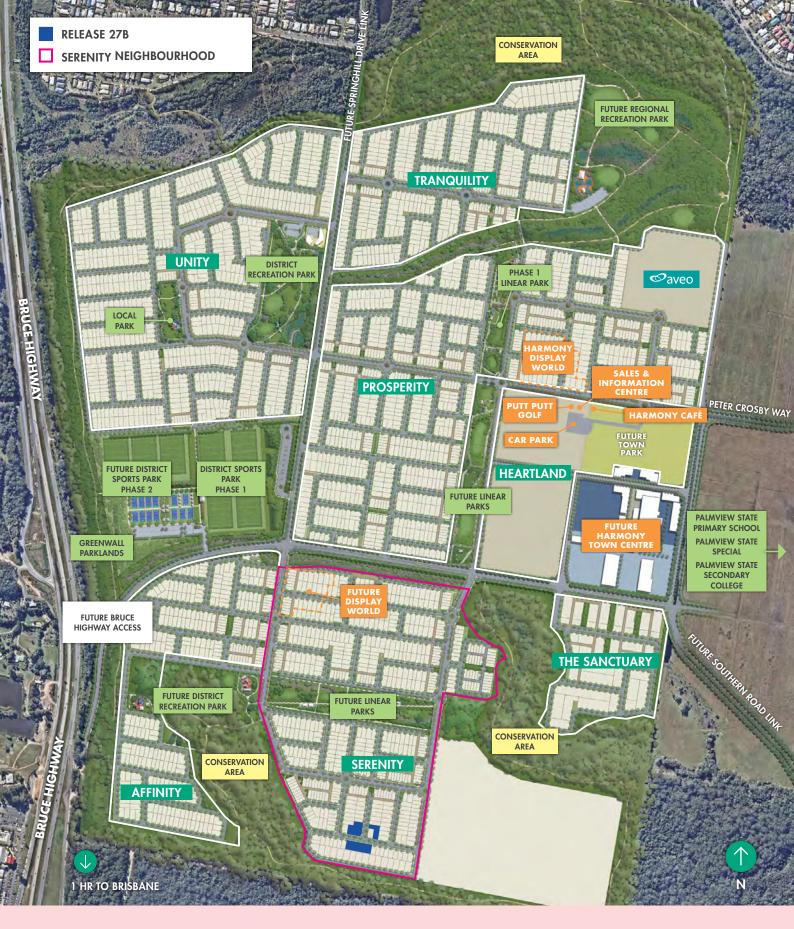

# SERENITY IS NOT JUST PEACE AND QUIET... IT'S TOTAL PEACE OF MIND

Embraced by leafy parks and conservation reserves, the Serenity neighbourhood is as calming as its name suggests. Swathes of green space create a sense of escape, even though you're just moments from the future town centre with all its shops and services.

#### AT THE HEART OF IT ALL

Peaceful and secluded, but still close to all you need and want, Harmony offers the very best of Sunshine Coast living, with iconic beaches, and the amenities of Maroochydore and Mooloolaba, just a heartbeat away.