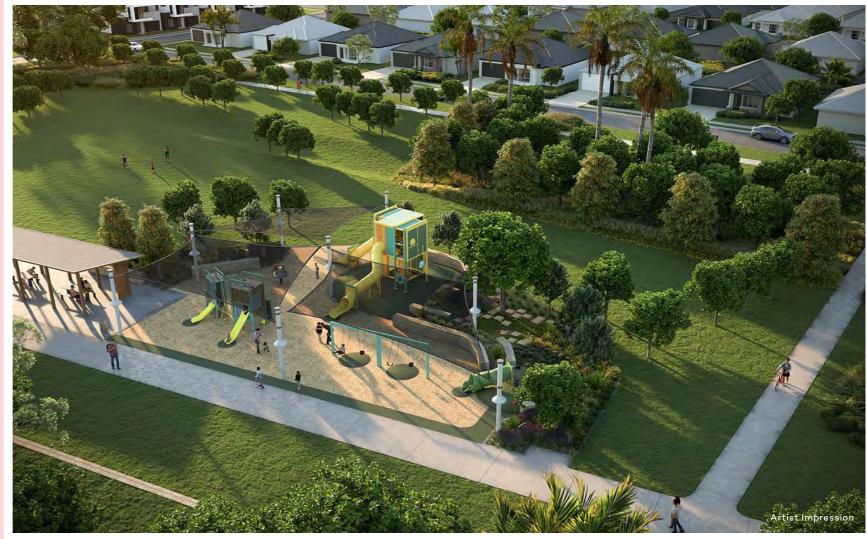

The new Serenity Park featuring picnic shelters, slides and swings is only a short stroll away, perfect for family and friends to get together.