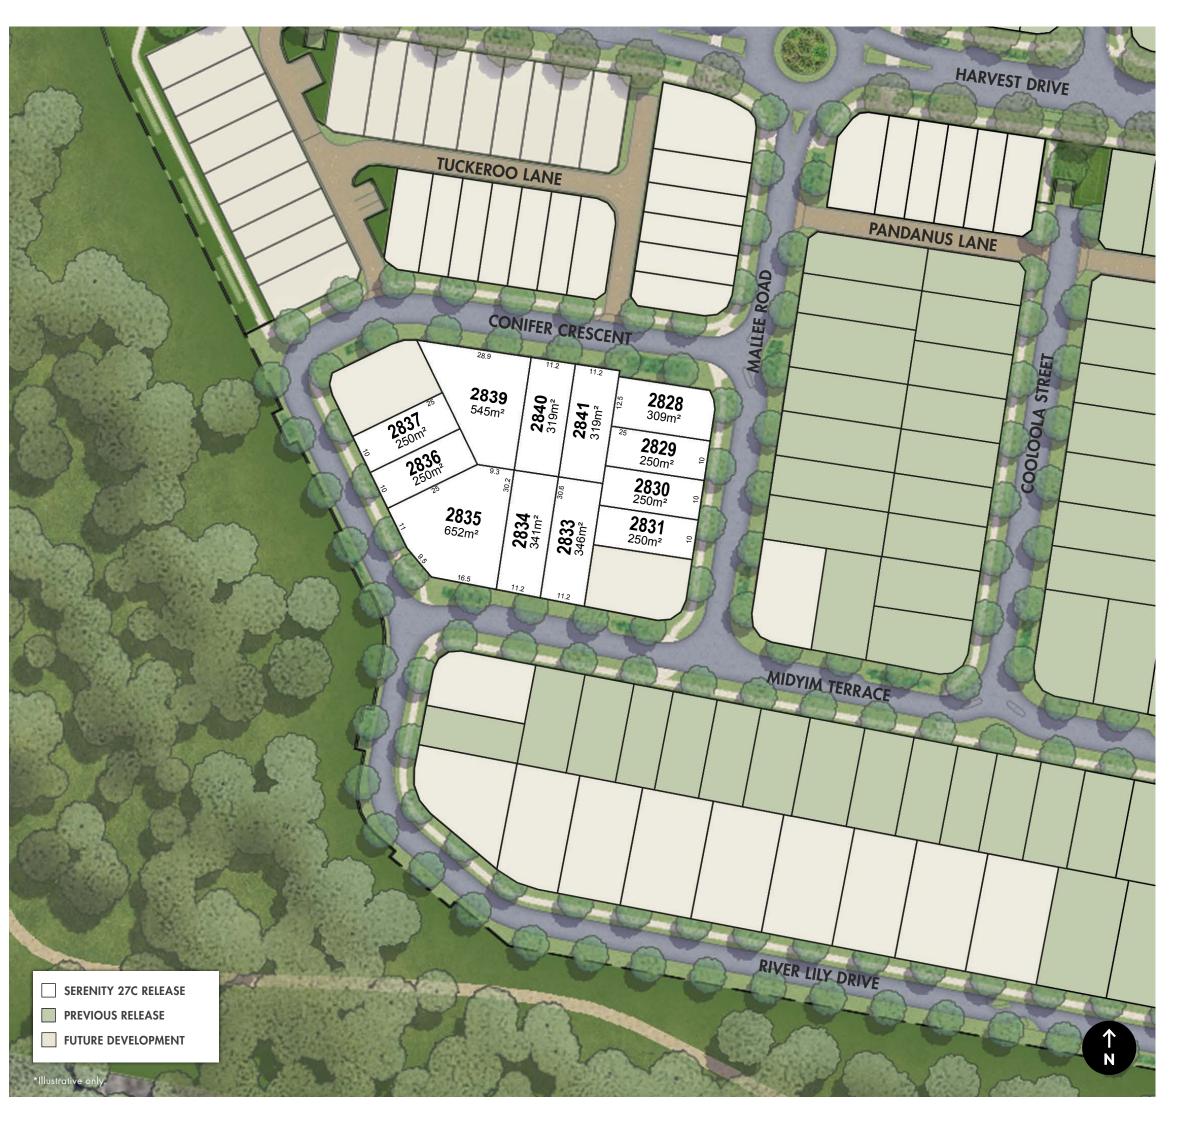

# **RELEASE 27C**

#### LIVE IN PERFECT HARMONY

Imagine waking up each day to the sweet sounds of birdsong and a backdrop of lush green. This new release offers a range of land sizes, from 250m<sup>2</sup> to a generous 625m<sup>2</sup>, with a collection of blocks ideally positioned moments from the stunning natural corridor of the neighbouring conservation zone.