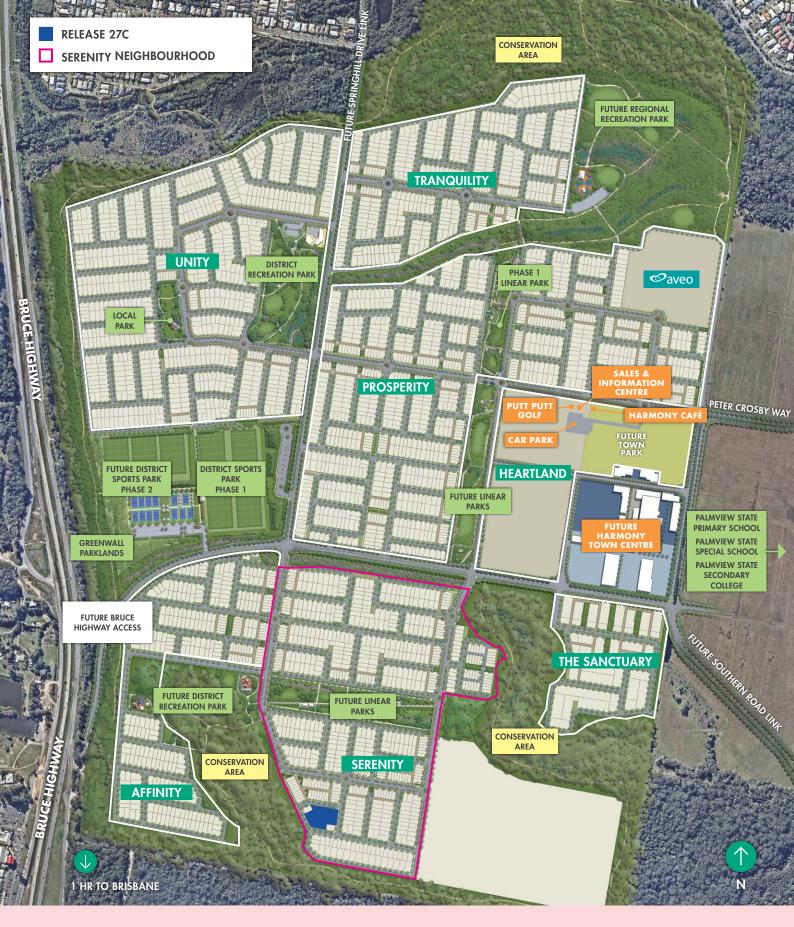

# SERENITY

### HARMONY'S MOST SERENE NEIGHBOURHOOD

#### SERENITY IS NOT JUST PEACE AND QUIET... IT'S TOTAL PEACE OF MIND

Embraced by leafy parks and conservation reserves, the Serenity neighbourhood is as calming as its name suggests. Swathes of green space create a sense of escape, even though you're just moments from the future town centre with all its shops and services.

Explore the walking and cycling tracks that meander past lush lawns, or get the blood pumping at the planned sports precinct, district recreation reserve or the exercise zones dotted along Harmony's landmark Grand Linear Park.

#### AT THE HEART OF IT ALL

Peaceful and secluded, but still close to all you need and want, Harmony offers the very best of Sunshine Coast living, with iconic beaches, and the amenities of Maroochydore and Mooloolaba, just a heartbeat away.