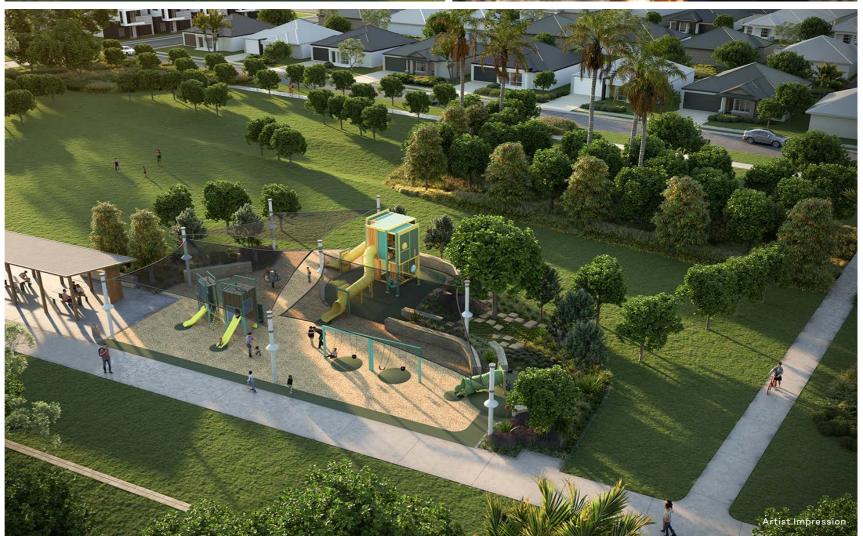

The new Serenity Park featuring picnic shelters, slides and swings is only a short stroll away, perfect for family and friends to get together.