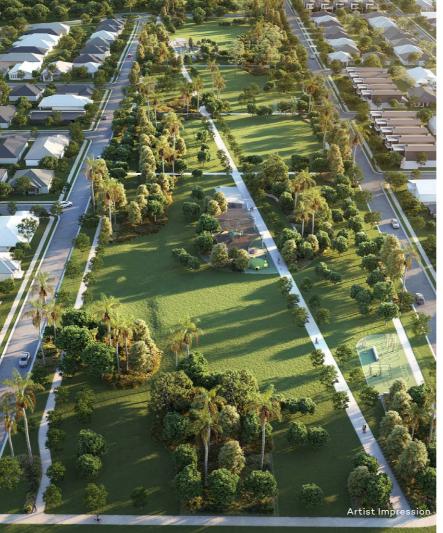

Explore the walking and cycling tracks that meander past lush lawns, or get the blood pumping at the planned sports precinct, district recreation reserve or the exercise zones dotted along Harmony's landmark Grand Linear Park.

The new Serenity Park featuring picnic shelters, slides and swings is only a short stroll away, perfect for family and friends to get together.