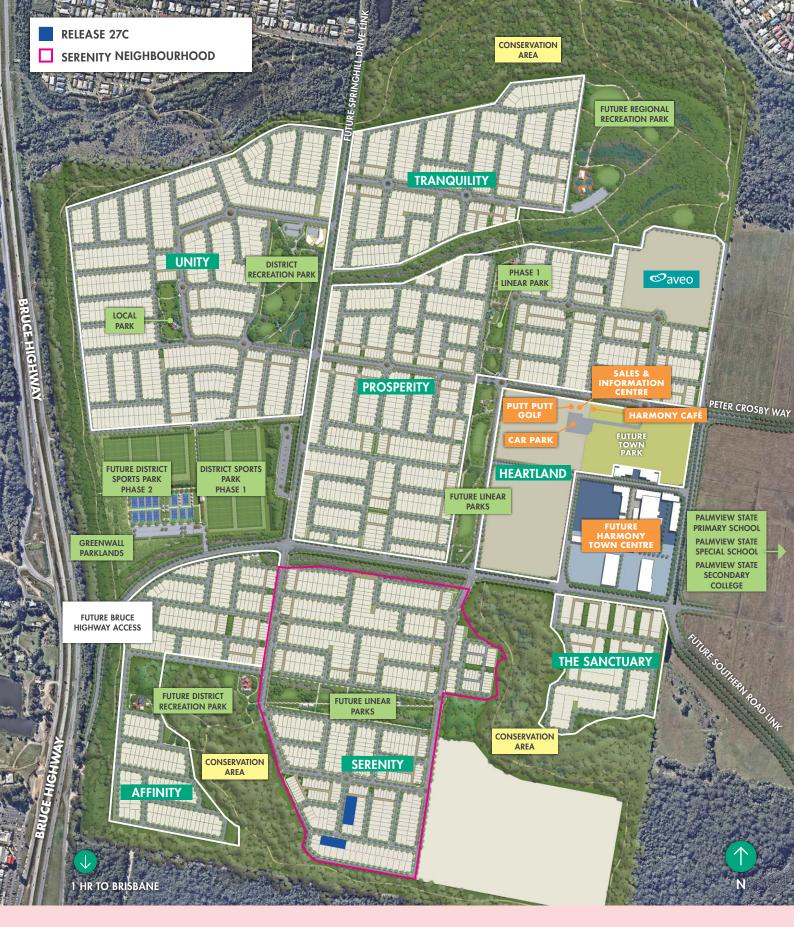

# SERENITY

### HARMONY'S MOST SERENE NEIGHBOURHOOD

### SERENITY IS NOT JUST PEACE AND QUIET... IT'S TOTAL PEACE OF MIND

Embraced by leafy parks and conservation reserves, the Serenity neighbourhood is as calming as its name suggests. Swathes of green space create a sense of escape, even though you're just moments from the future town centre with all its shops and services.

Explore the walking and cycling tracks that meander past lush lawns, or get the blood pumping at the planned sports precinct, district recreation reserve or the exercise zones dotted along Harmony's landmark Grand Linear Park.

#### AT THE HEART OF IT ALL

Peaceful and secluded, but still close to all you need and want, Harmony offers the very best of Sunshine Coast living, with iconic beaches, and the amenities of Maroochydore and Mooloolaba, just a heartbeat away.