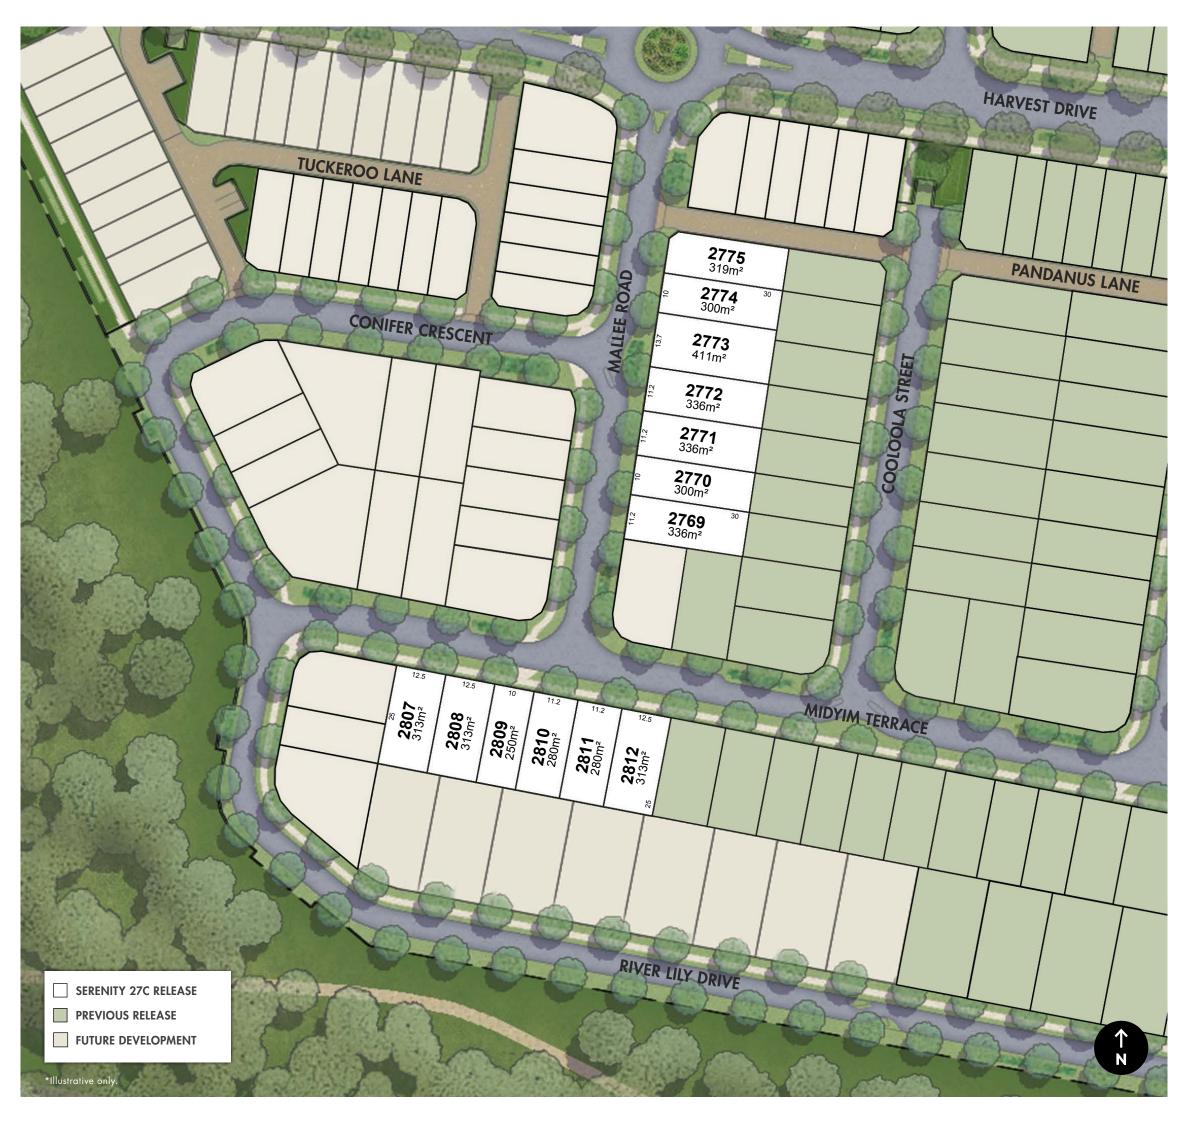

# **RELEASE 27C**

## **RELEASE 27C**

#### LIVE IN PERFECT HARMONY

Imagine waking up each day to the sweet sounds of birdsong and a backdrop of lush green. This new release offers a range of land sizes, from 250m<sup>2</sup> to a generous 411m<sup>2</sup>, with a collection of blocks ideally positioned moments from the stunning natural corridor of the neighbouring conservation zone.