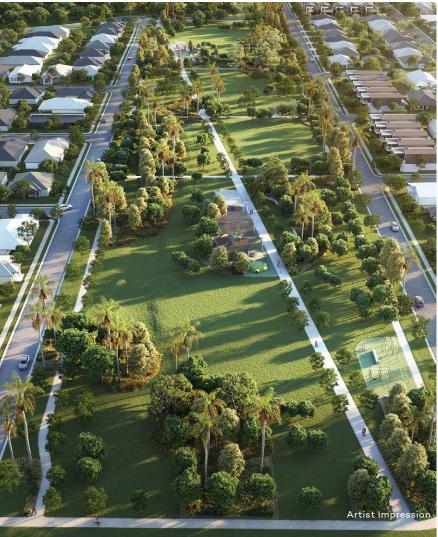

Explore the walking and cycling tracks that meander past lush lawns, or get the blood pumping at the planned sports precinct, district recreation reserve or the exercise zones dotted along Harmony's landmark Grand Linear Park.

The new Serenity Park featuring picnic shelters, slides and swings is only a short stroll away, perfect for family and friends to get together.