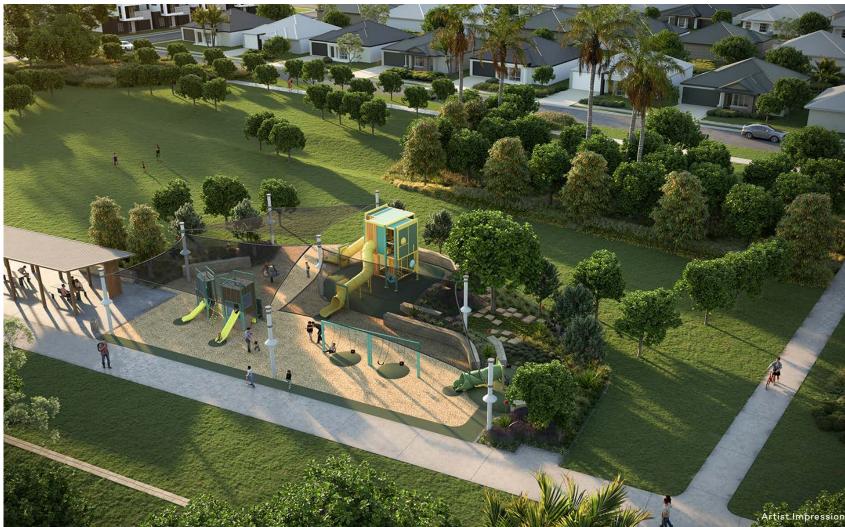

The new Serenity Park featuring picnic shelters, slides and swings is only a short stroll away, perfect for family and friends to get together.