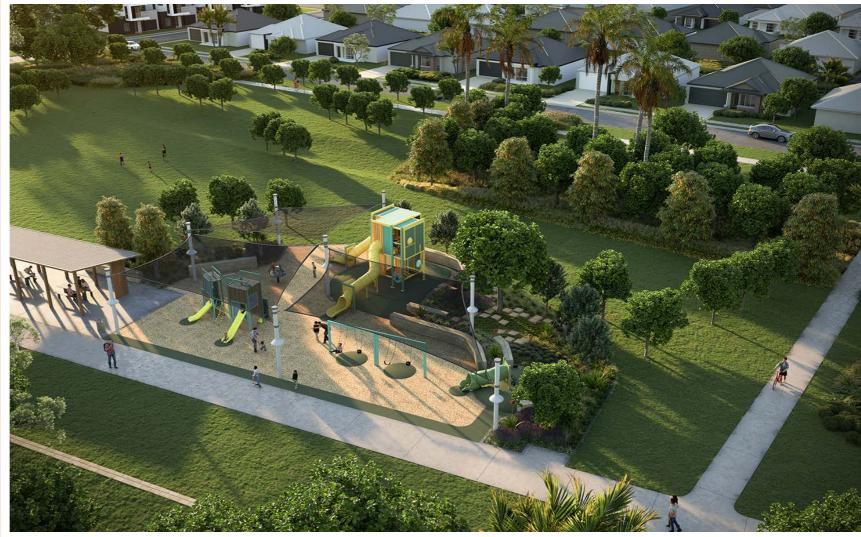

The new Serenity Park featuring picnic shelters, slides and swings is only a short stroll away, perfect for family and friends to get together.