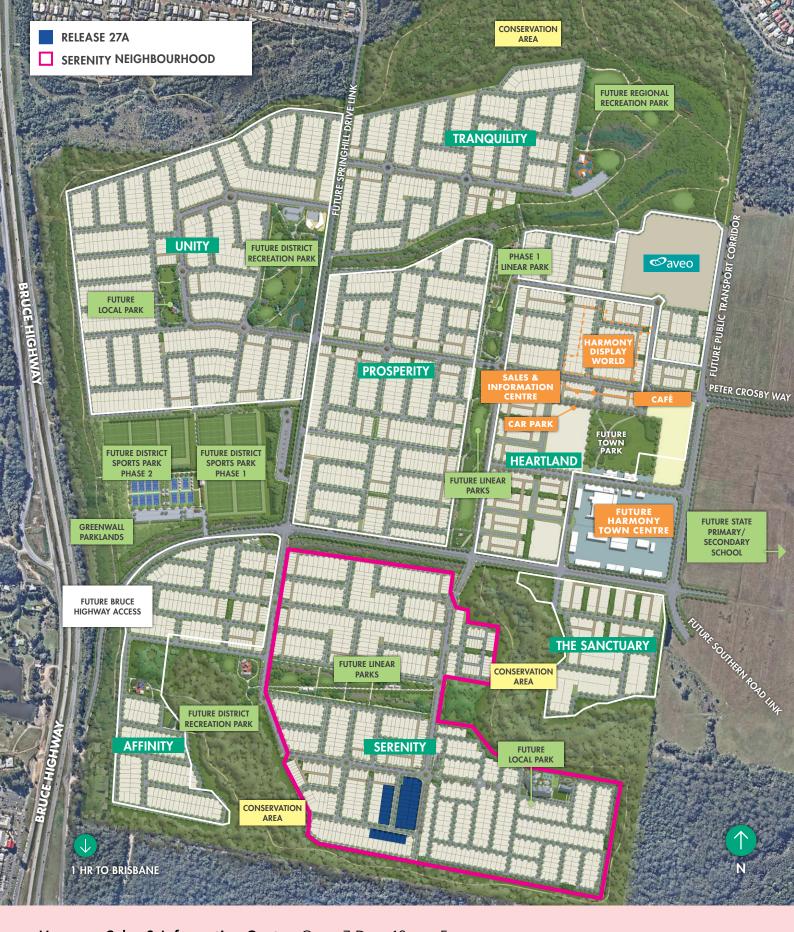

## SERENITY

HARMONY'S MOST SERENE NEIGHBOURHOOD

**RELEASE 27A** 

### **SERENITY**

### **RELEASE 27A**

# SERENITY IS NOT JUST PEACE AND QUIET... IT'S TOTAL PEACE OF MIND

Embraced by leafy parks and conservation reserves, the Serenity neighbourhood is as calming as its name suggests. Swathes of green space create a sense of escape, even though you're just moments from the future town centre with all its shops and services.

#### **LIVE IN PERFECT HARMONY**

Imagine waking up each day to the sweet sounds of birdsong and a backdrop of lush green. This new release offers a range of land sizes, from 250m² to a generous 446m², with a collection of blocks ideally positioned moments from the stunning natural corridor of the neighbouring conservation zone.