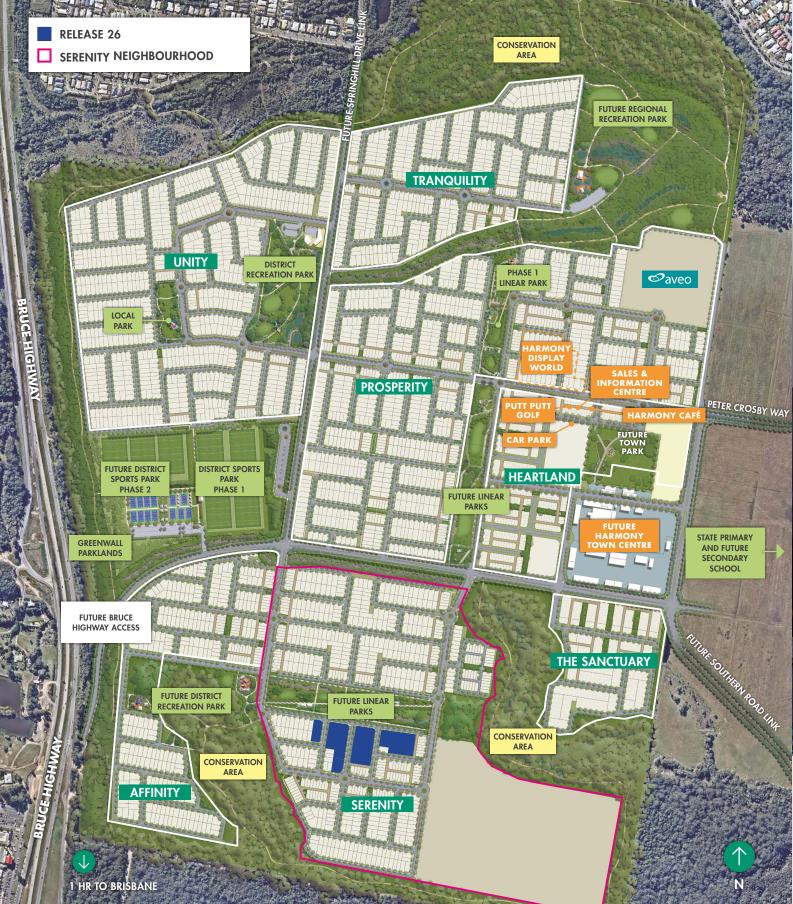

## **SERENITY**

HARMONY'S MOST SERENE NEIGHBOURHOOD

**RELEASE 26** 

Sales and Information Centre, Open 7 Days 10am – 5pm

22 Twilight Ave, Palmview p: 1800 550 240 e: harmony@avid.com.au

Acoustic treatment within Greenwall Parklands will provide a sound buffer from the Bruce Highway. While we have taken care to ensure the accuracy of information in this document at the time of publication, AVID Property Group gives no warranty and makes no representation as to the accuracy or sufficiency of any description, photograph, illustration or statement contained in this document and accepts no liability for any loss which may be suffered by any person who relies upon the information presented. All information provided is subject to change without notice. Dimensions, areas, layout, time periods and dates are approximate only and are subject to change without notice. Refer to disclosure plan for final titled area. Purchasers should make their own enquiries and satisfy themselves as to whether the information provided is current and correct and if appropriate seek advice before entering any contract. Photographs and illustrations in this brochure are indicative only and may not depict the actual development.