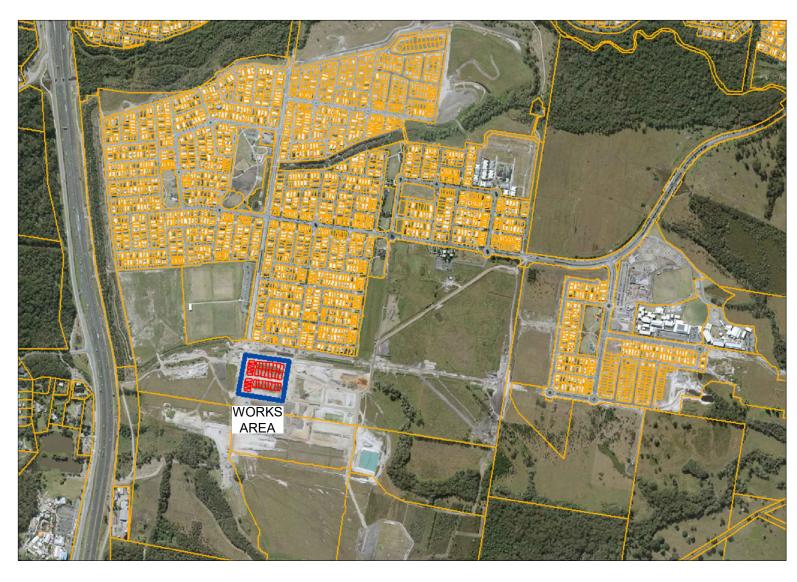

## UNITYWATER PROJECT NUMBER 2022021073S0 HARMONY RELEASE 21 SEWERAGE AND WATER SUPPLY

| DRAWING INDEX  |                                  |  |  |  |  |  |
|----------------|----------------------------------|--|--|--|--|--|
| DRAWING NUMBER | DESCRIPTON                       |  |  |  |  |  |
| U-2022-4042-1  | LOCALITY PLAN AND DRAWING INDEX  |  |  |  |  |  |
| U-2022-4042-2  | WATER AS CONSTRUCTED PLAN 2 OF 3 |  |  |  |  |  |
| U-2022-4042-3  | SEWER AS CONSTRUCTED PLAN 3 OF 3 |  |  |  |  |  |