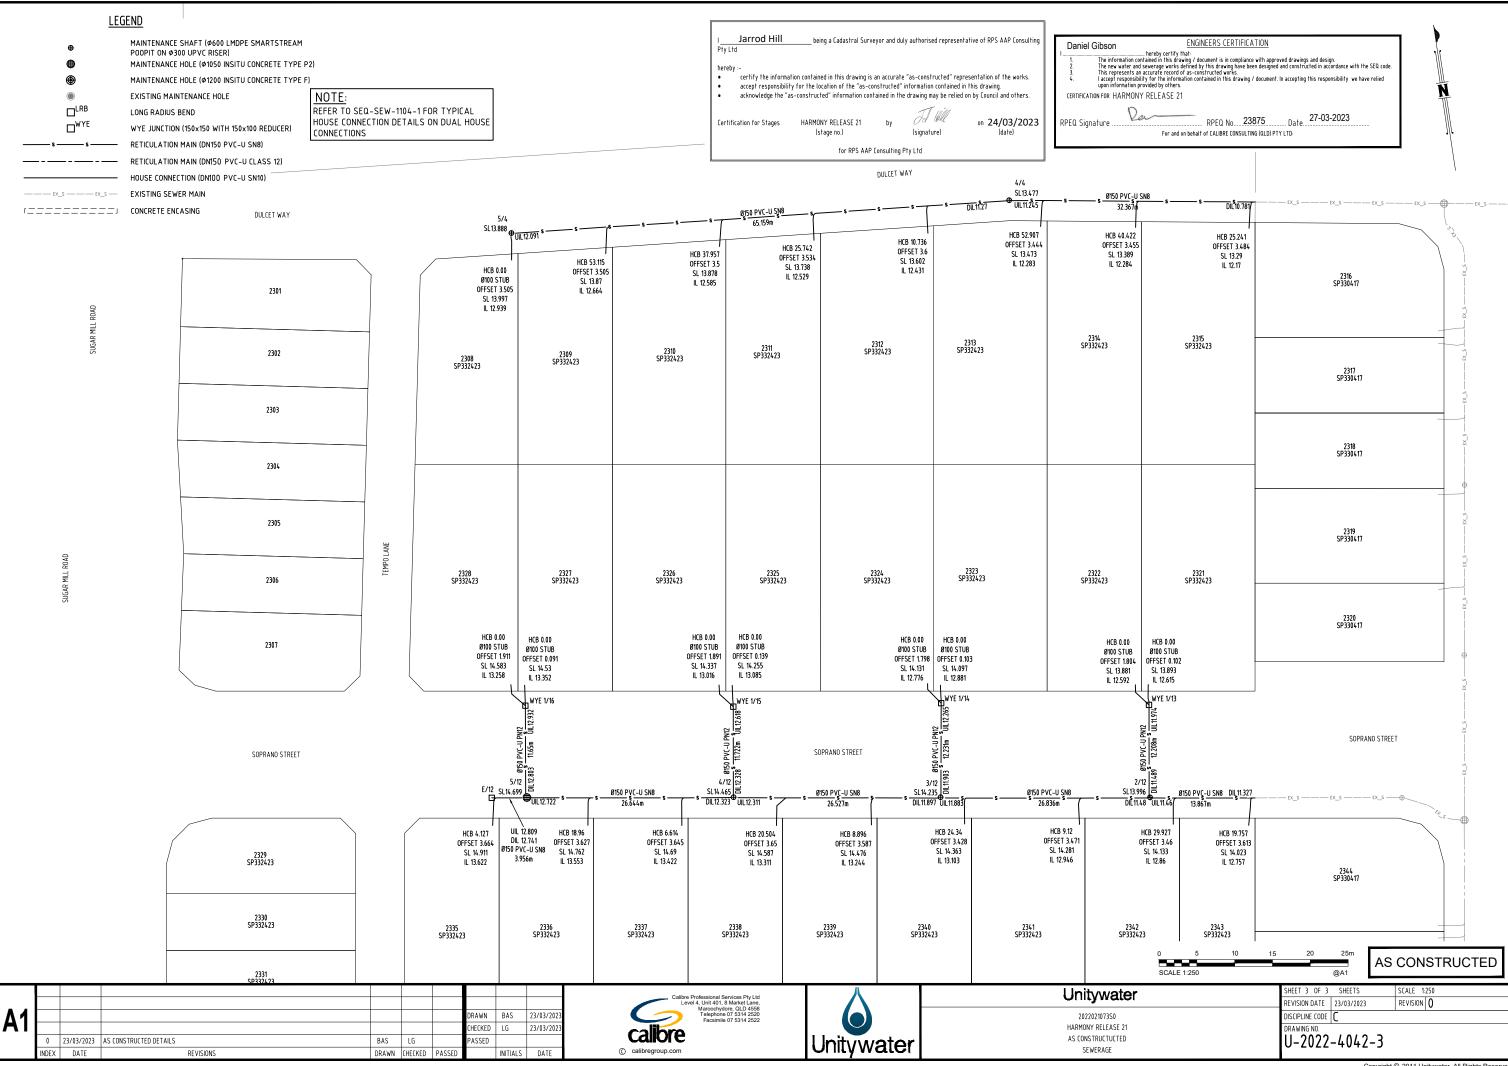

## UNITYWATER PROJECT NUMBER 2022021073S0 HARMONY RELEASE 21 SEWERAGE AND WATER SUPPLY

| DRAWING INDEX  |                                  |  |  |  |  |  |
|----------------|----------------------------------|--|--|--|--|--|
| DRAWING NUMBER | DESCRIPTON                       |  |  |  |  |  |
| U-2022-4042-1  | LOCALITY PLAN AND DRAWING INDEX  |  |  |  |  |  |
| U-2022-4042-2  | WATER AS CONSTRUCTED PLAN 2 OF 3 |  |  |  |  |  |
| U-2022-4042-3  | SEWER AS CONSTRUCTED PLAN 3 OF 3 |  |  |  |  |  |

COORDINATE DATUM NOTE:
HORIZONTAL COORDINATES(E,N) SUPPLIED ARE MAPPING GRID OF
AUSTRALIA(MGA), ZONE 56 BASED ON THE UNIVERSAL TRANSVERSE
MERCATOR PROJECTION AND THE GEOCENTRIC DATUM OF AUSTRALIA 1994