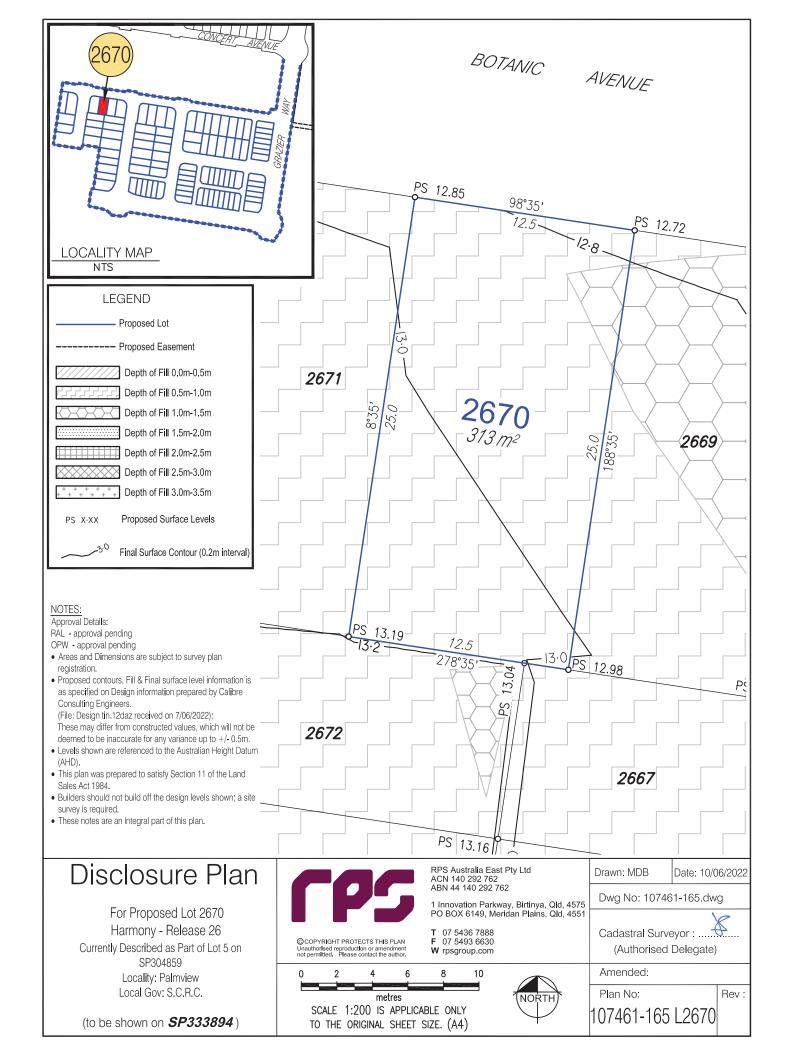

Approval Details:

RAL - approval pending OPW - approval pending

· Areas and Dimensions are subject to survey plan

• Proposed contours, Fill & Final surface level information is as specified on Design information prepared by Calibre

Consulting Engineers. (File: Design tin.12daz received on 7/06/2022); These may differ from constructed values, which will not be

- deemed to be inaccurate for any variance up to +/- 0.5m. · Levels shown are referenced to the Australian Height Datum
- This plan was prepared to satisfy Section 11 of the Land Sales Act 1984.
- Builders should not build off the design levels shown; a site survey is required.
- These notes are an integral part of this plan.