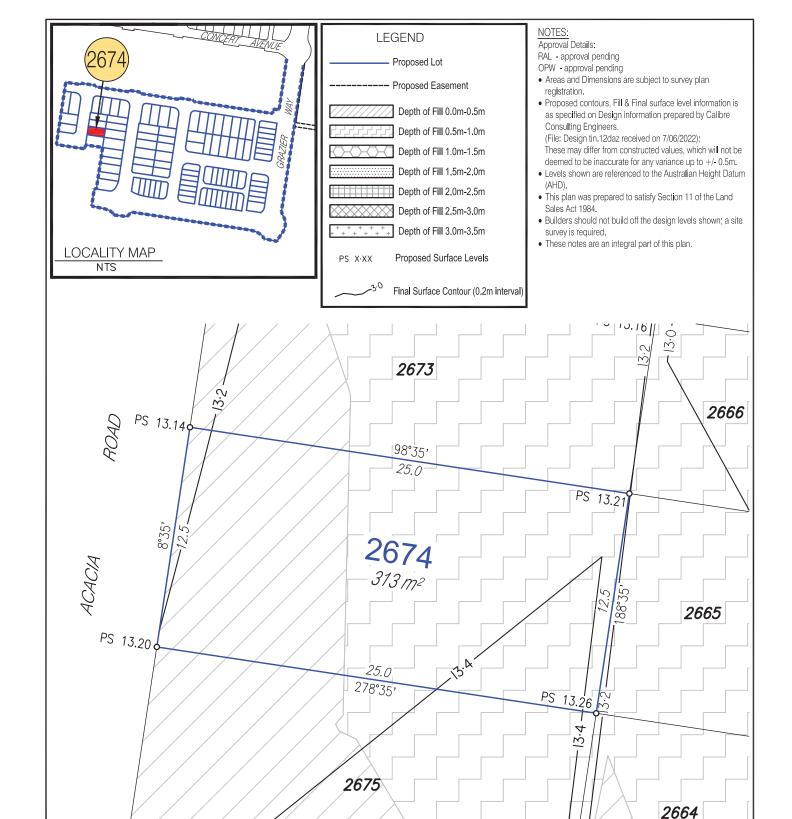

#### Disclosure Plan

For Proposed Lot 2674 Harmony - Release 26 Currently Described as Part of Lot 5 on SP304859 Locality: Palmview

Local Gov: S.C.R.C.

(to be shown on **SP333894**)

RPS Australia East Pty Ltd ACN 140 292 762 ABN 44 140 292 762

1 Innovation Parkway, Birtinya, Qld, 4575 PO BOX 6149, Meridan Plains, Qld, 4551

**T** 07 5436 7888 **F** 07 5493 6630

©COPYRIGHT PROTECTS THIS PLAN W rpsgroup.com Unauthorised reproduction or amendment not permitted. Please contact the author.

Drawn: MDB Date: 10/06/2022

Dwg No: 107461-165.dwg

Cadastral Surveyor:.

(Authorised Delegate)

Amended:

Plan No:

Rev: 107461-165 L2674

SCALE 1:200 IS APPLICABLE ONLY TO THE ORIGINAL SHEET SIZE. (A4)

TO THE ORIGINAL SHEET SIZE. (A4)

(to be shown on **SP333894**)

Approval Details:

RAL - approval pending

OPW - approval pending Areas and Dimensions are subject to survey plan

• Proposed contours, Fill & Final surface level information is as specified on Design information prepared by Calibre

Consulting Engineers. (File: Design tin.12daz received on 7/06/2022); These may differ from constructed values, which will not be deemed to be inaccurate for any variance up to +/- 0.5m.

- Levels shown are referenced to the Australian Height Datum
- This plan was prepared to satisfy Section 11 of the Land Sales Act 1984.
- Builders should not build off the design levels shown; a site survey is required.
- These notes are an integral part of this plan.