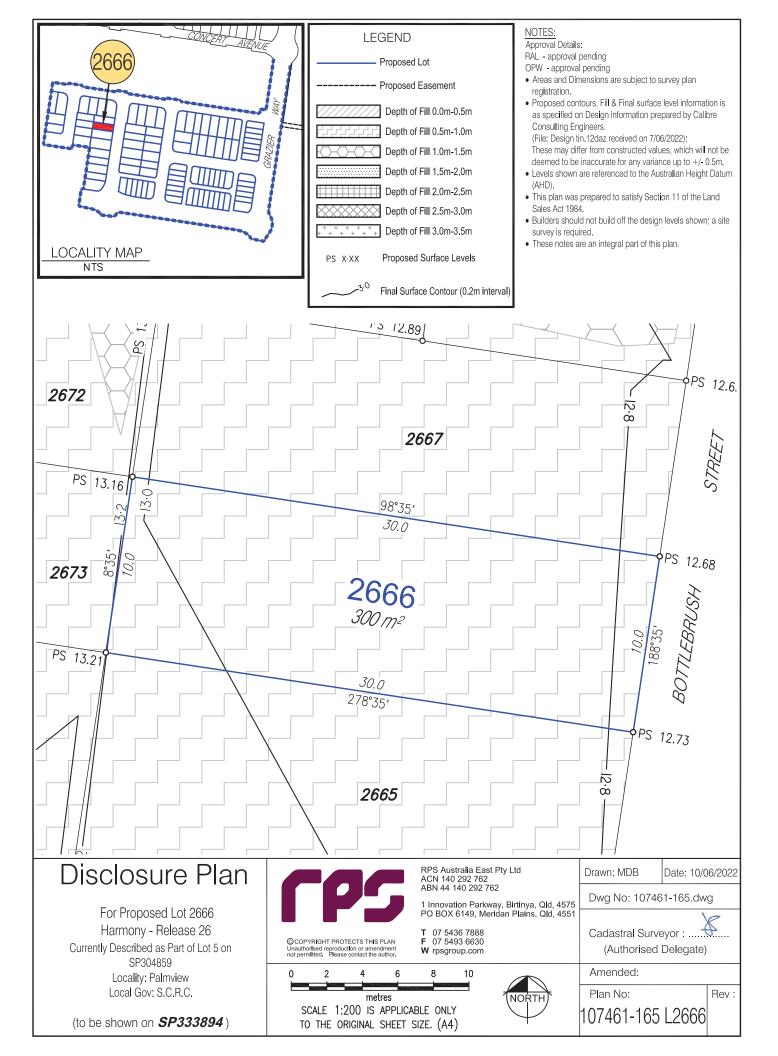

## Disclosure Plan

For Proposed Lot 2652 Harmony - Release 26 Currently Described as Part of Lot 5 on SP304859

Locality: Palmview Local Gov: S.C.R.C.

(to be shown on **SP333894**)

©COPYRIGHT PROTECTS THIS PLAN

Unauthorised reproduction or amendment not permitted. Please contact the author.

RPS Australia East Pty Ltd ACN 140 292 762 ABN 44 140 292 762

1 Innovation Parkway, Birtinya, Qld, 4575 PO BOX 6149, Meridan Plains, Qld, 4551

**T** 07 5436 7888 **F** 07 5493 6630 W rpsgroup.com

Dwg No: 107461-165.dwg

Cadastral Surveyor:.... (Authorised Delegate)

Date: 10/06/2022

Rev:

Amended:

Drawn: MDB

Plan No:

107461-165 L2652

Approval Details:

RAL - approval pending OPW - approval pending

Areas and Dimensions are subject to survey plan
registration.

Proposed contours, Fill & Final surface level information is as spedfied on Design information prepared by Calibre Consulting Engineers.