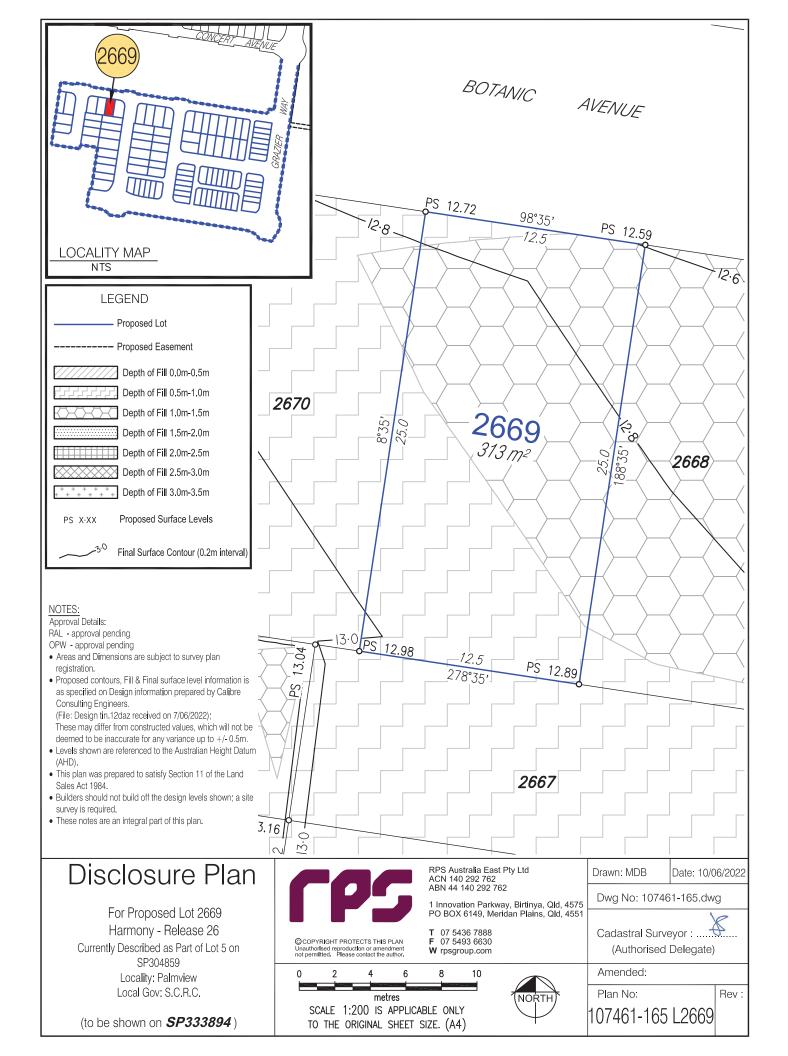

Approval Details:

RAL - approval pending OPW - approval pending

· Areas and Dimensions are subject to survey plan

• Proposed contours, Fill & Final surface level information is as specified on Design information prepared by Calibre

Consulting Engineers. (File: Design tin.12daz received on 7/06/2022); These may differ from constructed values, which will not be

- deemed to be inaccurate for any variance up to +/- 0.5m. · Levels shown are referenced to the Australian Height Datum
- This plan was prepared to satisfy Section 11 of the Land Sales Act 1984.
- Builders should not build off the design levels shown; a site survey is required.
- These notes are an integral part of this plan.