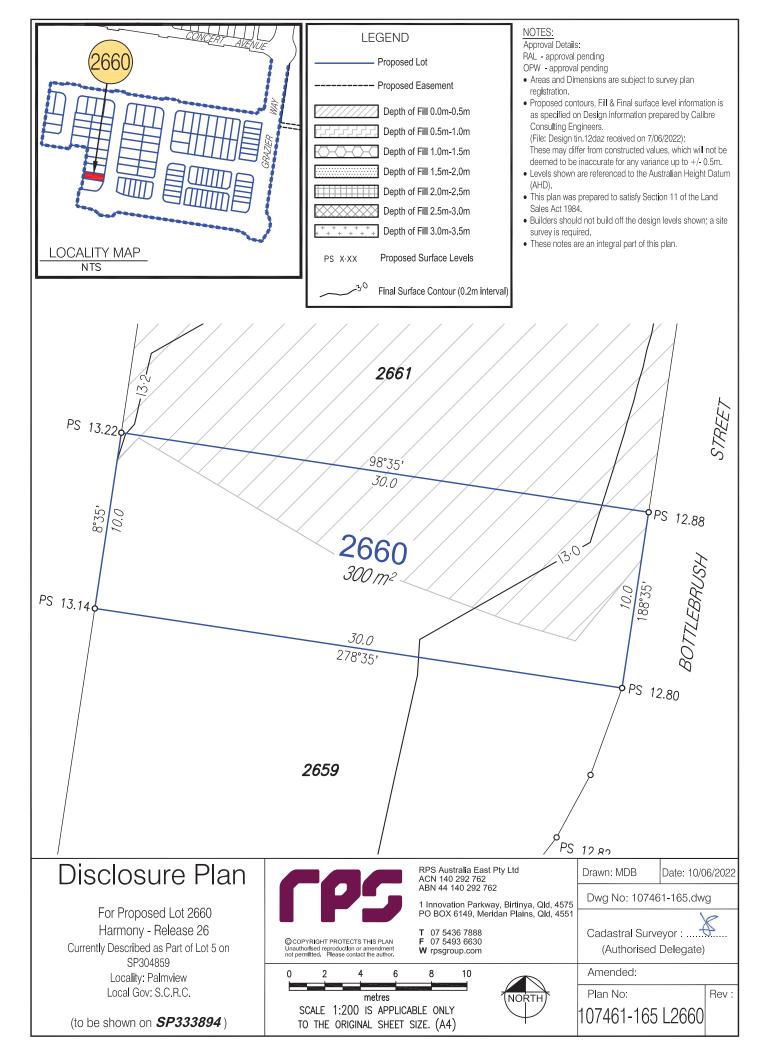

ribed as Part of Lot 5 on
\$P304859
Locality: Palmview

(to be shown on **SP333894**)

Local Gov: S.C.R.C.



OCOPYRIGHT PROTECTS THIS PLAN

Unauthorised reproduction or amendment not permitted. Please contact the author.

metres

RPS Australia East Pty Ltd ACN 140 292 762 ABN 44 140 292 762

1 Innovation Parkway, Birtinya, Qld, 4575 PO BOX 6149, Meridan Plains, Qld, 4551

**T** 07 5436 7888 **F** 07 5493 6630

**F** 07 5493 6630 **W** rpsgroup.com

10 INORT

Drawn: MDB Date: 10/06/2022

Dwg No: 107461-165.dwg

Cadastral Surveyor : ...
(Authorised Delega:

(Authorised Delegate)

Amended:

Plan No:

\F0

Rev:

SCALE 1:200 IS APPLICABLE ONLY
TO THE ORIGINAL SHEET SIZE. (A4)

107461-165 L2653





(to be shown on **SP333894**)

SCALE 1:200 IS APPLICABLE ONLY TO THE ORIGINAL SHEET SIZE. (A4)































#### Disclosure Plan

For Proposed Lot 2674 Harmony - Release 26 Currently Described as Part of Lot 5 on SP304859 Locality: Palmview

Local Gov: S.C.R.C.

(to be shown on **SP333894**)



RPS Australia East Pty Ltd ACN 140 292 762 ABN 44 140 292 762

1 Innovation Parkway, Birtinya, Qld, 4575 PO BOX 6149, Meridan Plains, Qld, 4551

**T** 07 5436 7888 **F** 07 5493 6630

©COPYRIGHT PROTECTS THIS PLAN W rpsgroup.com Unauthorised reproduction or amendment not permitted. Please contact the author.





Drawn: MDB Date: 10/06/2022

Dwg No: 107461-165.dwg

Cadastral Surveyor:.

(Authorised Delegate)

Amended:

Plan No:

Rev: 107461-165 L2674

SCALE 1:200 IS APPLICABLE ONLY TO THE ORIGINAL SHEET SIZE. (A4)



TO THE ORIGINAL SHEET SIZE. (A4)

(to be shown on **SP33389