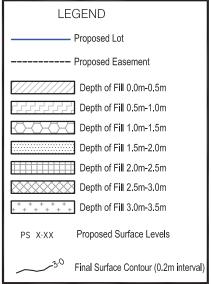

TO THE ORIGINAL SHEET SIZE. (A4)

Amended:

Plan No:

107461-165 L2648

**LEGEND** 

 Proposed Lot -- Proposed Easement

2651

PS 12.23

PS X·XX

Proposed Surface Levels

Depth of Fill 0.0m-0.5m Depth of Fill 0.5m-1.0m Depth of Fill 1.0m-1.5m

Depth of Fill 1.5m-2.0m Depth of Fill 2.0m-2.5m

Depth of Fill 2.5m-3.0m

Depth of Fill 3.0m-3.5m

Final Surface Contour (0.2m interval)

Approval Details:

RAL - approval pending

OPW - approval pending

- Areas and Dimensions are subject to survey plan • Proposed contours, Fill & Final surface level information is
- as specified on Design information prepared by Calibre Consulting Engineers.