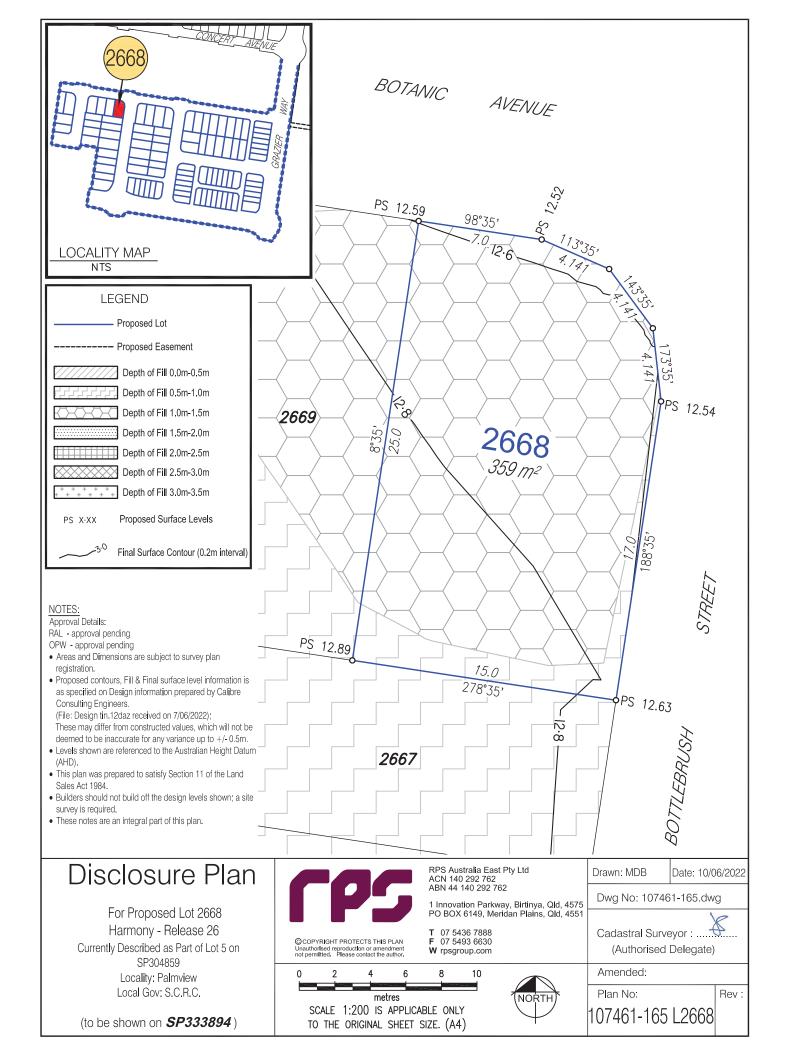

#### Disclosure Plan

For Proposed Lot 2674 Harmony - Release 26 Currently Described as Part of Lot 5 on SP304859 Locality: Palmview

Local Gov: S.C.R.C.

(to be shown on **SP333894**)

RPS Australia East Pty Ltd ACN 140 292 762 ABN 44 140 292 762

1 Innovation Parkway, Birtinya, Qld, 4575 PO BOX 6149, Meridan Plains, Qld, 4551

**T** 07 5436 7888 **F** 07 5493 6630

©COPYRIGHT PROTECTS THIS PLAN W rpsgroup.com Unauthorised reproduction or amendment not permitted. Please contact the author.

Drawn: MDB Date: 10/06/2022

Dwg No: 107461-165.dwg

Cadastral Surveyor:.

(Authorised Delegate)

Amended:

Plan No:

Rev: 107461-165 L2674

SCALE 1:200 IS APPLICABLE ONLY TO THE ORIGINAL SHEET SIZE. (A4)