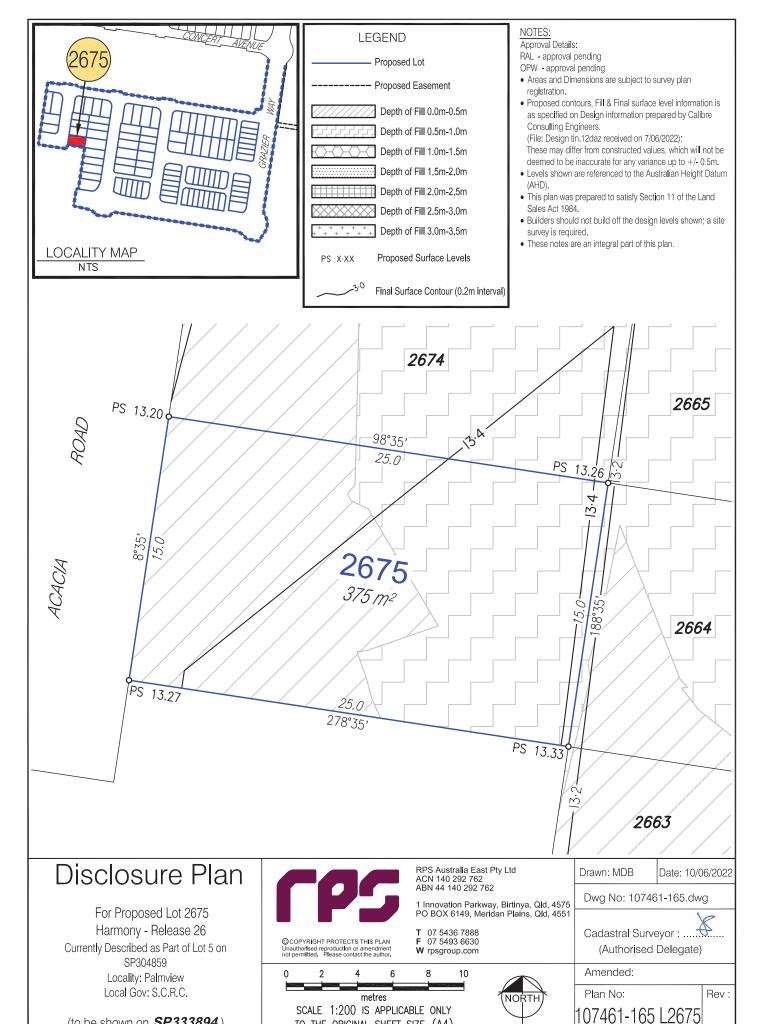

#### Disclosure Plan

For Proposed Lot 2674 Harmony - Release 26 Currently Described as Part of Lot 5 on SP304859 Locality: Palmview

Local Gov: S.C.R.C.

(to be shown on **SP333894**)

RPS Australia East Pty Ltd ACN 140 292 762 ABN 44 140 292 762

1 Innovation Parkway, Birtinya, Qld, 4575 PO BOX 6149, Meridan Plains, Qld, 4551

**T** 07 5436 7888 **F** 07 5493 6630

©COPYRIGHT PROTECTS THIS PLAN W rpsgroup.com Unauthorised reproduction or amendment not permitted. Please contact the author.

Drawn: MDB Date: 10/06/2022

Dwg No: 107461-165.dwg

Cadastral Surveyor:.

(Authorised Delegate)

Amended:

Plan No:

Rev: 107461-165 L2674

SCALE 1:200 IS APPLICABLE ONLY TO THE ORIGINAL SHEET SIZE. (A4)

TO THE ORIGINAL SHEET SIZE. (A4)

(to be shown on **SP333894**)

Approval Details:

RAL - approval pending

OPW - approval pending Areas and Dimensions are subject to survey plan

• Proposed contours, Fill & Final surface level information is as specified on Design information prepared by Calibre

Consulting Engineers. (File: Design tin.12daz received on 7/06/2022); These may differ from constructed values, which will not be deemed to be inaccurate for any variance up to +/- 0.5m.

- Levels shown are referenced to the Australian Height Datum
- This plan was prepared to satisfy Section 11 of the Land Sales Act 1984.
- Builders should not build off the design levels shown; a site survey is required.
- These notes are an integral part of this plan.