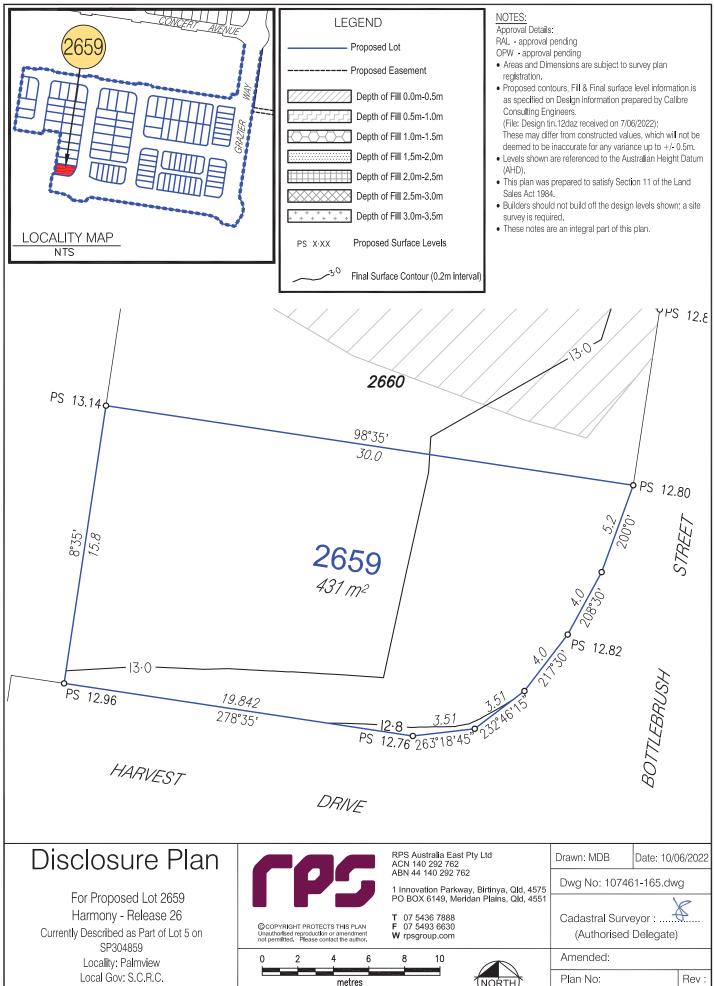

rt of this plan.



### Disclosure Plan

For Proposed Lot 2653
Harmony - Release 26
Currently Described as Part of Lot 5 on
\$P304859
Locality: Palmview

(to be shown on **SP333894**)

Local Gov: S.C.R.C.



OCOPYRIGHT PROTECTS THIS PLAN

Unauthorised reproduction or amendment not permitted. Please contact the author.

metres

RPS Australia East Pty Ltd ACN 140 292 762 ABN 44 140 292 762

1 Innovation Parkway, Birtinya, Qld, 4575 PO BOX 6149, Meridan Plains, Qld, 4551

**T** 07 5436 7888 **F** 07 5493 6630

**F** 07 5493 6630 **W** rpsgroup.com

10 INORT

Drawn: MDB Date: 10/06/2022

Dwg No: 107461-165.dwg

Cadastral Surveyor : ...
(Authorised Delega:

(Authorised Delegate)

Amended:

Plan No:

\F0

Rev:

SCALE 1:200 IS APPLICABLE ONLY
TO THE ORIGINAL SHEET SIZE. (A4)

107461-165 L2653





(to be shown on **SP333894**)

SCALE 1:200 IS APPLICABLE ONLY TO THE ORIGINAL SHEET SIZE. (A4)































#### Disclosure Plan

For Proposed Lot 2674 Harmony - Release 26 Currently Described as Part of Lot 5 on SP304859 Locality: Palmview

Local Gov: S.C.R.C.

(to be shown on **SP333894**)



RPS Australia East Pty Ltd ACN 140 292 762 ABN 44 140 292 762

1 Innovation Parkway, Birtinya, Qld, 4575 PO BOX 6149, Meridan Plains, Qld, 4551

**T** 07 5436 7888 **F** 07 5493 6630

©COPYRIGHT PROTECTS THIS PLAN W rpsgroup.com Unauthorised reproduction or amendment not permitted. Please contact the author.





Drawn: MDB Date: 10/06/2022

Dwg No: 107461-165.dwg

Cadastral Surveyor:.

(Authorised Delegate)

Amended:

Plan No:

Rev: 107461-165 L2674

SCALE 1:200 IS APPLICABLE ON