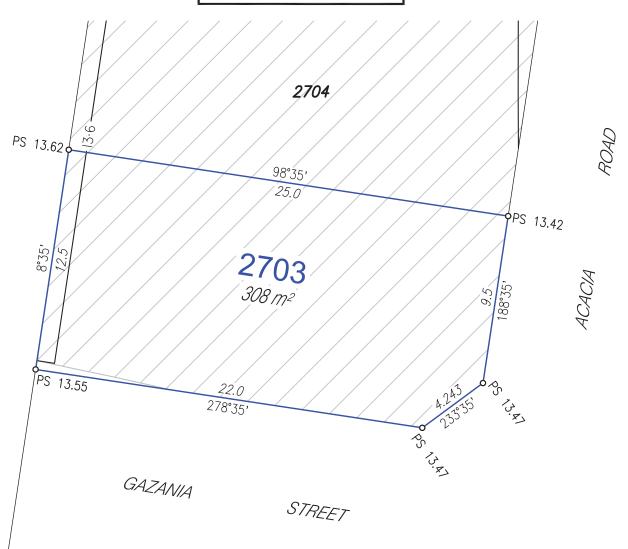

#### Disclosure Plan

For Proposed Lot 2703 Harmony - Release 26 Currently Described as Part of Lot 5 on SP304859 Locality: Palmview Local Gov: S.C.R.C.

(to be shown on **SP333894**)

RPS Australia East Pty Ltd ACN 140 292 762 ABN 44 140 292 762

1 Innovation Parkway, Birtinya, Qld, 4575 PO BOX 6149, Meridan Plains, Qld, 4551

**T** 07 5436 7888 **F** 07 5493 6630

©COPYRIGHT PROTECTS THIS PLAN Unauthorised reproduction or amendment not permitted. Please contact the author. W rpsgroup.com

Cadastral Surveyor:.. (Authorised Delegate)

Dwg No: 107461-165.dwg

Date: 10/06/2022

Rev:

Amended:

Drawn: MDB

Plan No:

107461-165 L2703