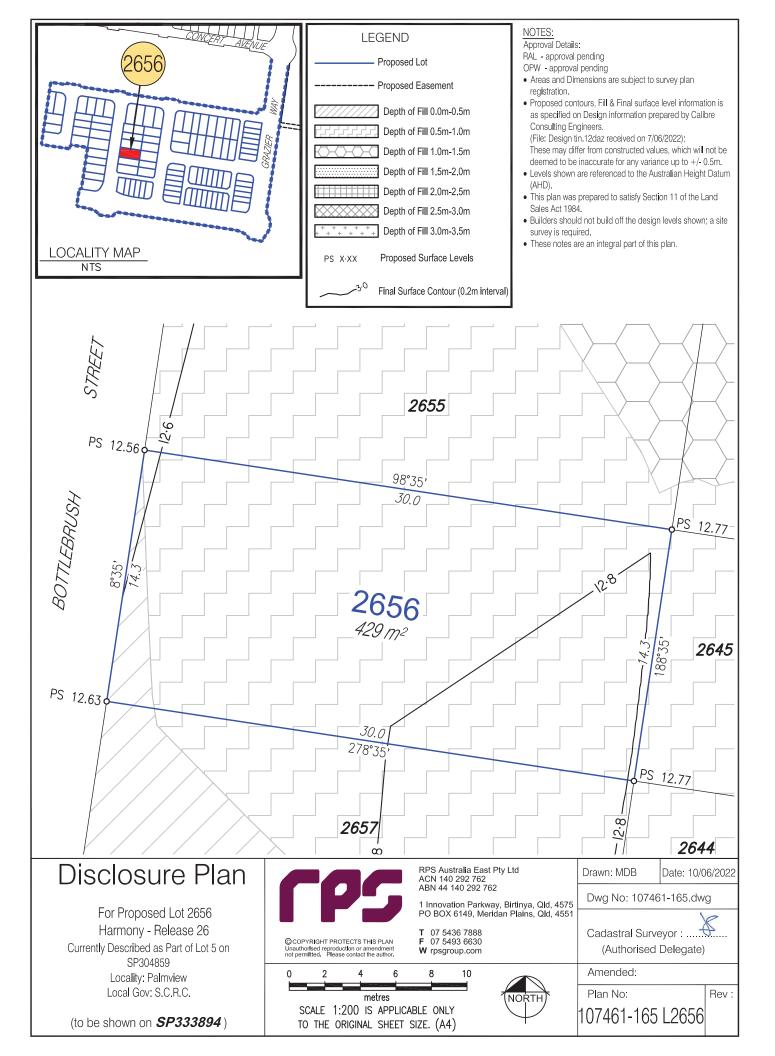

Approval Details:

RAL - approval pending OPW - approval pending

· Areas and Dimensions are subject to survey plan

• Proposed contours, Fill & Final surface level information is as specified on Design information prepared by Calibre

Consulting Engineers. (File: Design tin.12daz received on 7/06/2022); These may differ from constructed values, which will not be

- deemed to be inaccurate for any variance up to +/- 0.5m. · Levels shown are referenced to the Australian Height Datum
- This plan was prepared to satisfy Section 11 of the Land Sales Act 1984.
- Builders should not build off the design levels shown; a site survey is required.
- These notes are an integral part of this plan.

#### Disclosure Plan

For Proposed Lot 2648 Harmony - Release 26 Currently Described as Part of Lot 5 on SP304859 Locality: Palmview Local Gov: S.C.R.C.

(to be shown on **SP333894**)

OCOPYRIGHT PROTECTS THIS PLAN

Unauthorised reproduction or amendment not permitted. Please contact the author.

RPS Australia East Pty Ltd ACN 140 292 762 ABN 44 140 292 762

1 Innovation Parkway, Birtinya, Qld, 4575 PO BOX 6149, Meridan Plains, Qld, 4551

**T** 07 5436 7888 **F** 07 5493 6630

W rpsgroup.com

Drawn: MDB Date: 10/06/2022

Dwg No: 107461-165.dwg

Cadastral Surveyor:..

(Authorised Delegate)

Rev:

8 10 metres SCALE 1:200 IS APPLICABLE ONLY

TO THE ORIGINAL SHEET SIZE. (A4)

Amended:

Plan No:

107461-165 L2648

**LEGEND** 

 Proposed Lot -- Proposed Easement