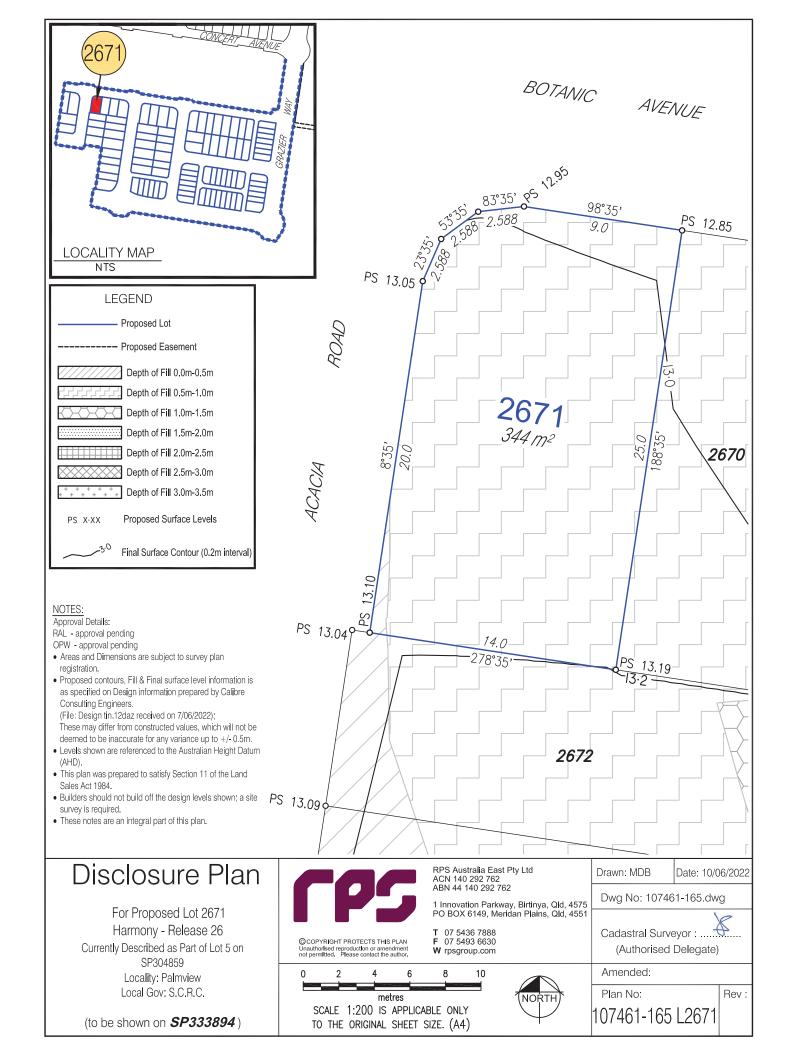

Approval Details:

RAL - approval pending OPW - approval pending

· Areas and Dimensions are subject to survey plan

• Proposed contours, Fill & Final surface level information is as specified on Design information prepared by Calibre

Consulting Engineers. (File: Design tin.12daz received on 7/06/2022); These may differ from constructed values, which will not be

- deemed to be inaccurate for any variance up to +/- 0.5m. · Levels shown are referenced to the Australian Height Datum
- This plan was prepared to satisfy Section 11 of the Land Sales Act 1984.
- Builders should not build off the design levels shown; a site survey is required.
- These notes are an integral part of this plan.