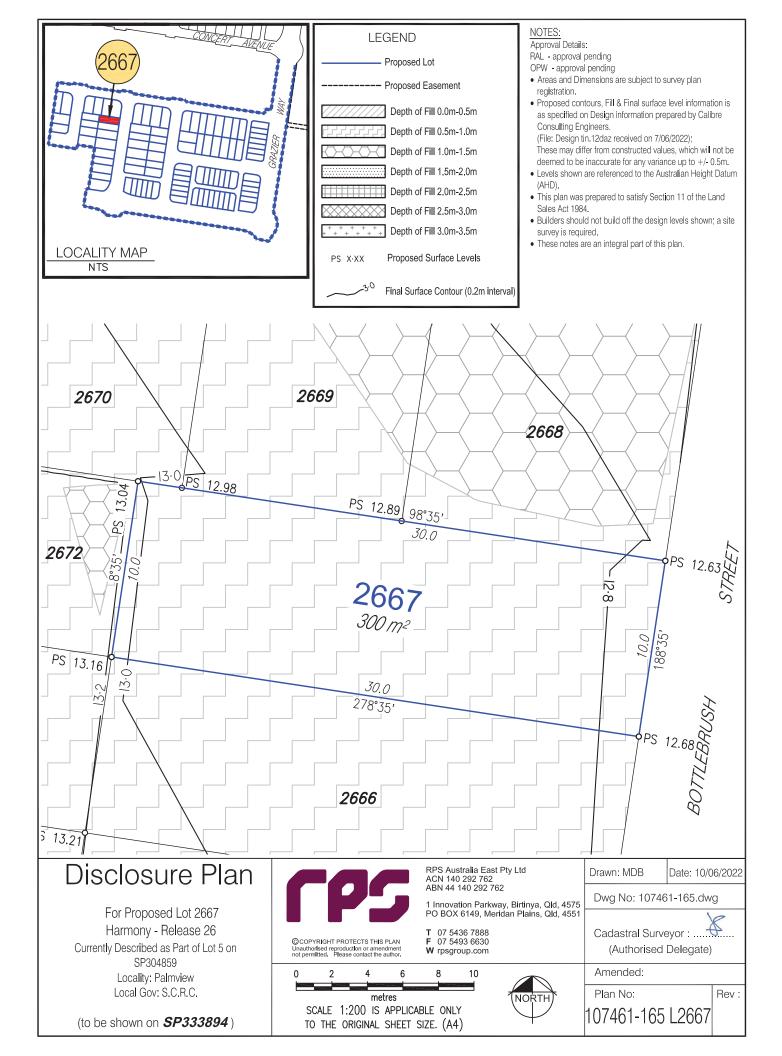

### Disclosure Plan

For Proposed Lot 2653
Harmony - Release 26
Currently Described as Part of Lot 5 on
\$P304859
Locality: Palmview

(to be shown on **SP333894**)

Local Gov: S.C.R.C.

OCOPYRIGHT PROTECTS THIS PLAN

Unauthorised reproduction or amendment not permitted. Please contact the author.

metres

RPS Australia East Pty Ltd ACN 140 292 762 ABN 44 140 292 762

1 Innovation Parkway, Birtinya, Qld, 4575 PO BOX 6149, Meridan Plains, Qld, 4551

**T** 07 5436 7888 **F** 07 5493 6630

**F** 07 5493 6630 **W** rpsgroup.com

10 INORT

Drawn: MDB Date: 10/06/2022

Dwg No: 107461-165.dwg

Cadastral Surveyor : ...
(Authorised Delega:

(Authorised Delegate)

Amended:

Plan No:

\F0

Rev:

SCALE 1:200 IS APPLICABLE ONLY
TO THE ORIGINAL SHEET SIZE. (A4)

107461-165 L2653

(to be shown on **SP333894**)

SCALE 1:200 IS APPLICABLE ONLY TO THE ORIGINAL SHEET SIZE. (A4)