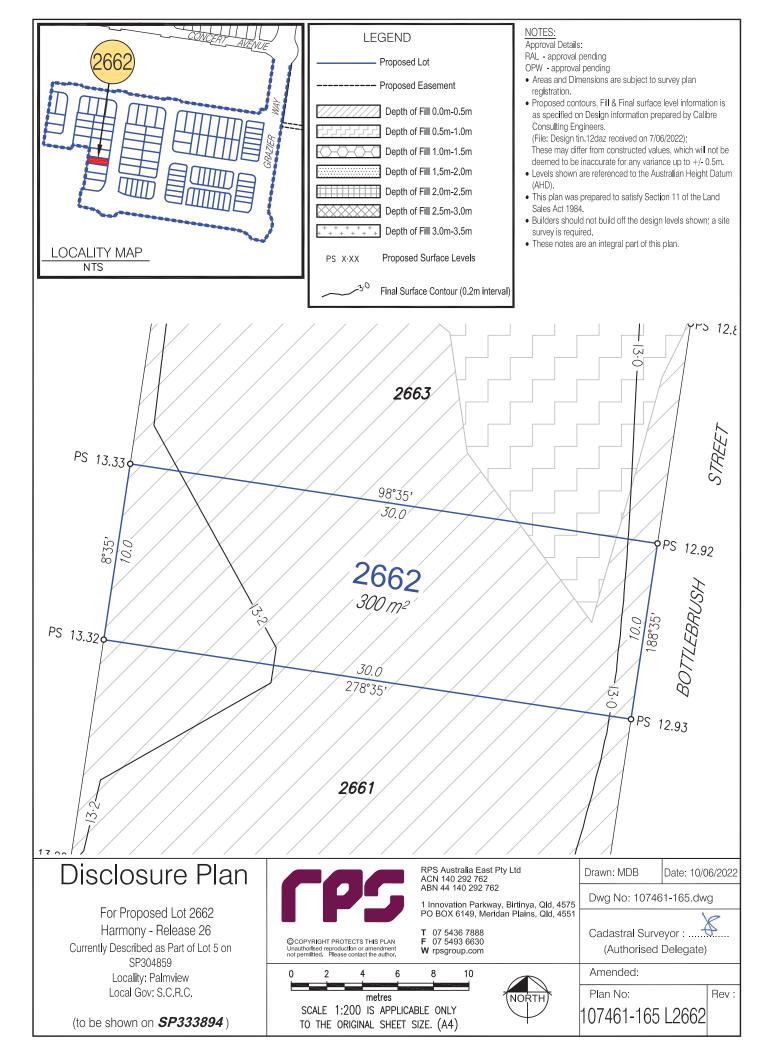

Approval Details:

RAL - approval pending OPW - approval pending

· Areas and Dimensions are subject to survey plan

• Proposed contours, Fill & Final surface level information is as specified on Design information prepared by Calibre

Consulting Engineers. (File: Design tin.12daz received on 7/06/2022); These may differ from constructed values, which will not be

- deemed to be inaccurate for any variance up to +/- 0.5m. · Levels shown are referenced to the Australian Height Datum
- This plan was prepared to satisfy Section 11 of the Land Sales Act 1984.
- Builders should not build off the design levels shown; a site survey is required.
- These notes are an integral part of this plan.

#### Disclosure Plan

For Proposed Lot 2648 Harmony - Release 26 Currently Described as Part of Lot 5 on SP304859 Locality: Palmview Local Gov: S.C.R.C.

(to be shown on **SP333894**)

OCOPYRIGHT PROTECTS THIS PLAN

Unauthorised reproduction or amendment not permitted. Please contact the author.

RPS Australia East Pty Ltd ACN 140 292 762 ABN 44 140 292 762

1 Innovation Parkway, Birtinya, Qld, 4575 PO BOX 6149, Meridan Plains, Qld, 4551

**T** 07 5436 7888 **F** 07 5493 6630

W rpsgroup.com

Drawn: MDB Date: 10/06/2022

Dwg No: 107461-165.dwg

Cadastral Surveyor:..

(Authorised Delegate)

Rev:

8 10 metres SCALE 1:200 IS APPLICABLE ONLY

TO THE ORIGINAL SHEET SIZE. (A4)

Amended:

Plan No:

107461-165 L2648

**LEGEND** 

 Proposed Lot -- Proposed Easement