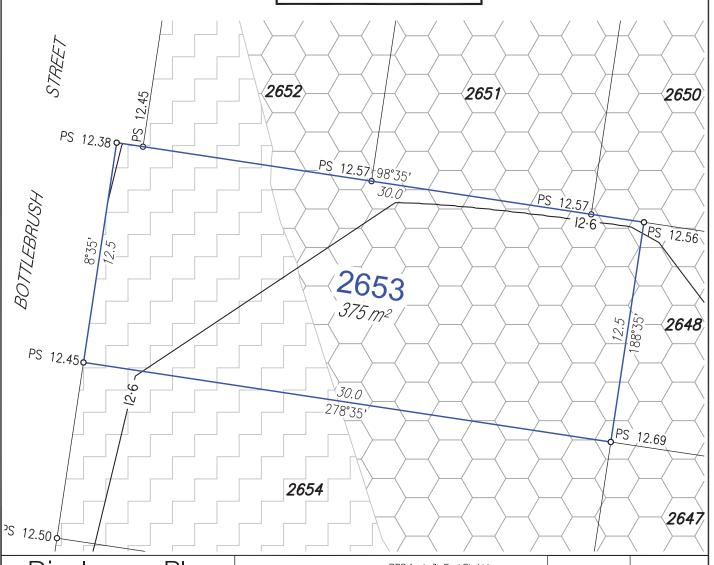

### Disclosure Plan

For Proposed Lot 2653
Harmony - Release 26
Currently Described as Part of Lot 5 on
\$P304859
Locality: Palmview

(to be shown on **SP333894**)

Local Gov: S.C.R.C.

OCOPYRIGHT PROTECTS THIS PLAN

Unauthorised reproduction or amendment not permitted. Please contact the author.

metres

RPS Australia East Pty Ltd ACN 140 292 762 ABN 44 140 292 762

1 Innovation Parkway, Birtinya, Qld, 4575 PO BOX 6149, Meridan Plains, Qld, 4551

Plan No:

\F0

Rev:

SCALE 1:200 IS APPLICABLE ONLY
TO THE ORIGINAL SHEET SIZE. (A4)

107461-165 L2653

(to be shown on **SP333894**)

SCALE 1:200 IS APPLICABLE ONLY TO THE ORIGINAL SHEET SIZE. (A4)