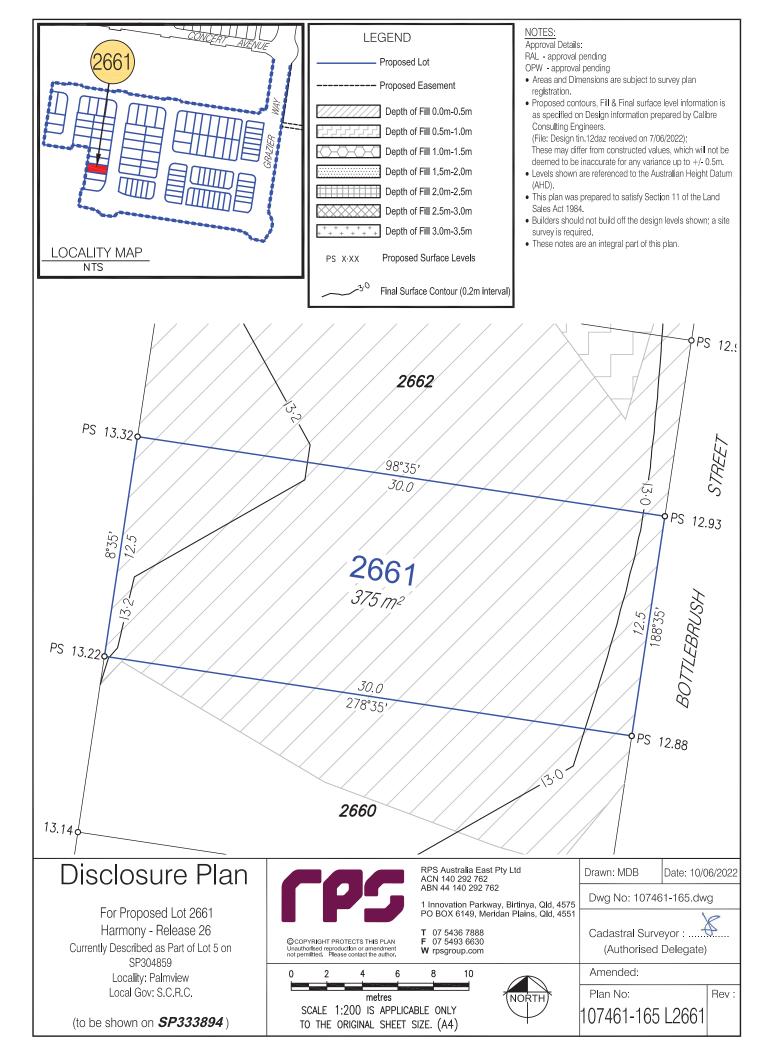

Approval Details:

RAL - approval pending OPW - approval pending

· Areas and Dimensions are subject to survey plan

• Proposed contours, Fill & Final surface level information is as specified on Design information prepared by Calibre

Consulting Engineers. (File: Design tin.12daz received on 7/06/2022); These may differ from constructed values, which will not be

- deemed to be inaccurate for any variance up to +/- 0.5m. · Levels shown are referenced to the Australian Height Datum
- This plan was prepared to satisfy Section 11 of the Land Sales Act 1984.
- Builders should not build off the design levels shown; a site survey is required.
- These notes are an integral part of this plan.

#### Disclosure Plan

For Proposed Lot 2648 Harmony - Release 26 Currently Described as Part of Lot 5 on SP304859 Locality: Palmview Local Gov: S.C.R.C.

(to be shown on **SP333894**)

OCOPYRIGHT PROTECTS THIS PLAN

Unauthorised reproduction or amendment not permitted. Please contact the author.

RPS Australia East Pty Ltd ACN 140 292 762 ABN 44 140 292 762

1 Innovation Parkway, Birtinya, Qld, 4575 PO BOX 6149, Meridan Plains, Qld, 4551

**T** 07 5436 7888 **F** 07 5493 6630

W rpsgroup.com

Drawn: MDB Date: 10/06/2022

Dwg No: 107461-165.dwg

Cadastral Surveyor:..

(Authorised Delegate)

Rev:

8 10 metres SCALE 1:200 IS APPLICABLE ONLY

TO THE ORIGINAL SHEET SIZE. (A4)

Amended:

Plan No:

107461-165 L2648

**LEGEND** 

 Proposed Lot -- Proposed Easement