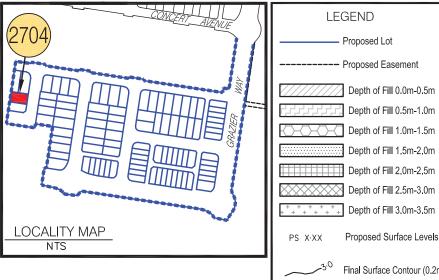

#### Disclosure Plan

For Proposed Lot 2704 Harmony - Release 26 Currently Described as Part of Lot 5 on SP304859 Locality: Palmview Local Gov: S.C.R.C.

(to be shown on **SP333894**)

RPS Australia East Pty Ltd ACN 140 292 762 ABN 44 140 292 762

1 Innovation Parkway, Birtinya, Qld, 4575 PO BOX 6149, Meridan Plains, Qld, 4551

**T** 07 5436 7888 **F** 07 5493 6630

W rpsgroup.com

Drawn: MDB Date: 10/06/2022

Dwg No: 107461-165.dwg

Cadastral Surveyor:.. (Authorised Delegate)

Amended:

Plan No:

Rev:

107461-165 L2704

SCALE 1:200 IS APPLICABLE ONLY TO THE ORIGINAL SHEET SIZE. (A4)

Approval Details:

RAL - approval pending

OPW - approval pending