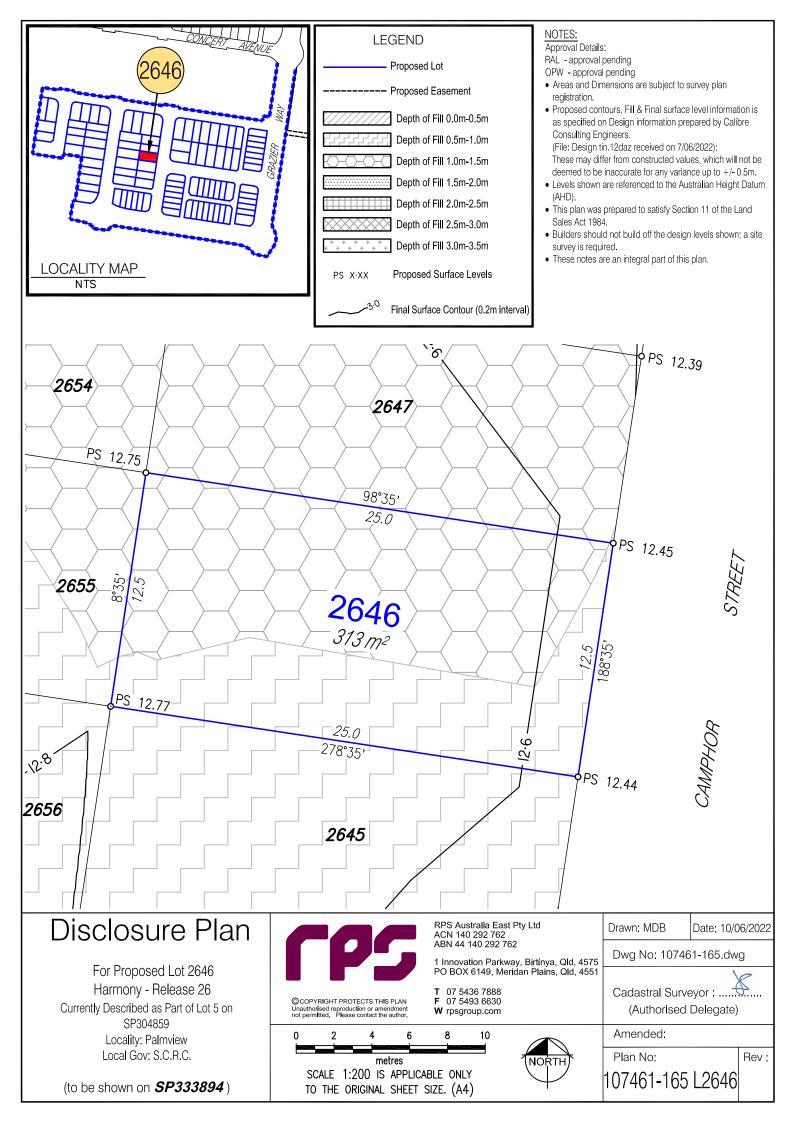

Approval Details:

RAL - approval pending OPW - approval pending

· Areas and Dimensions are subject to survey plan

• Proposed contours, Fill & Final surface level information is as specified on Design information prepared by Calibre

Consulting Engineers. (File: Design tin.12daz received on 7/06/2022); These may differ from constructed values, which will not be

- deemed to be inaccurate for any variance up to +/- 0.5m. · Levels shown are referenced to the Australian Height Datum
- This plan was prepared to satisfy Section 11 of the Land Sales Act 1984.
- Builders should not build off the design levels shown; a site survey is required.
- These notes are an integral part of this plan.