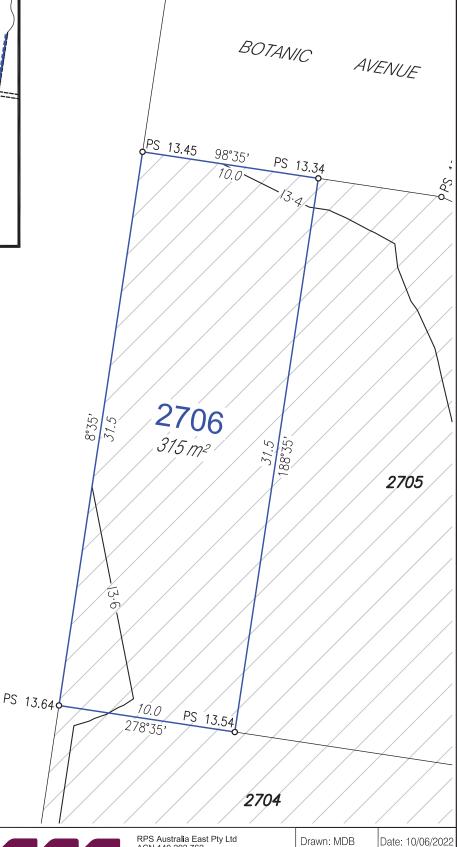

#### Disclosure Plan

For Proposed Lot 2706 Harmony - Release 26 Currently Described as Part of Lot 5 on SP304859 Locality: Palmview

Local Gov: S.C.R.C.

(to be shown on **SP333894**)

©COPYRIGHT PROTECTS THIS PLAN Unauthorised reproduction or amendment not permitted. Please contact the author.

- · Areas and Dimensions are subject to survey plan
- Proposed contours, Fill & Final surface level information is as specified on Design information prepared by Calibre Consulting Engineers.

(File: Design tin.12daz received on 7/06/2022); These may differ from constructed values, which will not be deemed to be inaccurate for any variance up to +/- 0.5m.

- Levels shown are referenced to the Australian Height Datum (AHD).
- This plan was prepared to satisfy Section 11 of the Land Sales Act 1984.
- Builders should not build off the design levels shown; a site survey is required.
- These notes are an integral part of this plan.