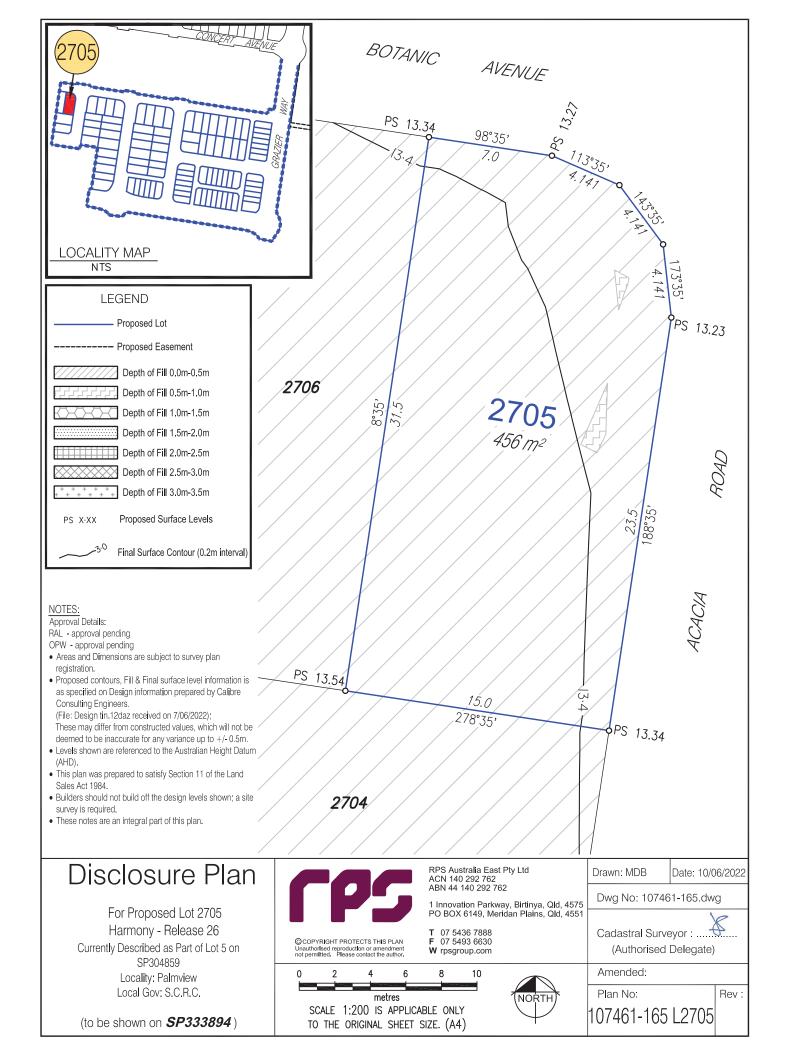

Approval Details:

RAL - approval pending OPW - approval pending

· Areas and Dimensions are subject to survey plan

• Proposed contours, Fill & Final surface level information is as specified on Design information prepared by Calibre

Consulting Engineers. (File: Design tin.12daz received on 7/06/2022); These may differ from constructed values, which will not be

- deemed to be inaccurate for any variance up to +/- 0.5m. · Levels shown are referenced to the Australian Height Datum
- This plan was prepared to satisfy Section 11 of the Land Sales Act 1984.
- Builders should not build off the design levels shown; a site survey is required.
- These notes are an integral part of this plan.