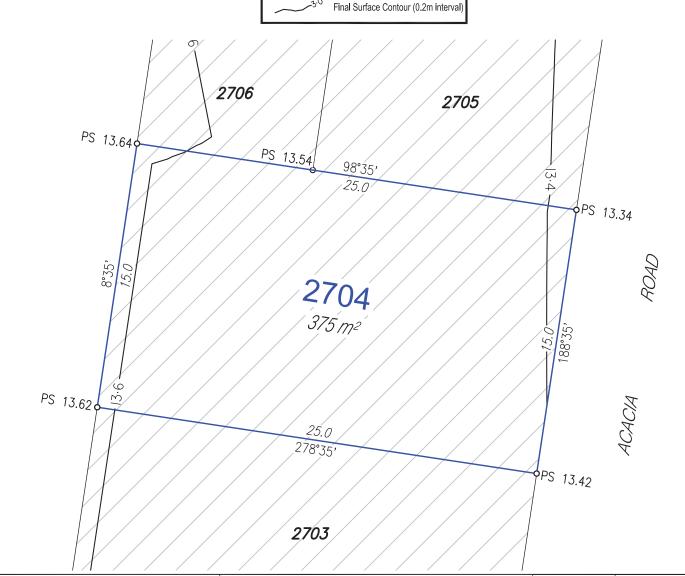

#### Disclosure Plan

For Proposed Lot 2704 Harmony - Release 26 Currently Described as Part of Lot 5 on SP304859 Locality: Palmview Local Gov: S.C.R.C.

(to be shown on **SP333894**)

RPS Australia East Pty Ltd ACN 140 292 762 ABN 44 140 292 762

1 Innovation Parkway, Birtinya, Qld, 4575 PO BOX 6149, Meridan Plains, Qld, 4551

**T** 07 5436 7888 **F** 07 5493 6630

W rpsgroup.com

Drawn: MDB Date: 10/06/2022

Dwg No: 107461-165.dwg

Cadastral Surveyor:.. (Authorised Delegate)

Amended:

Plan No:

Rev:

107461-165 L2704

SCALE 1:200 IS APPLICABLE ONLY TO THE ORIGINAL SHEET SIZE. (A4)

Approval Details:

RAL - approval pending

OPW - approval pending

- · Areas and Dimensions are subject to survey plan
- Proposed contours, Fill & Final surface level information is as specified on Design information prepared by Calibre Consulting Engineers.

(File: Design tin.12daz received on 7/06/2022); These may differ from constructed values, which will not be deemed to be inaccurate for any variance up to +/- 0.5m.

- Levels shown are referenced to the Australian Height Datum (AHD).
- This plan was prepared to satisfy Section 11 of the Land Sales Act 1984.
- Builders should not build off the design levels shown; a site survey is required.
- These notes are an integral part of this plan.