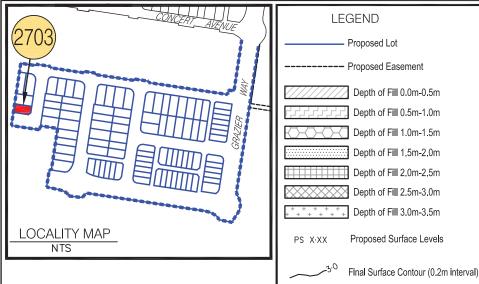

#### Disclosure Plan

For Proposed Lot 2703 Harmony - Release 26 Currently Described as Part of Lot 5 on SP304859 Locality: Palmview Local Gov: S.C.R.C.

(to be shown on **SP333894**)

RPS Australia East Pty Ltd ACN 140 292 762 ABN 44 140 292 762

1 Innovation Parkway, Birtinya, Qld, 4575 PO BOX 6149, Meridan Plains, Qld, 4551

**T** 07 5436 7888 **F** 07 5493 6630

©COPYRIGHT PROTECTS THIS PLAN Unauthorised reproduction or amendment not permitted. Please contact the author. W rpsgroup.com

Cadastral Surveyor:.. (Authorised Delegate)

Dwg No: 107461-165.dwg

Date: 10/06/2022

Rev:

Amended:

Drawn: MDB

Plan No:

107461-165 L2703