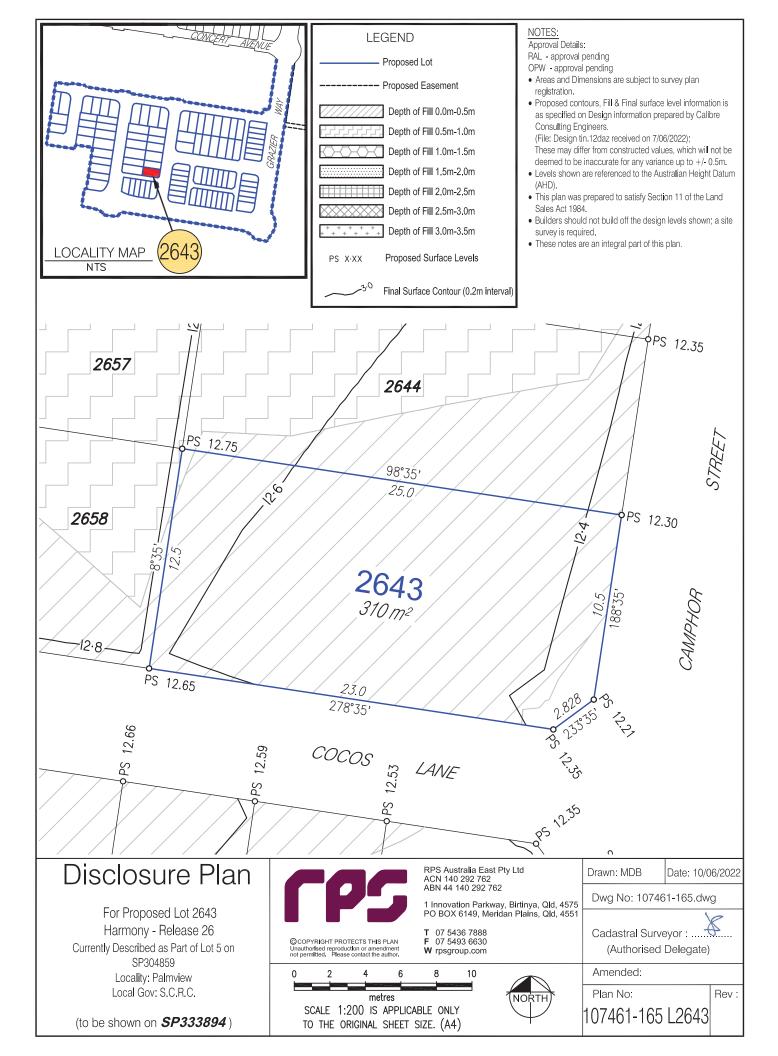

Approval Details:

RAL - approval pending OPW - approval pending

· Areas and Dimensions are subject to survey plan

• Proposed contours, Fill & Final surface level information is as specified on Design information prepared by Calibre

Consulting Engineers. (File: Design tin.12daz received on 7/06/2022); These may differ from constructed values, which will not be

- deemed to be inaccurate for any variance up to +/- 0.5m. · Levels shown are referenced to the Australian Height Datum
- This plan was prepared to satisfy Section 11 of the Land Sales Act 1984.
- Builders should not build off the design levels shown; a site survey is required.
- These notes are an integral part of this plan.