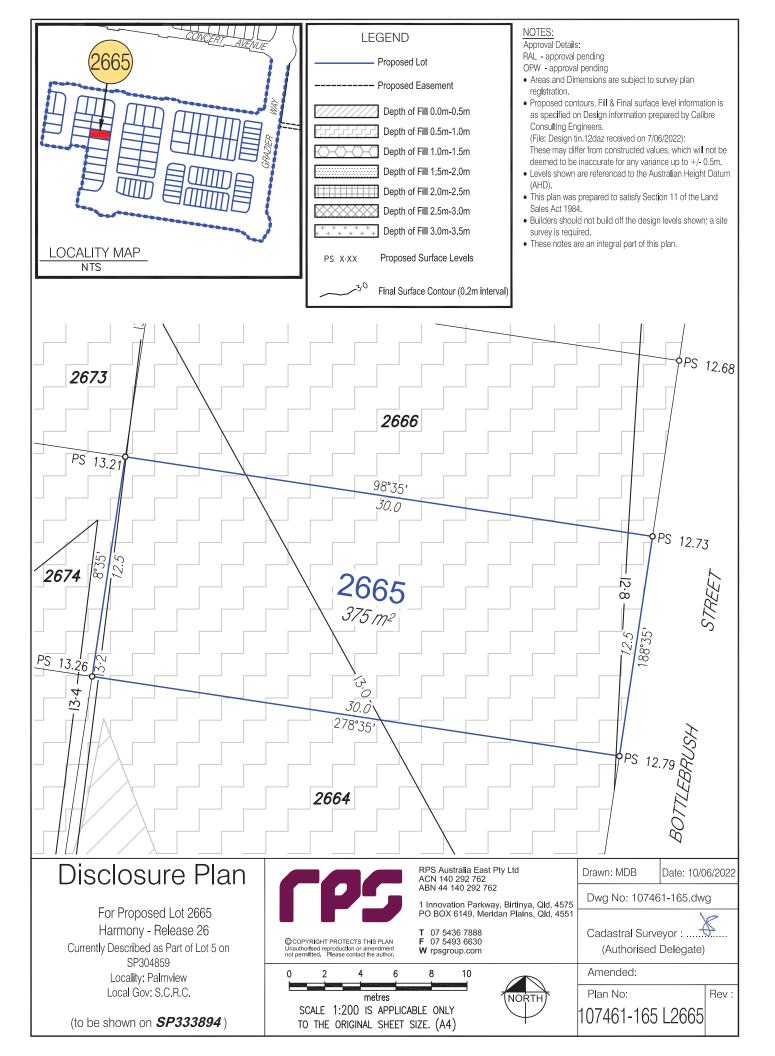

#### Disclosure Plan

For Proposed Lot 2648 Harmony - Release 26 Currently Described as Part of Lot 5 on SP304859 Locality: Palmview Local Gov: S.C.R.C.

(to be shown on **SP333894**)

OCOPYRIGHT PROTECTS THIS PLAN

Unauthorised reproduction or amendment not permitted. Please contact the author.

RPS Australia East Pty Ltd ACN 140 292 762 ABN 44 140 292 762

1 Innovation Parkway, Birtinya, Qld, 4575 PO BOX 6149, Meridan Plains, Qld, 4551

**T** 07 5436 7888 **F** 07 5493 6630

W rpsgroup.com

Drawn: MDB Date: 10/06/2022

Dwg No: 107461-165.dwg

Cadastral Surveyor:..

(Authorised Delegate)

Rev:

8 10 metres SCALE 1:200 IS APPLICABLE ONLY

TO THE ORIGINAL SHEET SIZE. (A4)

Amended:

Plan No:

107461-165 L2648

**LEGEND** 

 Proposed Lot -- Proposed Easement