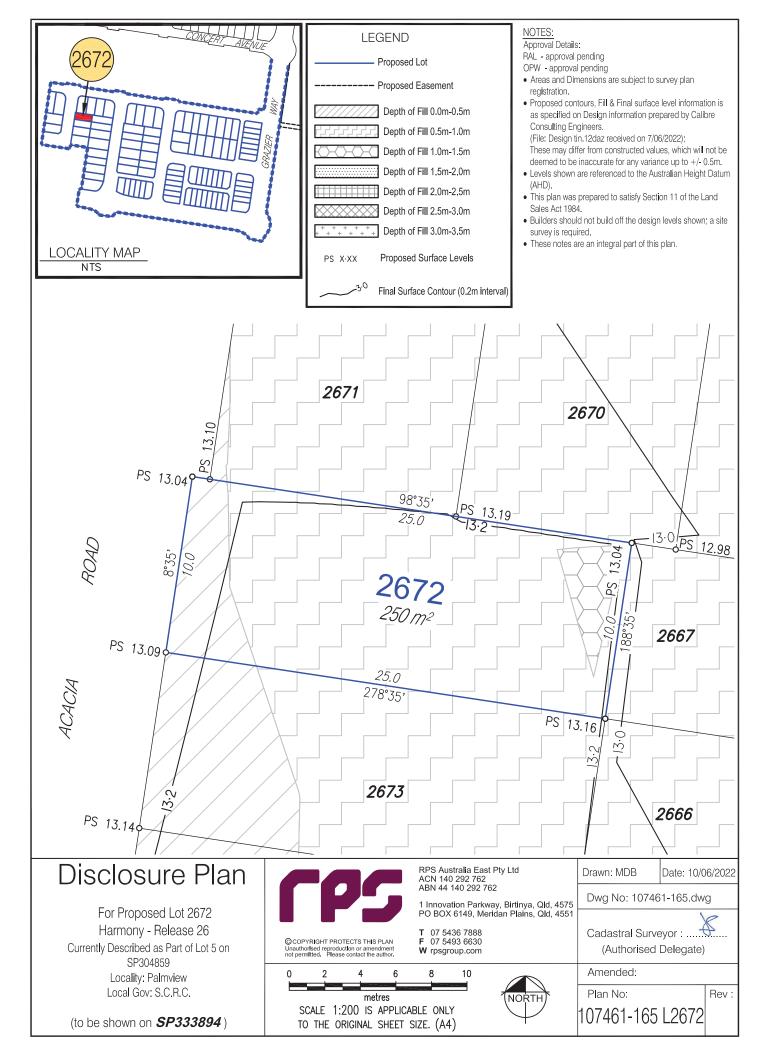

Approval Details:

RAL - approval pending OPW - approval pending

· Areas and Dimensions are subject to survey plan

• Proposed contours, Fill & Final surface level information is as specified on Design information prepared by Calibre

Consulting Engineers. (File: Design tin.12daz received on 7/06/2022); These may differ from constructed values, which will not be

- deemed to be inaccurate for any variance up to +/- 0.5m. · Levels shown are referenced to the Australian Height Datum
- This plan was prepared to satisfy Section 11 of the Land Sales Act 1984.
- Builders should not build off the design levels shown; a site survey is required.
- These notes are an integral part of this plan.