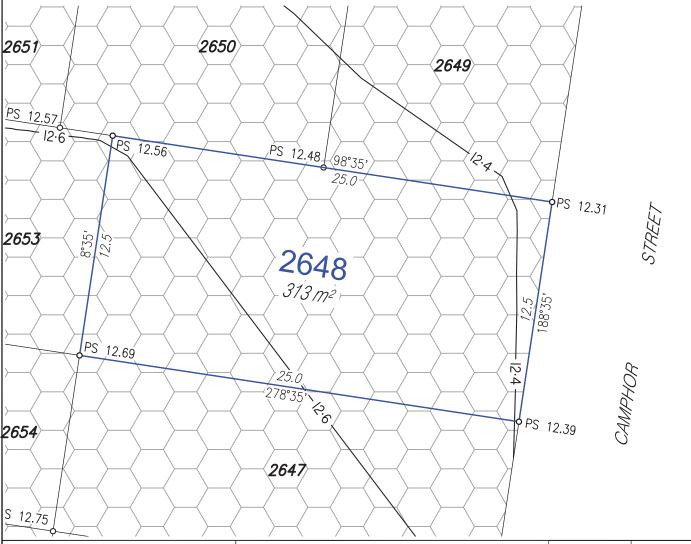

#### Disclosure Plan

For Proposed Lot 2648 Harmony - Release 26 Currently Described as Part of Lot 5 on SP304859 Locality: Palmview Local Gov: S.C.R.C.

(to be shown on **SP333894**)

OCOPYRIGHT PROTECTS THIS PLAN

2651

PS 12.23

PS X·XX

Proposed Surface Levels

Depth of Fill 0.0m-0.5m Depth of Fill 0.5m-1.0m Depth of Fill 1.0m-1.5m

Depth of Fill 1.5m-2.0m Depth of Fill 2.0m-2.5m

Depth of Fill 2.5m-3.0m

Depth of Fill 3.0m-3.5m