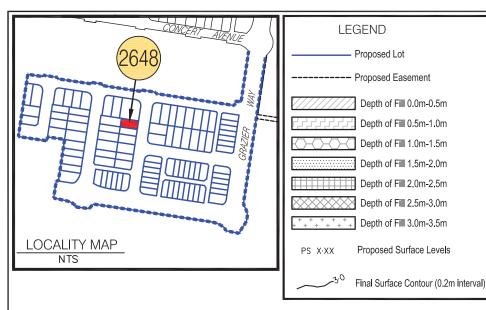

#### Disclosure Plan

For Proposed Lot 2648 Harmony - Release 26 Currently Described as Part of Lot 5 on SP304859 Locality: Palmview Local Gov: S.C.R.C.

(to be shown on **SP333894**)

OCOPYRIGHT PROTECTS THIS PLAN

2651

PS 12.23

PS X·XX

Proposed Surface Levels

Depth of Fill 0.0m-0.5m Depth of Fill 0.5m-1.0m Depth of Fill 1.0m-1.5m

Depth of Fill 1.5m-2.0m Depth of Fill 2.0m-2.5m

Depth of Fill 2.5m-3.0m

Depth of Fill 3.0m-3.5m