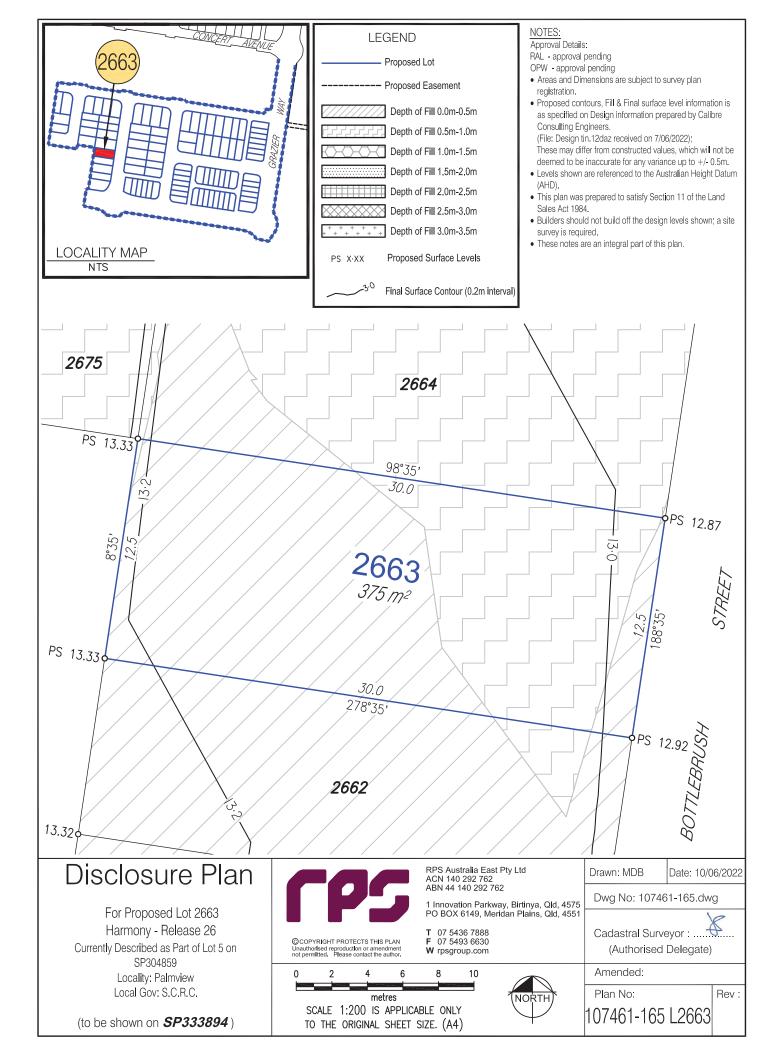

Approval Details:

RAL - approval pending OPW - approval pending

· Areas and Dimensions are subject to survey plan

• Proposed contours, Fill & Final surface level information is as specified on Design information prepared by Calibre

Consulting Engineers. (File: Design tin.12daz received on 7/06/2022); These may differ from constructed values, which will not be

- deemed to be inaccurate for any variance up to +/- 0.5m. · Levels shown are referenced to the Australian Height Datum
- This plan was prepared to satisfy Section 11 of the Land Sales Act 1984.
- Builders should not build off the design levels shown; a site survey is required.
- These notes are an integral part of this plan.

#### Disclosure Plan

For Proposed Lot 2648 Harmony - Release 26 Currently Described as Part of Lot 5 on SP304859 Locality: Palmview Local Gov: S.C.R.C.

(to be shown on **SP333894**)

OCOPYRIGHT PROTECTS THIS PLAN

Unauthorised reproduction or amendment not permitted. Please contact the author.

RPS Australia East Pty Ltd ACN 140 292 762 ABN 44 140 292 762

1 Innovation Parkway, Birtinya, Qld, 4575 PO BOX 6149, Meridan Plains, Qld, 4551

**T** 07 5436 7888 **F** 07 5493 6630

W rpsgroup.com

Drawn: MDB Date: 10/06/2022

Dwg No: 107461-165.dwg

Cadastral Surveyor:..

(Authorised Delegate)

Rev:

8 10 metres SCALE 1:200 IS APPLICABLE ONLY

TO THE ORIGINAL SHEET SIZE. (A4)

Amended:

Plan No:

107461-165 L2648

**LEGEND** 

 Proposed Lot -- Proposed Easement