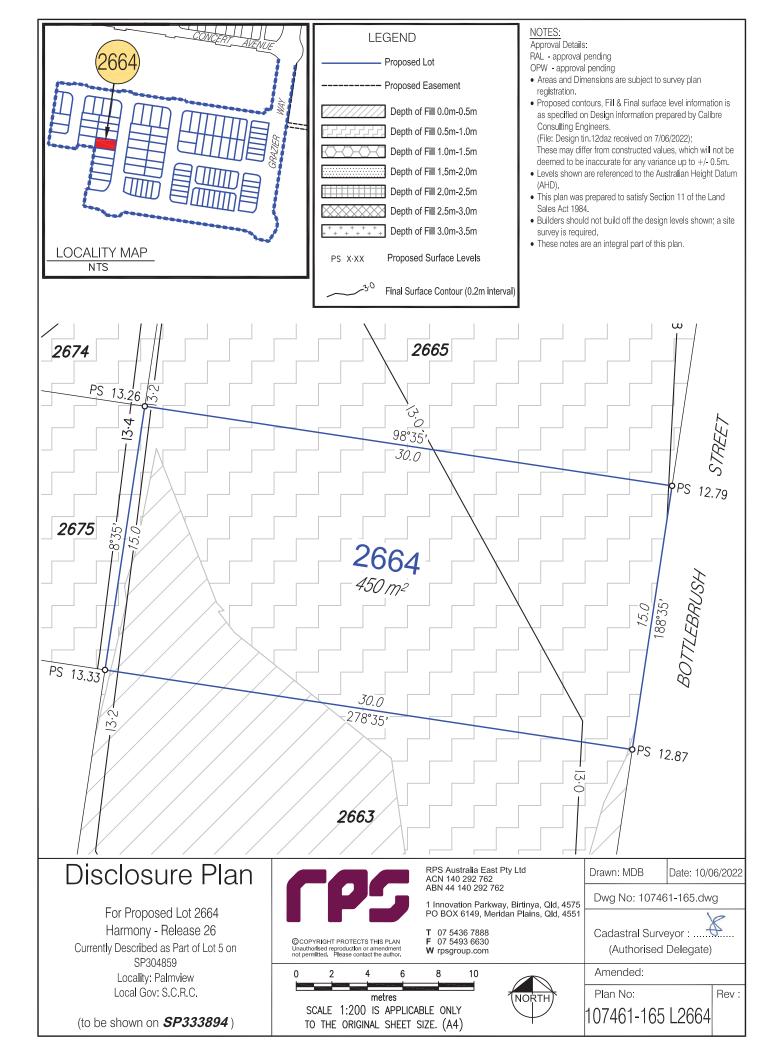

Approval Details:

RAL - approval pending OPW - approval pending

· Areas and Dimensions are subject to survey plan

• Proposed contours, Fill & Final surface level information is as specified on Design information prepared by Calibre

Consulting Engineers. (File: Design tin.12daz received on 7/06/2022); These may differ from constructed values, which will not be

- deemed to be inaccurate for any variance up to +/- 0.5m. · Levels shown are referenced to the Australian Height Datum
- This plan was prepared to satisfy Section 11 of the Land Sales Act 1984.
- Builders should not build off the design levels shown; a site survey is required.
- These notes are an integral part of this plan.

#### Disclosure Plan

For Proposed Lot 2648 Harmony - Release 26 Currently Described as Part of Lot 5 on SP304859 Locality: Palmview Local Gov: S.C.R.C.

(to be shown on **SP333894**)

OCOPYRIGHT PROTECTS THIS PLAN

Unauthorised reproduction or amendment not permitted. Please contact the author.

RPS Australia East Pty Ltd ACN 140 292 762 ABN 44 140 292 762

1 Innovation Parkway, Birtinya, Qld, 4575 PO BOX 6149, Meridan Plains, Qld, 4551

**T** 07 5436 7888 **F** 07 5493 6630

W rpsgroup.com

Drawn: MDB Date: 10/06/2022

Dwg No: 107461-165.dwg

Cadastral Surveyor:..

(Authorised Delegate)

Rev:

8 10 metres SCALE 1:200 IS APPLICABLE ONLY

TO THE ORIGINAL SHEET SIZE. (A4)

Amended:

Plan No:

107461-165 L2648

**LEGEND** 

 Proposed Lot -- Proposed Easement