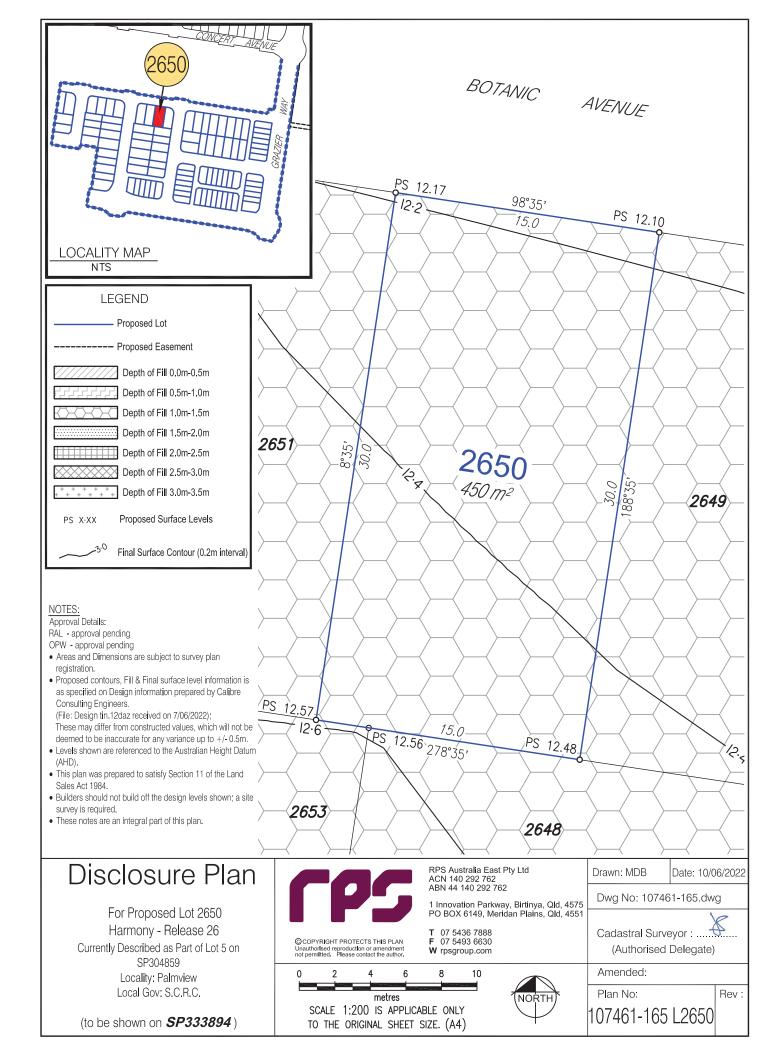

Approval Details:

RAL - approval pending OPW - approval pending

· Areas and Dimensions are subject to survey plan

• Proposed contours, Fill & Final surface level information is as specified on Design information prepared by Calibre

Consulting Engineers. (File: Design tin.12daz received on 7/06/2022); These may differ from constructed values, which will not be

- deemed to be inaccurate for any variance up to +/- 0.5m. · Levels shown are referenced to the Australian Height Datum
- This plan was prepared to satisfy Section 11 of the Land Sales Act 1984.
- Builders should not build off the design levels shown; a site survey is required.
- These notes are an integral part of this plan.

#### Disclosure Plan

For Proposed Lot 2648 Harmony - Release 26 Currently Described as Part of Lot 5 on SP304859 Locality: Palmview Local Gov: S.C.R.C.

(to be shown on **SP333894**)

OCOPYRIGHT PROTECTS THIS PLAN

Unauthorised reproduction or amendment not permitted. Please contact the author.

RPS Australia East Pty Ltd ACN 140 292 762 ABN 44 140 292 762

1 Innovation Parkway, Birtinya, Qld, 4575 PO BOX 6149, Meridan Plains, Qld, 4551

**T** 07 5436 7888 **F** 07 5493 6630

W rpsgroup.com

Drawn: MDB Date: 10/06/2022

Dwg No: 107461-165.dwg

Cadastral Surveyor:..

(Authorised Delegate)

Rev:

8 10 metres SCALE 1:200 IS APPLICABLE ONLY

TO THE ORIGINAL SHEET SIZE. (A4)

Amended:

Plan No:

107461-165 L2648

**LEGEND** 

 Proposed Lot -- Proposed Easement

#### BOTANIC AVENUE

98°35,

8.5

12.4

76°05' P5 \2.28

25.5

PS 12.409

2652 188°35' 384 m2 0 30.

2651

PS 12.23

PS X·XX

Proposed Surface Levels

Depth of Fill 0.0m-0.5m Depth of Fill 0.5m-1.0m Depth of Fill 1.0m-1.5m

Depth of Fill 1.5m-2.0m Depth of Fill 2.0m-2.5m

Depth of Fill 2.5m-3.0m

Depth of Fill 3.0m-3.5m

Final Surface Contour (0.2m interval)

Approval Details:

RAL - approval pending

OPW - approval pending

- Areas and Dimensions are subject to survey plan • Proposed contours, Fill & Final surface level information is
- as specified on Design information prepared by Calibre Consulting Engineers.

(File: Design tin. 12daz received on 7/06/2022);

These may differ from constructed values, which will not be deemed to be inaccurate for any variance up to +/- 0.5m.

- Levels shown are referenced to the Australian Height Datum (AHD).
- This plan was prepared to satisfy Section 11 of the Land Sales Act 1984.
- Builders should not build off the design levels shown; a site survey is required.
- These notes are an integral part of this plan.