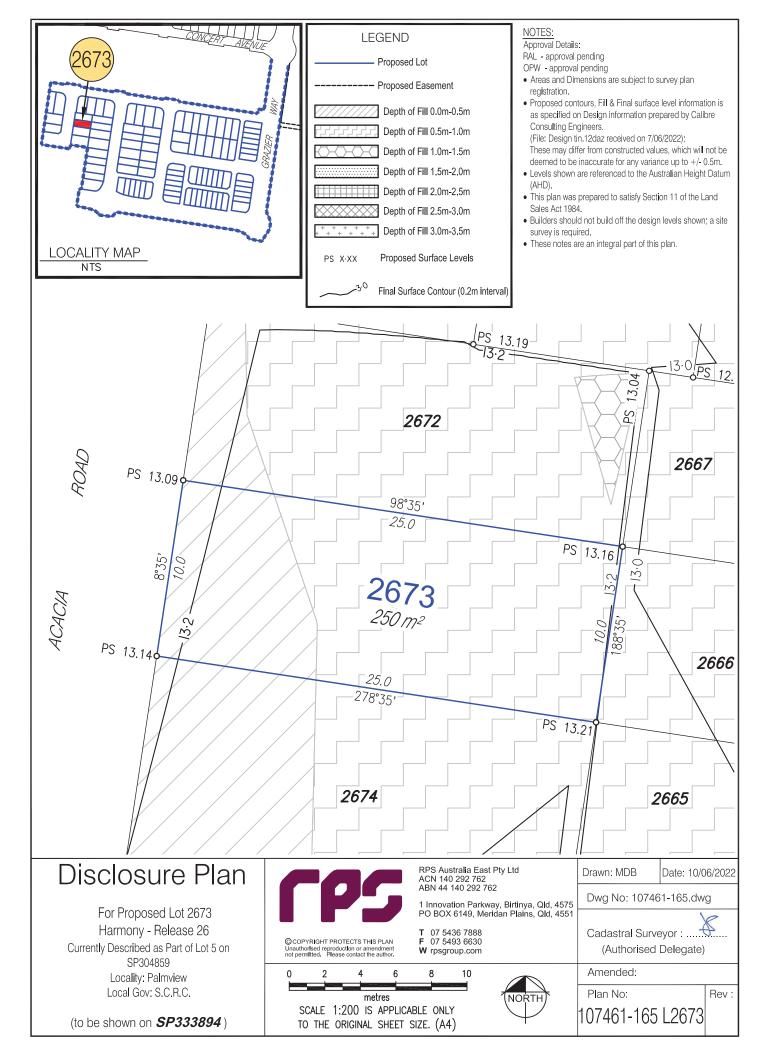

Approval Details:

RAL - approval pending OPW - approval pending

· Areas and Dimensions are subject to survey plan

• Proposed contours, Fill & Final surface level information is as specified on Design information prepared by Calibre

Consulting Engineers. (File: Design tin.12daz received on 7/06/2022); These may differ from constructed values, which will not be

- deemed to be inaccurate for any variance up to +/- 0.5m. · Levels shown are referenced to the Australian Height Datum
- This plan was prepared to satisfy Section 11 of the Land Sales Act 1984.
- Builders should not build off the design levels shown; a site survey is required.
- These notes are an integral part of this plan.

#### Disclosure Plan

For Proposed Lot 2648 Harmony - Release 26 Currently Described as Part of Lot 5 on SP304859 Locality: Palmview Local Gov: S.C.R.C.

(to be shown on **SP333894**)

OCOPYRIGHT PROTECTS THIS PLAN

Unauthorised reproduction or amendment not permitted. Please contact the author.

RPS Australia East Pty Ltd ACN 140 292 762 ABN 44 140 292 762

1 Innovation Parkway, Birtinya, Qld, 4575 PO BOX 6149, Meridan Plains, Qld, 4551

**T** 07 5436 7888 **F** 07 5493 6630

W rpsgroup.com

Drawn: MDB Date: 10/06/2022

Dwg No: 107461-165.dwg

Cadastral Surveyor:..

(Authorised Delegate)

Rev:

8 10 metres SCALE 1:200 IS APPLICABLE ONLY

TO THE ORIGINAL SHEET SIZE. (A4)

Amended:

Plan No:

107461-165 L2648

**LEGEND** 

 Proposed Lot -- Proposed Easement