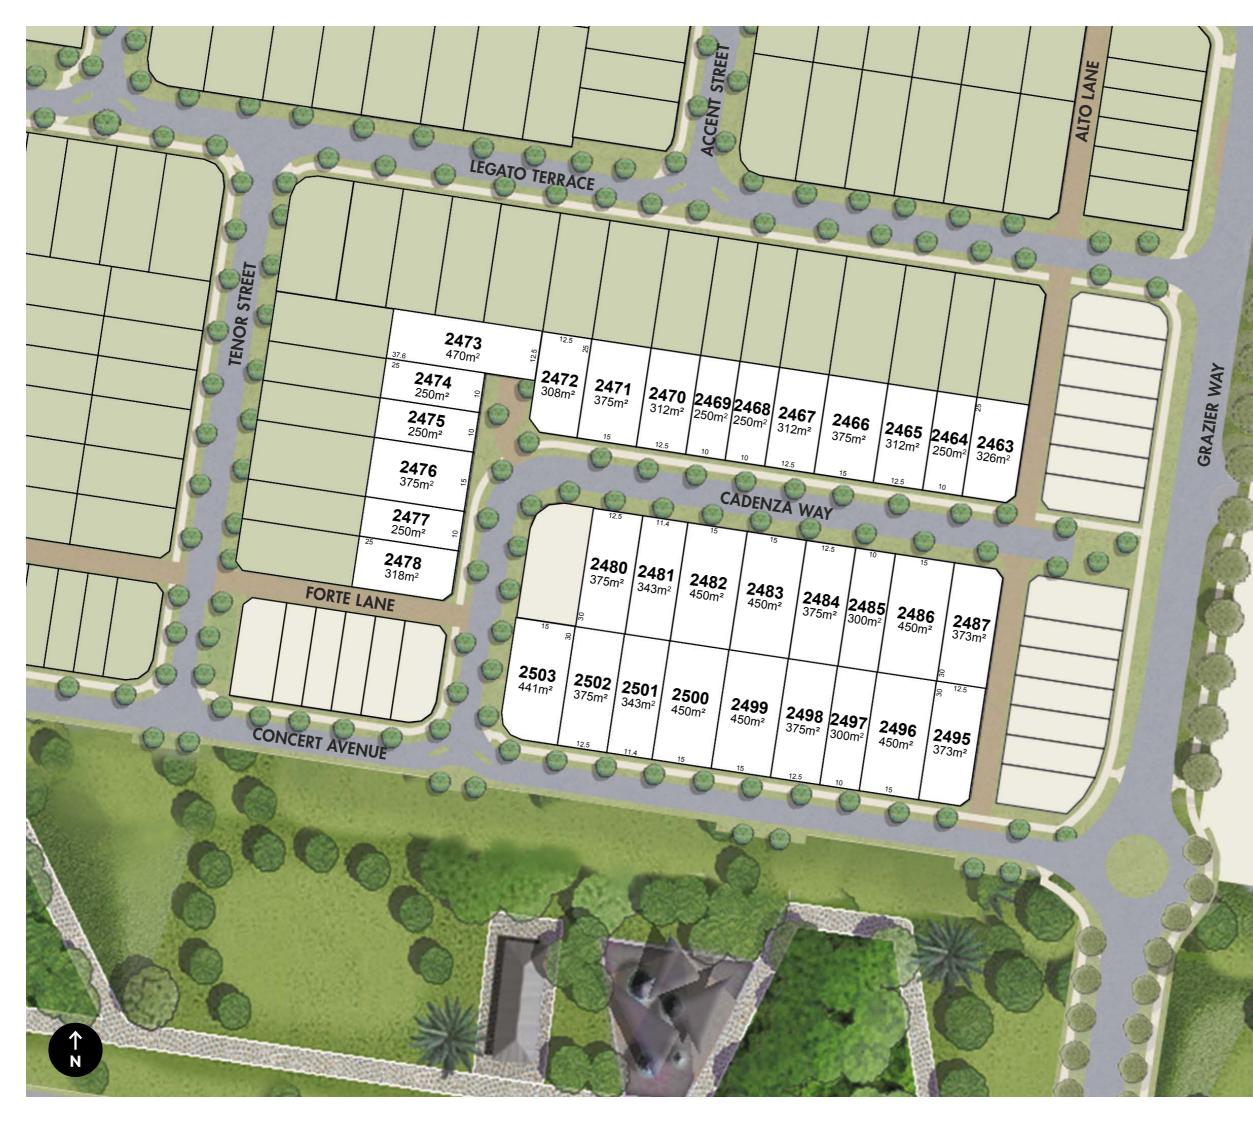

# **RELEASE 24**

#### YOUR HARMONY, YOUR CHOICE

This exceptional new release offers a range of lot choices, from 250m<sup>2</sup> to 470m<sup>2</sup> blocks. So, whether you're looking to buy and build your own, or let one of Harmony Display World's trusted builders take care of everything with a perfectly matched house and land package, you know you've made the right decision, when your new home is in the heart of Serenity.