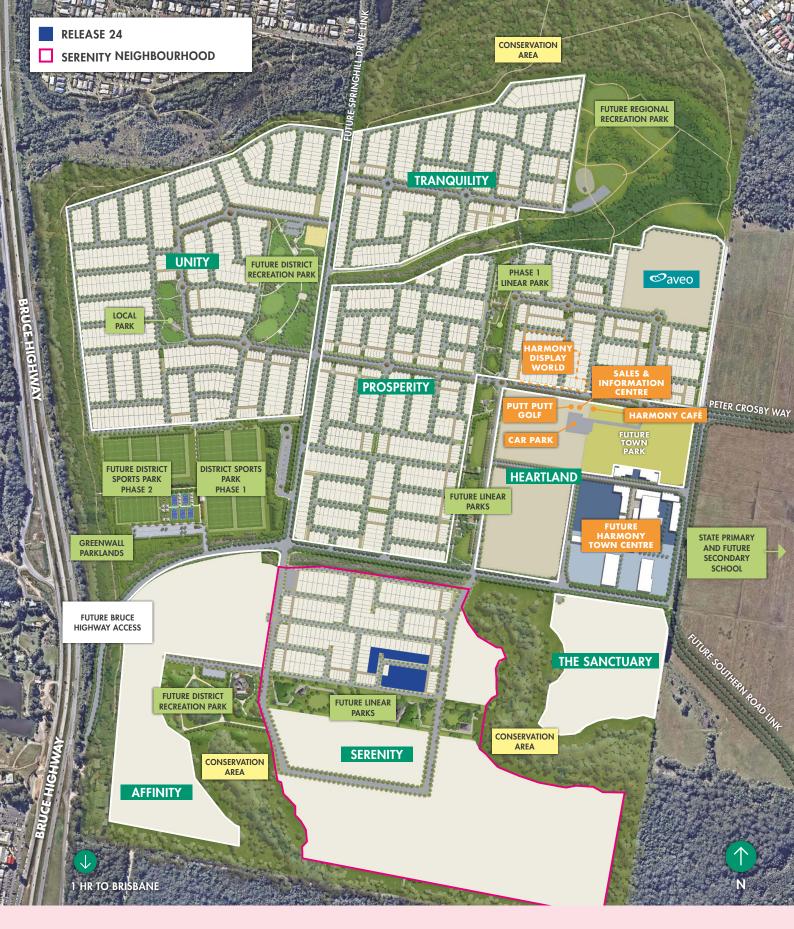

# SERENITY

# **RELEASE 24**

## SERENITY IS NOT JUST PEACE AND QUIET... IT'S TOTAL PEACE OF MIND.

Embraced by the lush green landscapes of conservation reserves and national park, this glorious neighbourhood is as calming as its name suggests. Centrally located, but conveying a sense of escape, the Serenity neighbourhood offers the best of all worlds. It's close to the future town centre with its shops and services, but also separated by swathes of green linear parklands. Relax on the walking and cycling tracks as they meander past shaded lawns and public gardens, or get the blood pumping at the planned sports precinct, district recreation reserve or the exercise zones dotted along Harmony's landmark Grand Linear Park.

# FUTURE DEVELOPMENT

\*Illustrative only