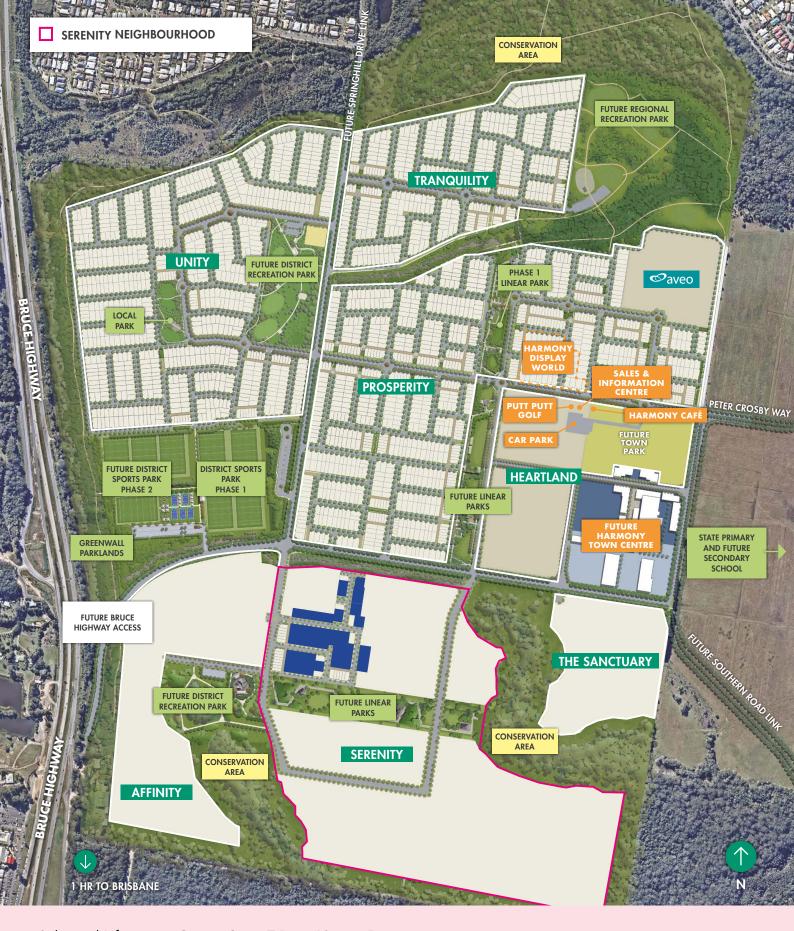

## RELEASE 23

SERENITY IS NOT JUST PEACE AND QUIET... IT'S TOTAL PEACE OF MIND.

Embraced by the lush green landscapes of conservation reserves and national park, this glorious neighbourhood is as calming as its name suggests. Centrally located, but conveying a sense of escape, the Serenity neighbourhood offers the best of all worlds. It's close to the future town centre with its shops and services, but also separated by swathes of green linear parklands. Relax on the walking and cycling tracks as they meander past shaded lawns and public gardens, or get the blood pumping at the planned sports precinct, district recreation reserve or the exercise zones dotted along Harmony's landmark Grand Linear Park.

#### AT THE HEART OF IT ALL

Close to all you need and want, but with a sense of peaceful seclusion, Harmony offers the very best of Sunshine Coast living. The established facilities and iconic beaches of Maroochydore and Mooloolaba are just a heartbeat away.