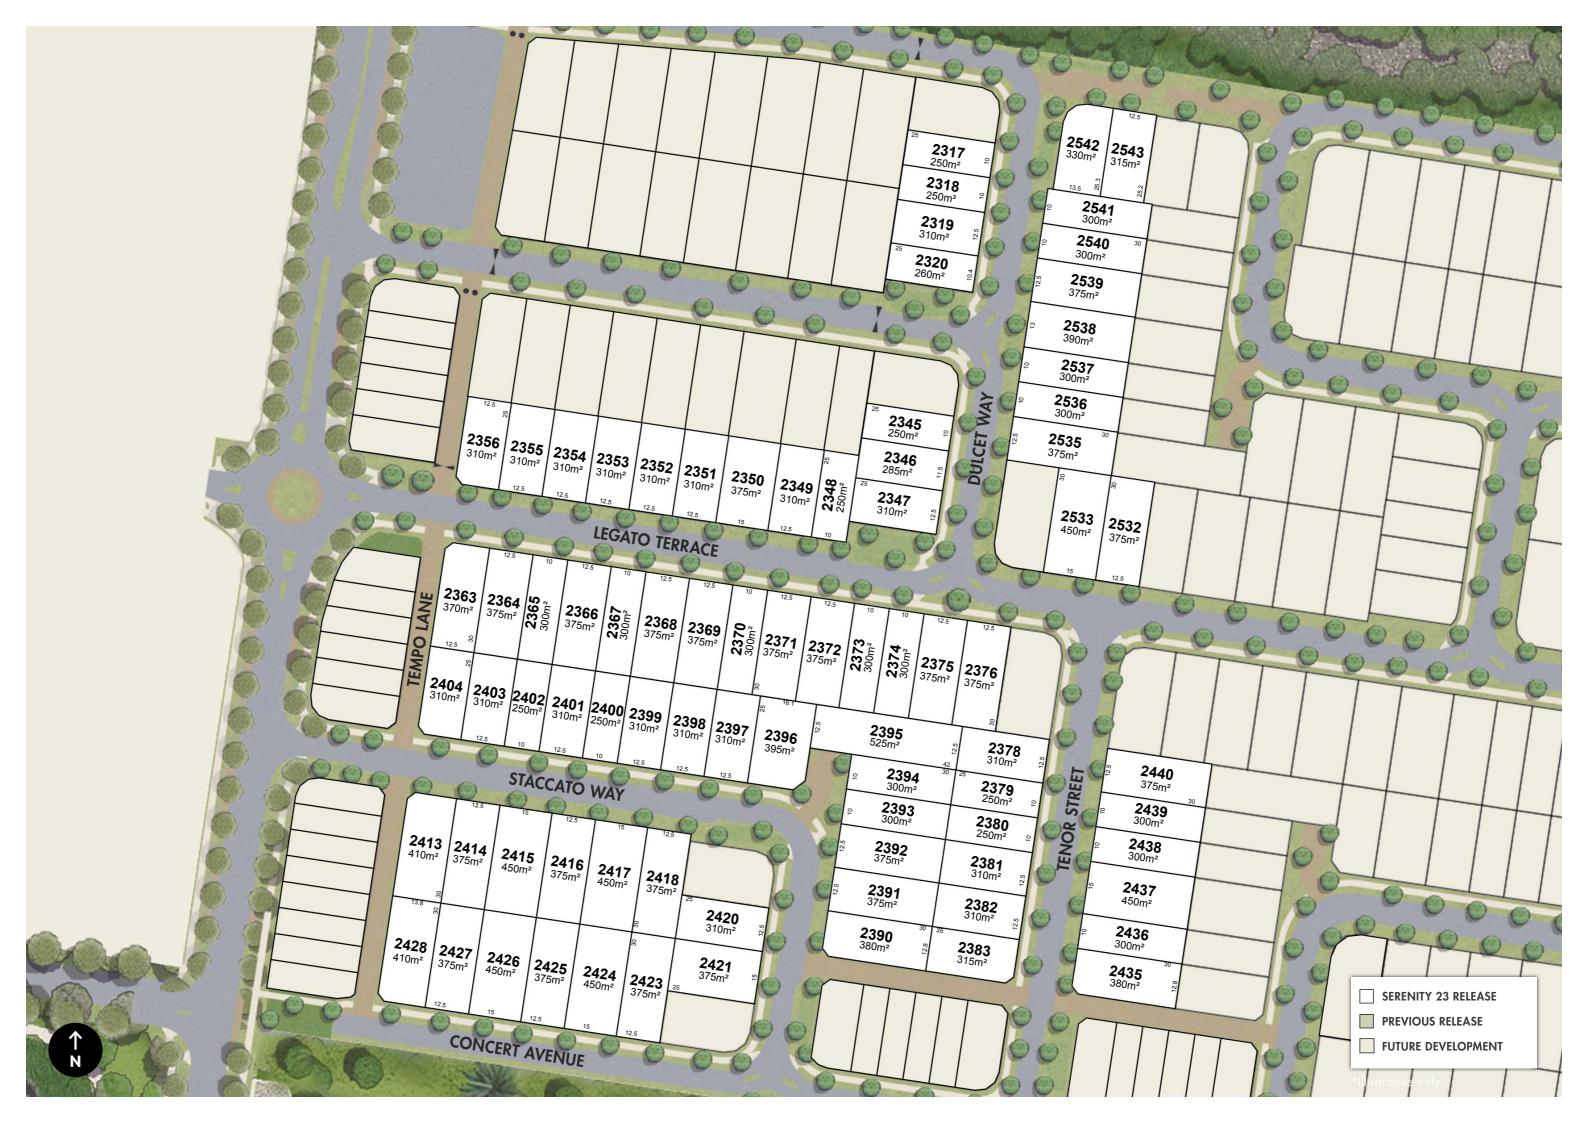

### YOUR HARMONY, YOUR CHOICE

This exceptional new release offers a range of lot choices, from 250m² to 525m² blocks.

So, whether you're looking to buy and build your own, or let one of Harmony Display World's trusted builders take care of everything with a perfectly matched house and land package, you know you've made the right decision, when your new home is in the heart of Serenity.