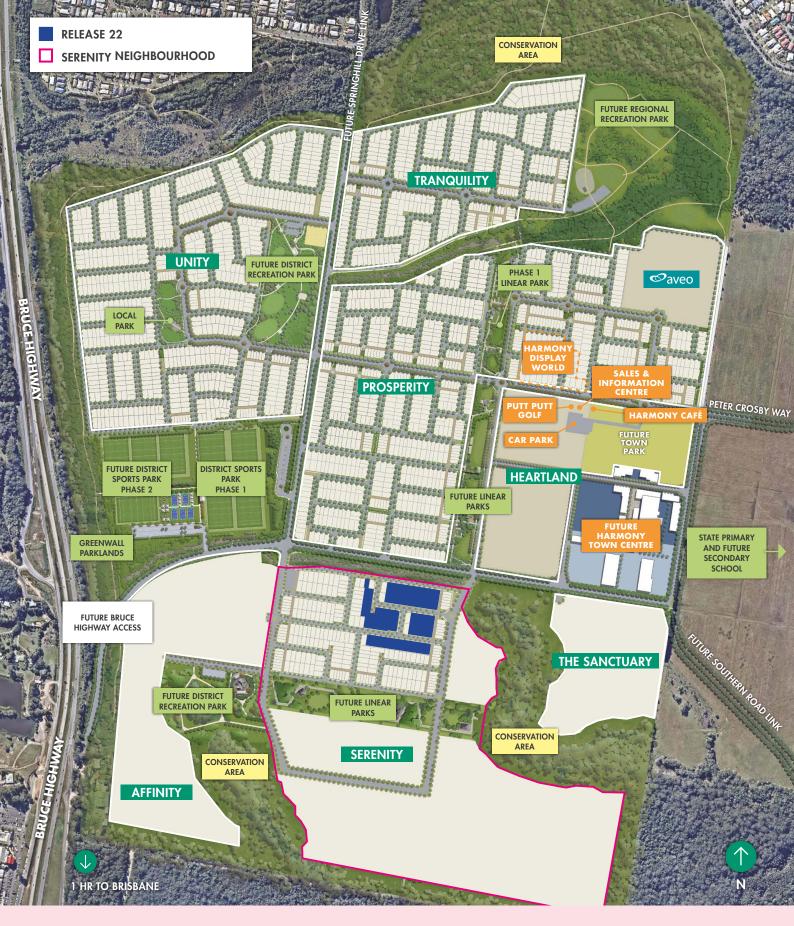

# SERENITY

HARMONY'S MOST SERENE NEIGHBOURHOOD

**RELEASE 22** 

## **RELEASE 22**

SERENITY IS NOT JUST PEACE AND QUIET... IT'S TOTAL PEACE OF MIND.

Embraced by the lush green landscapes of conservation reserves and national park, this glorious neighbourhood is as calming as its name suggests. Centrally located, but conveying a sense of escape, the Serenity neighbourhood offers the best of all worlds. It's close to the future town centre with its shops and services, but also separated by swathes of green linear parklands. Relax on the walking and cycling tracks as they meander past shaded lawns and public gardens, or get the blood pumping at the planned sports precinct, district recreation reserve or the exercise zones dotted along Harmony's landmark Grand Linear Park.

#### AT THE HEART OF IT ALL

Close to all you need and want, but with a sense of peaceful seclusion, Harmony offers the very best of Sunshine Coast living. The established facilities and iconic beaches of Maroochydore and Mooloolaba are just a heartbeat away.