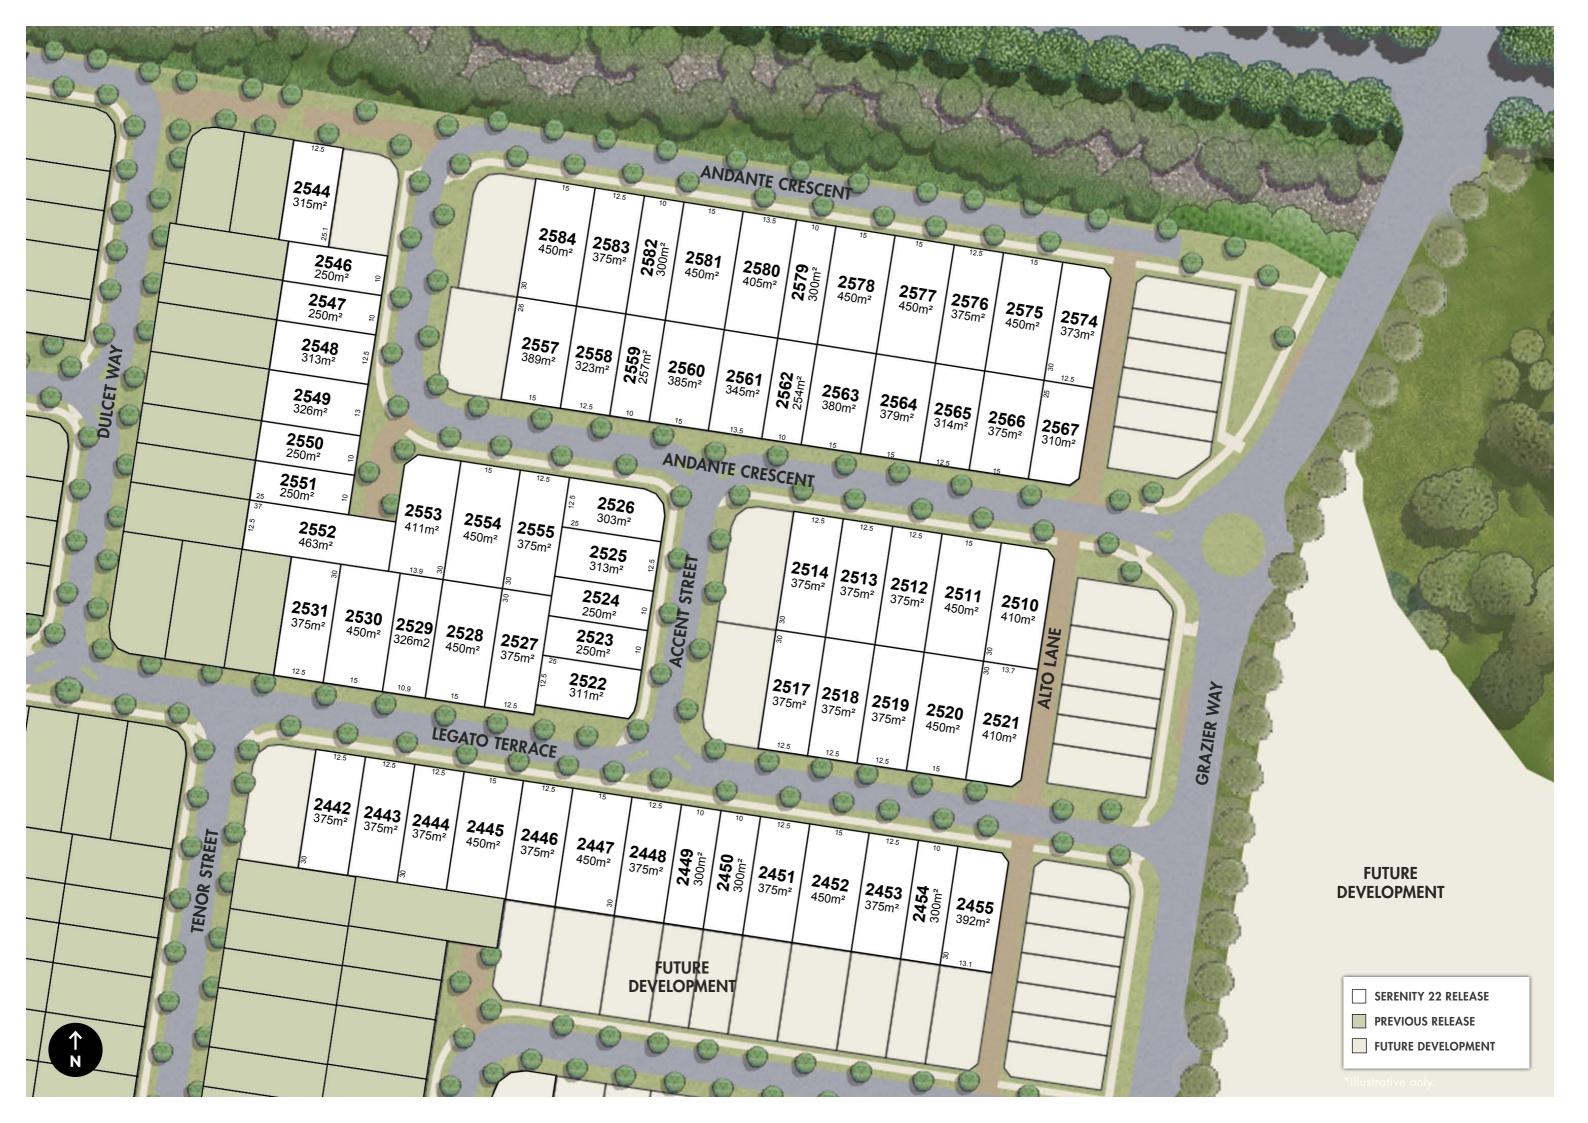

# **SERENITY**

## **RELEASE 22**

SERENITY IS NOT JUST PEACE AND QUIET... IT'S TOTAL PEACE OF MIND.

Embraced by the lush green landscapes of conservation reserves and national park, this glorious neighbourhood is as calming as its name suggests. Centrally located, but conveying a sense of escape, the Serenity neighbourhood offers the best of all worlds. It's close to the future town centre with its shops and services, but also separated by swathes of green linear parklands. Relax on the walking and cycling tracks as they meander past shaded lawns and public gardens, or get the blood pumping at the planned sports precinct, district recreation reserve or the exercise zones dotted along Harmony's landmark Grand Linear Park.

### YOUR HARMONY, YOUR CHOICE

This exceptional new release offers a range of lot choices, from 250m² to 450m² blocks.

So, whether you're looking to buy and build your own, or let one of Harmony Display World's trusted builders take care of everything with a perfectly matched house and land package, you know you've made the right decision, when your new home is in the heart of Serenity.