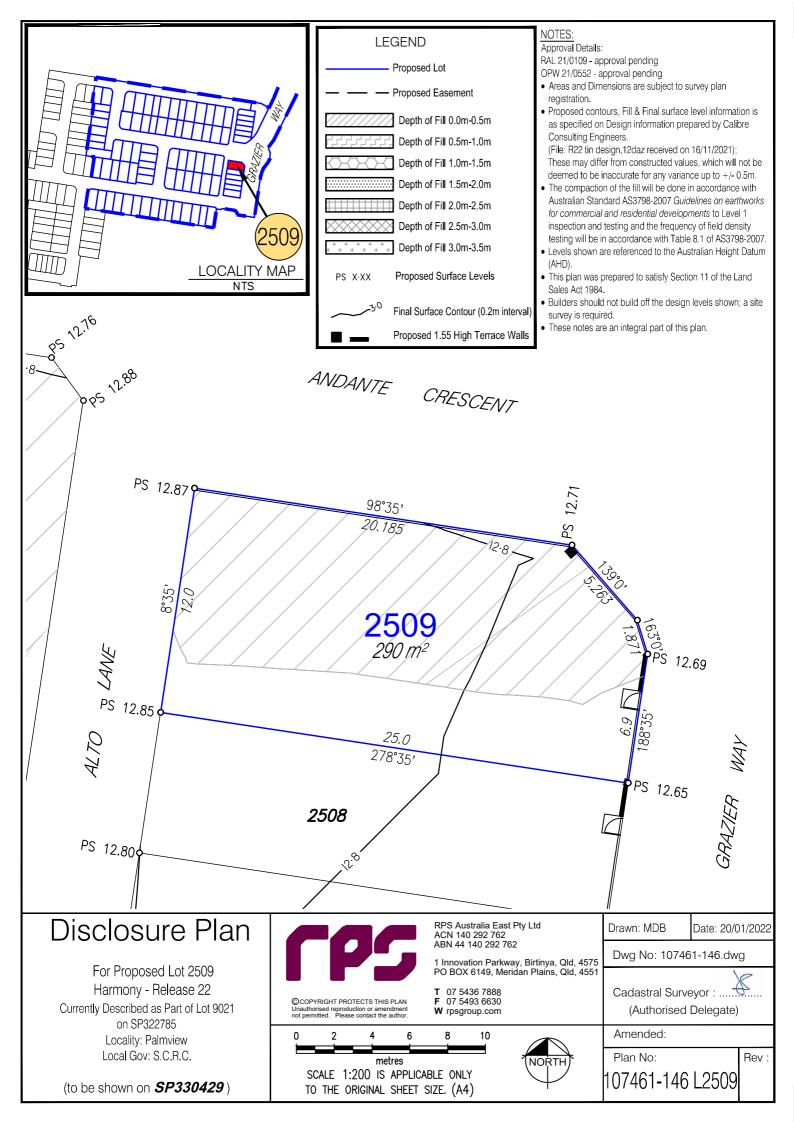

NOTES: Approval Details:

RAL 21/0109 - approval pending OPW 21/0552 - approval pending

Areas and Dimensions are subject to survey plan registration.

 Proposed contours, Fill & Final surface level information is as specified on Design information prepared by Calibre Consulting Engineers.

(File: R22 tin design.12daz received on 16/11/2021); These may differ from constructed values, which will not be deemed to be inaccurate for any variance up to +/- 0.5m.

 The compaction of the fill will be done in accordance with Australian Standard AS3798-2007 Guidelines on earthworks for commercial and residential developments to Level 1 inspection and testing and the frequency of field density testing will be in accordance with Table 8.1 of AS3798-2007.

 Levels shown are referenced to the Australian Height Datum (AHD).

• This plan was prepared to satisfy Section 11 of the Land Sales Act 1984.

 Builders should not build off the design levels shown; a site survey is required.

• These notes are an integral part of this plan.