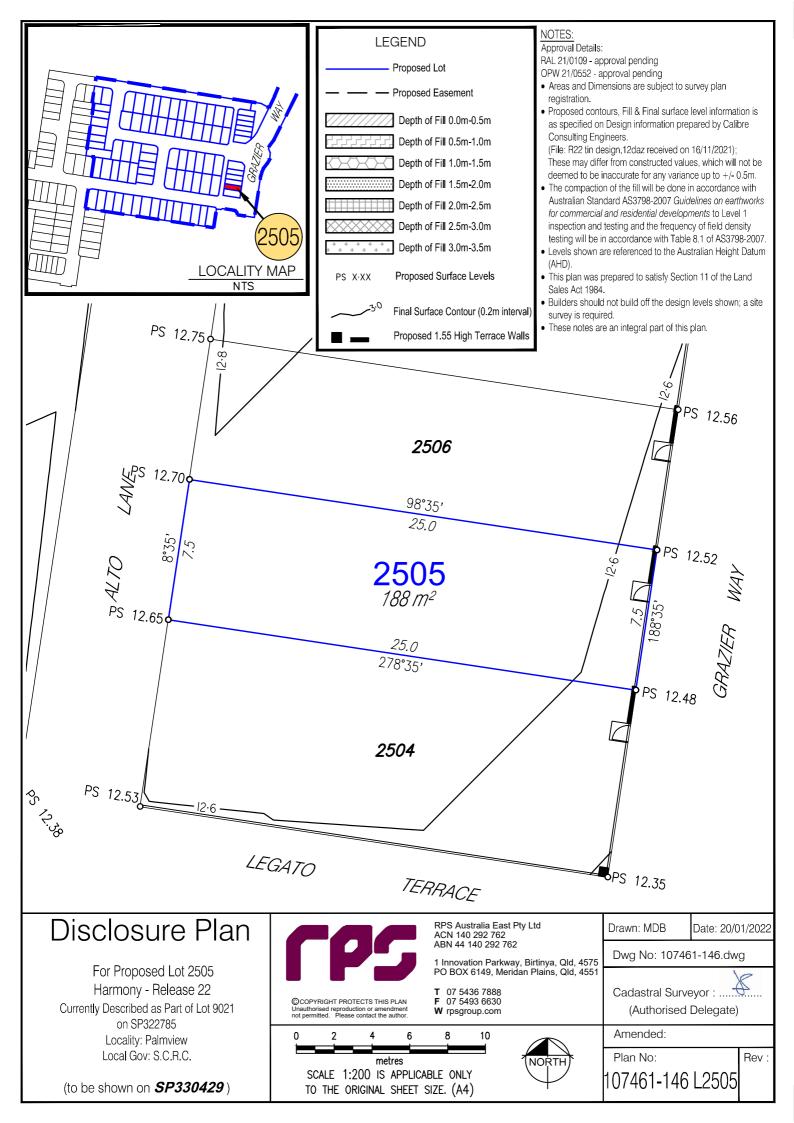

NOTES: Approval Details:

RAL 21/0109 - approval pending OPW 21/0552 - approval pending

Areas and Dimensions are subject to survey plan registration.

 Proposed contours, Fill & Final surface level information is as specified on Design information prepared by Calibre Consulting Engineers.

(File: R22 tin design.12daz received on 16/11/2021); These may differ from constructed values, which will not be deemed to be inaccurate for any variance up to +/- 0.5m.

 The compaction of the fill will be done in accordance with Australian Standard AS3798-2007 Guidelines on earthworks for commercial and residential developments to Level 1 inspection and testing and the frequency of field density testing will be in accordance with Table 8.1 of AS3798-2007.

 Levels shown are referenced to the Australian Height Datum (AHD).

• This plan was prepared to satisfy Section 11 of the Land Sales Act 1984.

 Builders should not build off the design levels shown; a site survey is required.

• These notes are an integral part of this plan.

## Disclosure Plan

For Proposed Lot 2568
Harmony - Release 22
Currently Described as Part of Lot 9021
on SP322785
Locality: Palmview
Local Gov: S.C.R.C.

(to be shown on **SP330429**)

©COPYRIGHT PROTECTS THIS PLAN