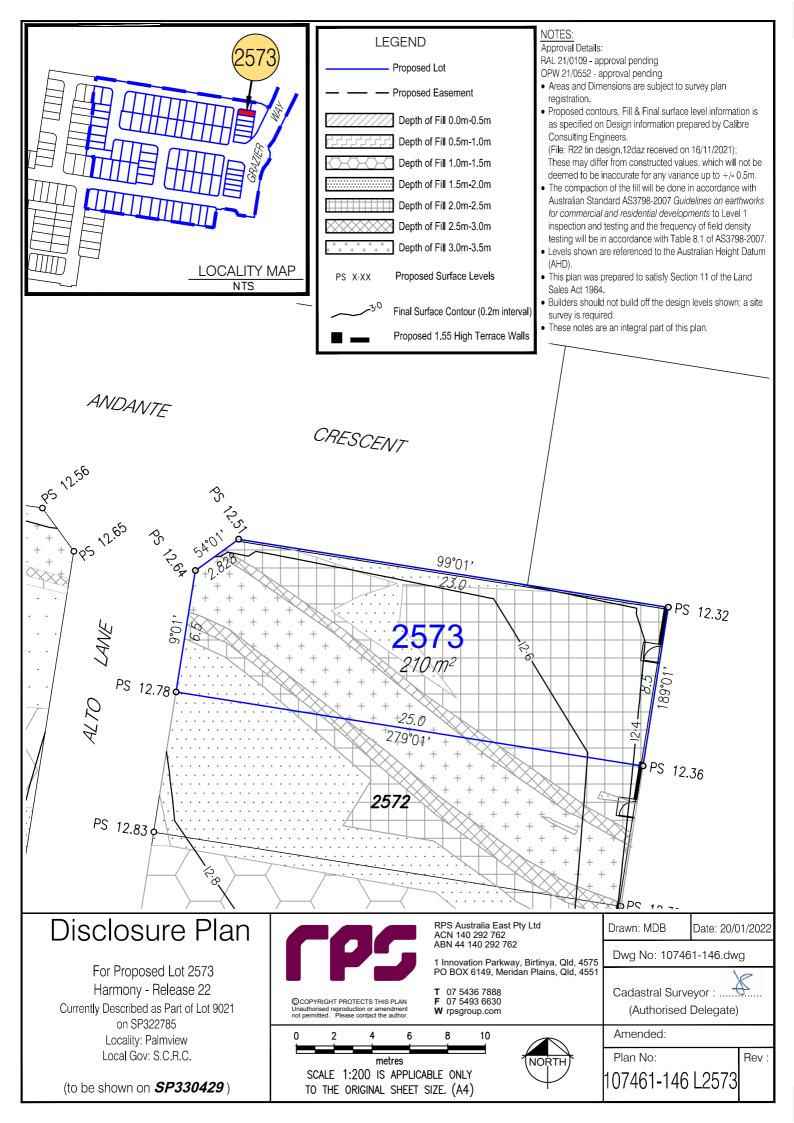

NOTES: Approval Details:

RAL 21/0109 - approval pending OPW 21/0552 - approval pending

Areas and Dimensions are subject to survey plan registration.

 Proposed contours, Fill & Final surface level information is as specified on Design information prepared by Calibre Consulting Engineers.

(File: R22 tin design.12daz received on 16/11/2021); These may differ from constructed values, which will not be deemed to be inaccurate for any variance up to +/- 0.5m.

 The compaction of the fill will be done in accordance with Australian Standard AS3798-2007 Guidelines on earthworks for commercial and residential developments to Level 1 inspection and testing and the frequency of field density testing will be in accordance with Table 8.1 of AS3798-2007.

 Levels shown are referenced to the Australian Height Datum (AHD).

• This plan was prepared to satisfy Section 11 of the Land Sales Act 1984.

 Builders should not build off the design levels shown; a site survey is required.

• These notes are an integral part of this plan.

## Disclosure Plan

For Proposed Lot 2568
Harmony - Release 22
Currently Described as Part of Lot 9021
on SP322785
Locality: Palmview
Local Gov: S.C.R.C.

(to be shown on **SP330429**)

©COPYRIGHT PROTECTS THIS PLAN

Unauthorised reproduction or amendment not permitted. Please contact the authorised

metres
SCALE 1:200 IS APPLICABLE ONLY

TO THE ORIGINAL SHEET SIZE. (A4)

2

RPS Australia East Pty Ltd ACN 140 292 762 ABN 44 140 292 762

10

1 Innovation Parkway, Birtinya, Qld, 4575 PO BOX 6149, Meridan Plains, Qld, 4551

**T** 07 5436 7888 **F** 07 5493 6630 **W** rpsgroup.com

NORTH

Dwg No: 107461-146.dwg

Date: 20/01/2022

Rev :

Cadastral Surveyor : .....(Authorised Delegate)

Amended:

menaea.

Drawn: MDB

107461-146 L2568

Plan No: