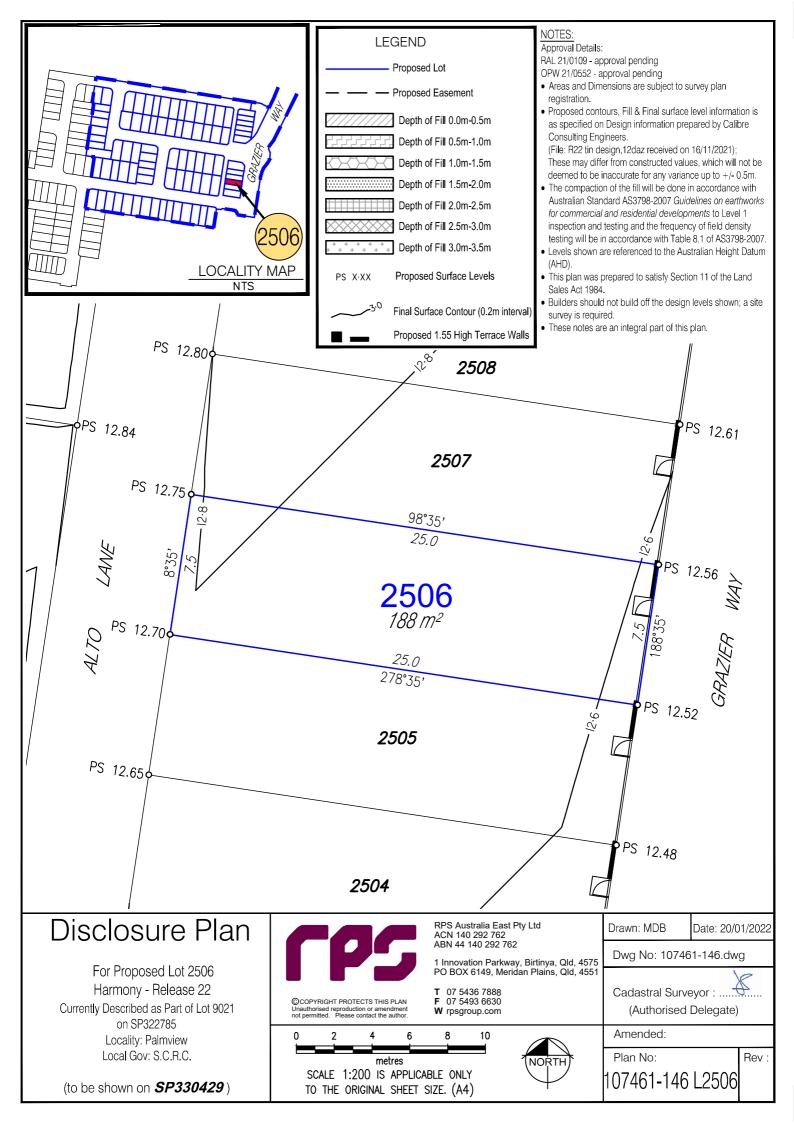

NOTES: Approval Details:

RAL 21/0109 - approval pending OPW 21/0552 - approval pending

Areas and Dimensions are subject to survey plan registration.

 Proposed contours, Fill & Final surface level information is as specified on Design information prepared by Calibre Consulting Engineers.

(File: R22 tin design.12daz received on 16/11/2021); These may differ from constructed values, which will not be deemed to be inaccurate for any variance up to +/- 0.5m.

 The compaction of the fill will be done in accordance with Australian Standard AS3798-2007 Guidelines on earthworks for commercial and residential developments to Level 1 inspection and testing and the frequency of field density testing will be in accordance with Table 8.1 of AS3798-2007.

 Levels shown are referenced to the Australian Height Datum (AHD).

• This plan was prepared to satisfy Section 11 of the Land Sales Act 1984.

 Builders should not build off the design levels shown; a site survey is required.

• These notes are an integral part of this plan.

## Disclosure Plan

For Proposed Lot 2568
Harmony - Release 22
Currently Described as Part of Lot 9021
on SP322785
Locality: Palmview
Local Gov: S.C.R.C.

(to be shown on **SP330429**)

©COPYRIGHT PROTECTS THIS PLAN