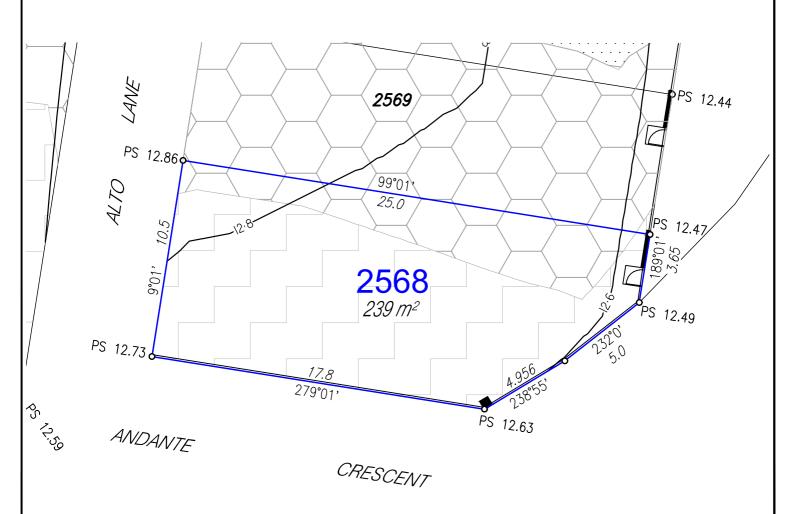

## Disclosure Plan

For Proposed Lot 2568
Harmony - Release 22
Currently Described as Part of Lot 9021
on SP322785
Locality: Palmview
Local Gov: S.C.R.C.

(to be shown on **SP330429**)

©COPYRIGHT PROTECTS THIS PLAN