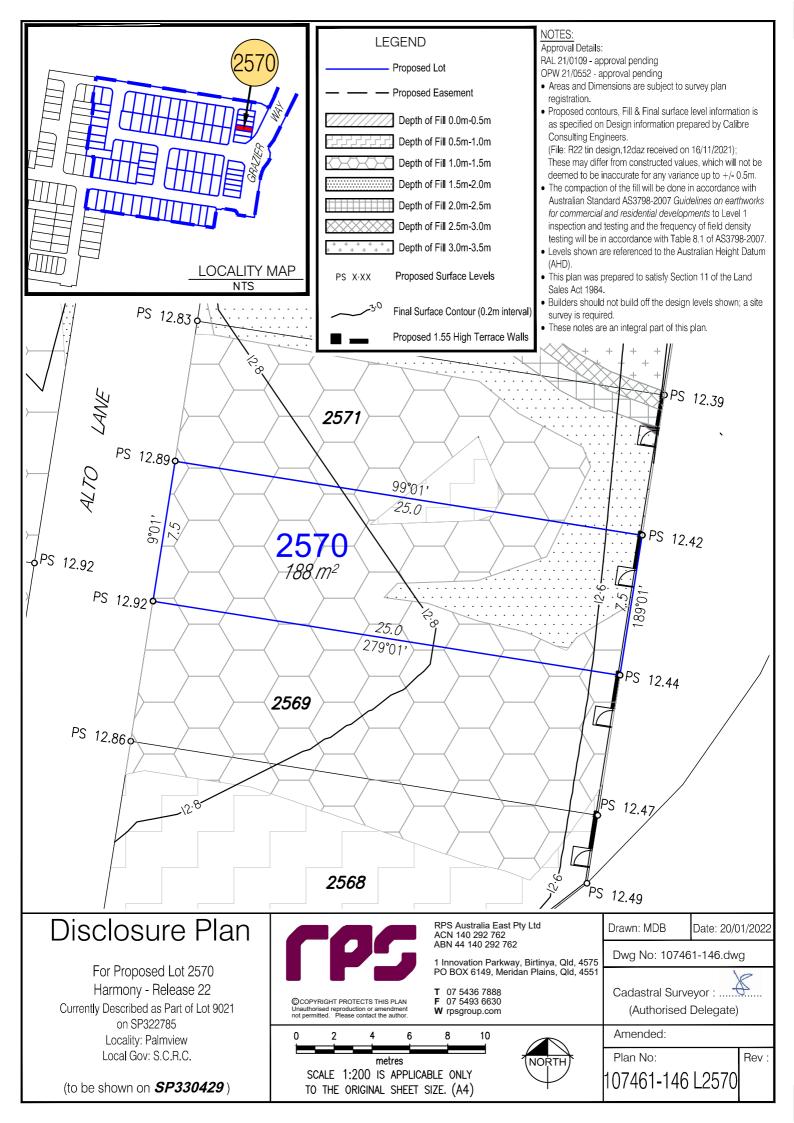

NOTES: Approval Details:

RAL 21/0109 - approval pending OPW 21/0552 - approval pending

Areas and Dimensions are subject to survey plan registration.

 Proposed contours, Fill & Final surface level information is as specified on Design information prepared by Calibre Consulting Engineers.

(File: R22 tin design.12daz received on 16/11/2021); These may differ from constructed values, which will not be deemed to be inaccurate for any variance up to +/- 0.5m.

 The compaction of the fill will be done in accordance with Australian Standard AS3798-2007 Guidelines on earthworks for commercial and residential developments to Level 1 inspection and testing and the frequency of field density testing will be in accordance with Table 8.1 of AS3798-2007.

 Levels shown are referenced to the Australian Height Datum (AHD).

• This plan was prepared to satisfy Section 11 of the Land Sales Act 1984.

 Builders should not build off the design levels shown; a site survey is required.

• These notes are an integral part of this plan.

## Disclosure Plan

For Proposed Lot 2568
Harmony - Release 22
Currently Described as Part of Lot 9021
on SP322785
Locality: Palmview
Local Gov: S.C.R.C.

(to be shown on **SP330429**)

©COPYRIGHT PROTECTS THIS PLAN

Unauthorised reproduction or amendment not permitted. Please contact the authorised

metres
SCALE 1:200 IS APPLICABLE ONLY

TO THE ORIGINAL SHEET SIZE. (A4)

2

RPS Australia East Pty Ltd ACN 140 292 762 ABN 44 140 292 762

10

1 Innovation Parkway, Birtinya, Qld, 4575 PO BOX 6149, Meridan Plains, Qld, 4551

**T** 07 5436 7888 **F** 07 5493 6630 **W** rpsgroup.com

NORTH

Dwg No: 107461-146.dwg

Date: 20/01/2022

Rev :

Cadastral Surveyor : .....(Authorised Delegate)

Amended:

menaea.

Drawn: MDB

107461-146 L2568

Plan No: