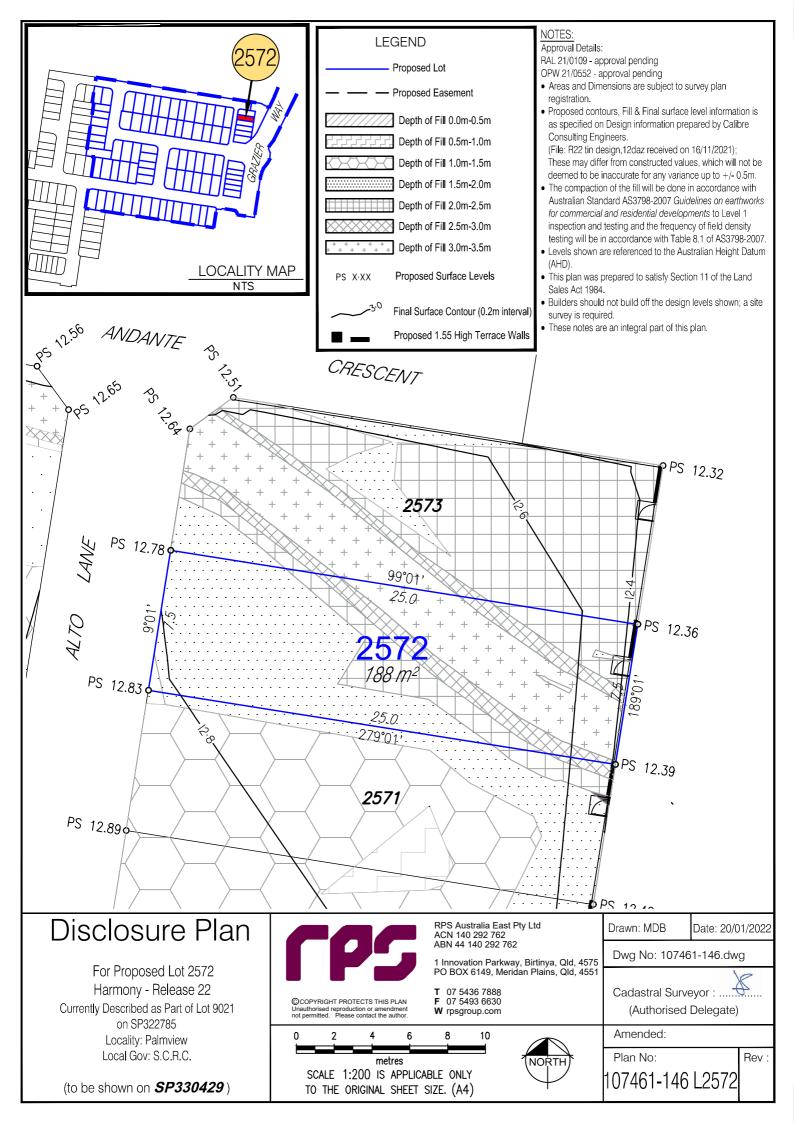

NOTES: Approval Details:

RAL 21/0109 - approval pending OPW 21/0552 - approval pending

Areas and Dimensions are subject to survey plan registration.

 Proposed contours, Fill & Final surface level information is as specified on Design information prepared by Calibre Consulting Engineers.

(File: R22 tin design.12daz received on 16/11/2021); These may differ from constructed values, which will not be deemed to be inaccurate for any variance up to +/- 0.5m.

 The compaction of the fill will be done in accordance with Australian Standard AS3798-2007 Guidelines on earthworks for commercial and residential developments to Level 1 inspection and testing and the frequency of field density testing will be in accordance with Table 8.1 of AS3798-2007.

 Levels shown are referenced to the Australian Height Datum (AHD).

• This plan was prepared to satisfy Section 11 of the Land Sales Act 1984.

 Builders should not build off the design levels shown; a site survey is required.

• These notes are an integral part of this plan.

## Disclosure Plan

For Proposed Lot 2568
Harmony - Release 22
Currently Described as Part of Lot 9021
on SP322785
Locality: Palmview
Local Gov: S.C.R.C.

(to be shown on **SP330429**)

©COPYRIGHT PROTECTS THIS PLAN

Unauthorised reproduction or amendment not permitted. Please contact the authorised

metres
SCALE 1:200 IS APPLICABLE ONLY

TO THE ORIGINAL SHEET SIZE. (A4)

2

RPS Australia East Pty Ltd ACN 140 292 762 ABN 44 140 292 762

10

1 Innovation Parkway, Birtinya, Qld, 4575 PO BOX 6149, Meridan Plains, Qld, 4551

**T** 07 5436 7888 **F** 07 5493 6630 **W** rpsgroup.com

NORTH

Dwg No: 107461-146.dwg

Date: 20/01/2022

Rev :

Cadastral Surveyor : .....(Authorised Delegate)

Amended:

menaea.

Drawn: MDB

107461-146 L2568

Plan No: