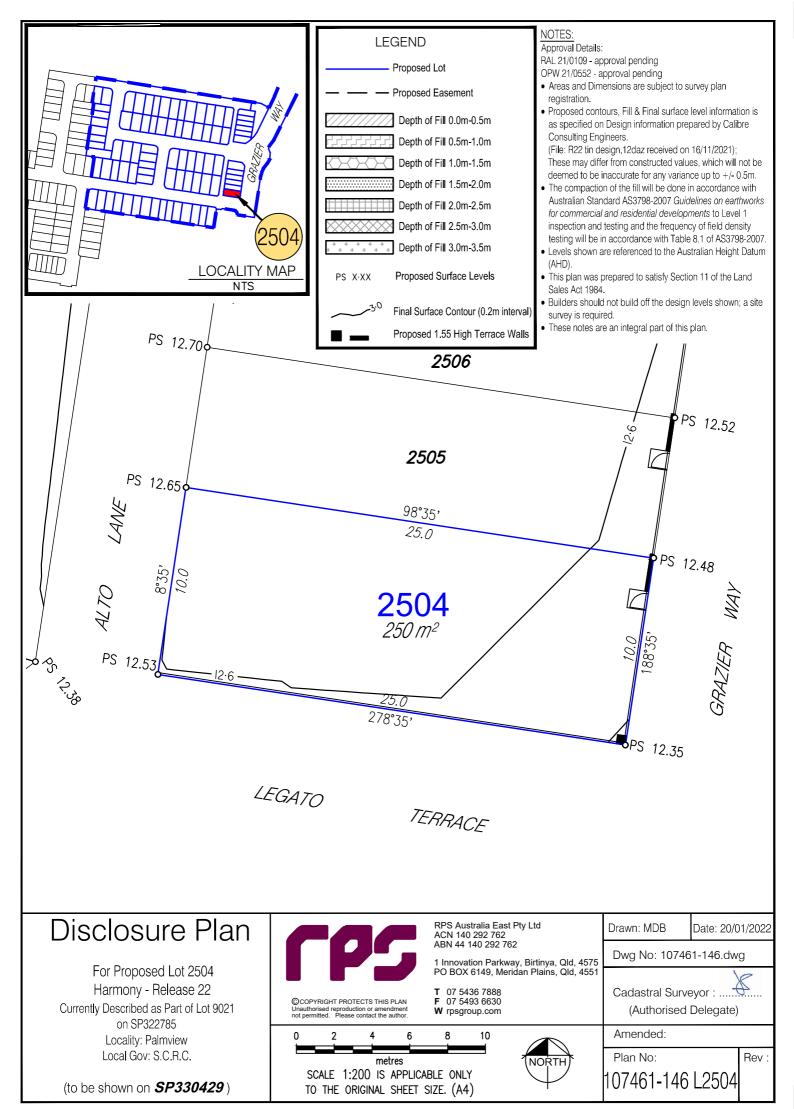

NOTES: Approval Details:

RAL 21/0109 - approval pending OPW 21/0552 - approval pending

Areas and Dimensions are subject to survey plan registration.

 Proposed contours, Fill & Final surface level information is as specified on Design information prepared by Calibre Consulting Engineers.

(File: R22 tin design.12daz received on 16/11/2021); These may differ from constructed values, which will not be deemed to be inaccurate for any variance up to +/- 0.5m.

 The compaction of the fill will be done in accordance with Australian Standard AS3798-2007 Guidelines on earthworks for commercial and residential developments to Level 1 inspection and testing and the frequency of field density testing will be in accordance with Table 8.1 of AS3798-2007.

 Levels shown are referenced to the Australian Height Datum (AHD).

• This plan was prepared to satisfy Section 11 of the Land Sales Act 1984.

 Builders should not build off the design levels shown; a site survey is required.

• These notes are an integral part of this plan.

## Disclosure Plan

For Proposed Lot 2568
Harmony - Release 22
Currently Described as Part of Lot 9021
on SP322785
Locality: Palmview
Local Gov: S.C.R.C.

(to be shown on **SP330429**)

©COPYRIGHT PROTECTS THIS PLAN