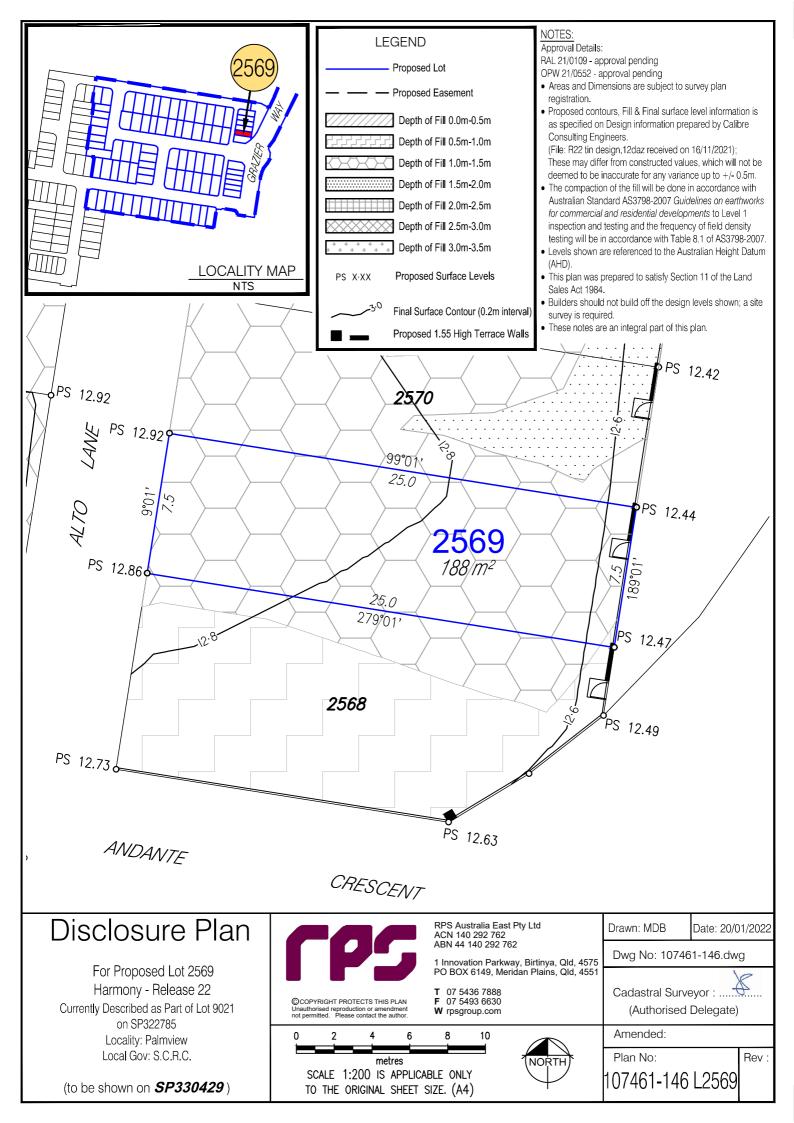

NOTES: Approval Details:

RAL 21/0109 - approval pending OPW 21/0552 - approval pending

Areas and Dimensions are subject to survey plan registration.

 Proposed contours, Fill & Final surface level information is as specified on Design information prepared by Calibre Consulting Engineers.

(File: R22 tin design.12daz received on 16/11/2021); These may differ from constructed values, which will not be deemed to be inaccurate for any variance up to +/- 0.5m.

 The compaction of the fill will be done in accordance with Australian Standard AS3798-2007 Guidelines on earthworks for commercial and residential developments to Level 1 inspection and testing and the frequency of field density testing will be in accordance with Table 8.1 of AS3798-2007.

 Levels shown are referenced to the Australian Height Datum (AHD).

• This plan was prepared to satisfy Section 11 of the Land Sales Act 1984.

 Builders should not build off the design levels shown; a site survey is required.

• These notes are an integral part of this plan.

## Disclosure Plan

For Proposed Lot 2568
Harmony - Release 22
Currently Described as Part of Lot 9021
on SP322785
Locality: Palmview
Local Gov: S.C.R.C.

(to be shown on **SP330429**)

©COPYRIGHT PROTECTS THIS PLAN

Unauthorised reproduction or amendment not permitted. Please contact the authorised

metres
SCALE 1:200 IS APPLICABLE ONLY

TO THE ORIGINAL SHEET SIZE. (A4)

2

RPS Australia East Pty Ltd ACN 140 292 762 ABN 44 140 292 762

10

1 Innovation Parkway, Birtinya, Qld, 4575 PO BOX 6149, Meridan Plains, Qld, 4551

**T** 07 5436 7888 **F** 07 5493 6630 **W** rpsgroup.com

NORTH

Dwg No: 107461-146.dwg

Date: 20/01/2022

Rev :

Cadastral Surveyor : .....(Authorised Delegate)

Amended:

menaea.

Drawn: MDB

107461-146 L2568

Plan No: