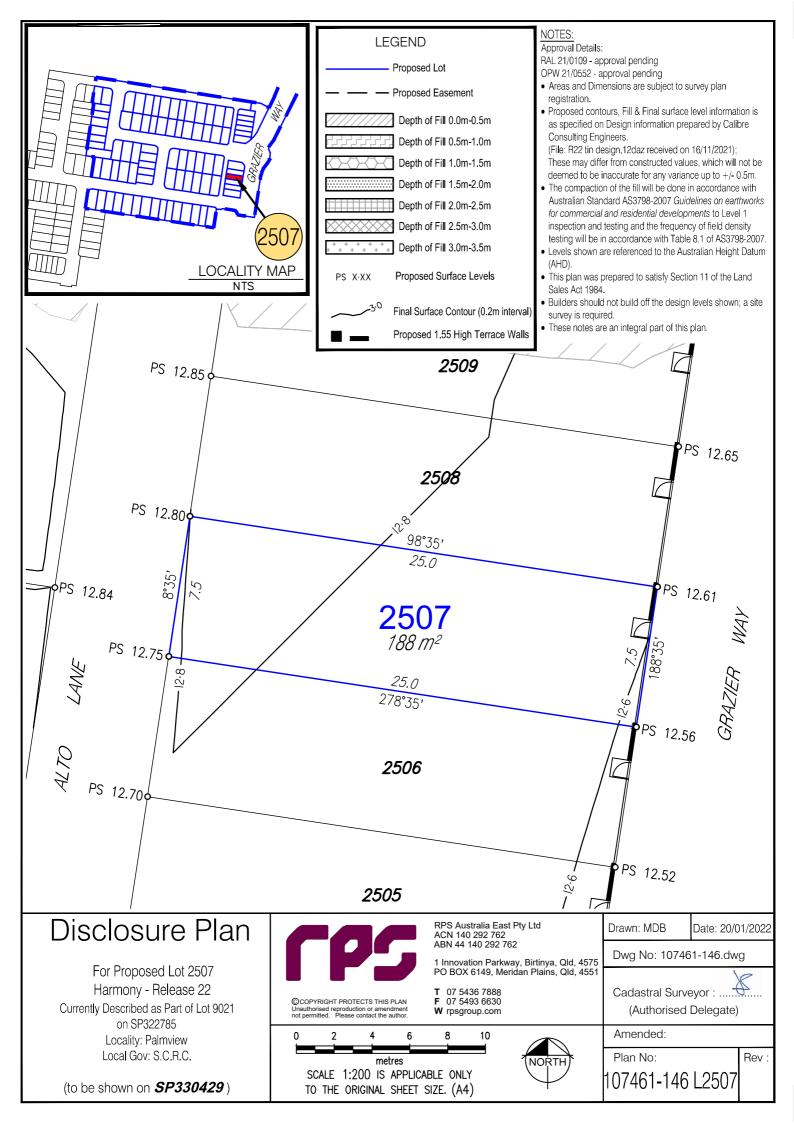

NOTES: Approval Details:

RAL 21/0109 - approval pending OPW 21/0552 - approval pending

Areas and Dimensions are subject to survey plan registration.

 Proposed contours, Fill & Final surface level information is as specified on Design information prepared by Calibre Consulting Engineers.

(File: R22 tin design.12daz received on 16/11/2021); These may differ from constructed values, which will not be deemed to be inaccurate for any variance up to +/- 0.5m.

 The compaction of the fill will be done in accordance with Australian Standard AS3798-2007 Guidelines on earthworks for commercial and residential developments to Level 1 inspection and testing and the frequency of field density testing will be in accordance with Table 8.1 of AS3798-2007.

 Levels shown are referenced to the Australian Height Datum (AHD).

• This plan was prepared to satisfy Section 11 of the Land Sales Act 1984.

 Builders should not build off the design levels shown; a site survey is required.

• These notes are an integral part of this plan.

## Disclosure Plan

For Proposed Lot 2568
Harmony - Release 22
Currently Described as Part of Lot 9021
on SP322785
Locality: Palmview
Local Gov: S.C.R.C.

(to be shown on **SP330429**)

©COPYRIGHT PROTECTS THIS PLAN