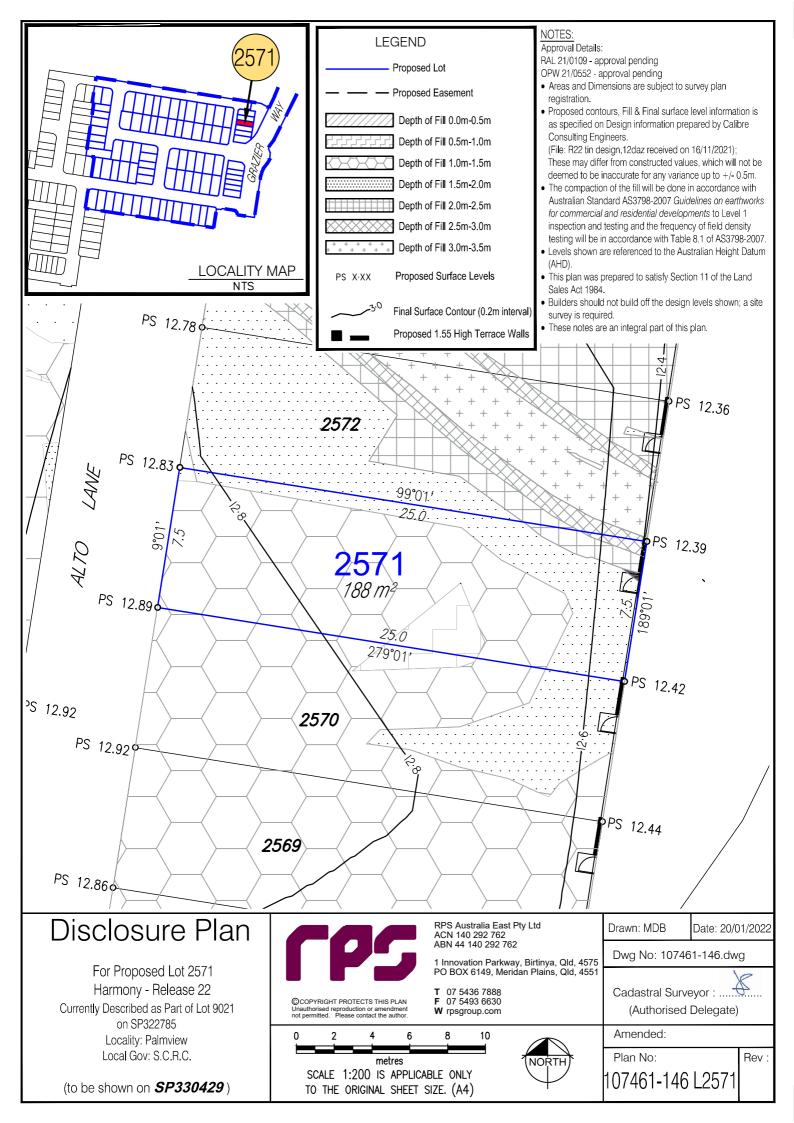

NOTES: Approval Details:

RAL 21/0109 - approval pending OPW 21/0552 - approval pending

Areas and Dimensions are subject to survey plan registration.

 Proposed contours, Fill & Final surface level information is as specified on Design information prepared by Calibre Consulting Engineers.

(File: R22 tin design.12daz received on 16/11/2021); These may differ from constructed values, which will not be deemed to be inaccurate for any variance up to +/- 0.5m.

 The compaction of the fill will be done in accordance with Australian Standard AS3798-2007 Guidelines on earthworks for commercial and residential developments to Level 1 inspection and testing and the frequency of field density testing will be in accordance with Table 8.1 of AS3798-2007.

 Levels shown are referenced to the Australian Height Datum (AHD).

• This plan was prepared to satisfy Section 11 of the Land Sales Act 1984.

 Builders should not build off the design levels shown; a site survey is required.

• These notes are an integral part of this plan.

## Disclosure Plan

For Proposed Lot 2568
Harmony - Release 22
Currently Described as Part of Lot 9021
on SP322785
Locality: Palmview
Local Gov: S.C.R.C.

(to be shown on **SP330429**)

©COPYRIGHT PROTECTS THIS PLAN

Unauthorised reproduction or amendment not permitted. Please contact the authorised

metres
SCALE 1:200 IS APPLICABLE ONLY

TO THE ORIGINAL SHEET SIZE. (A4)

2

RPS Australia East Pty Ltd ACN 140 292 762 ABN 44 140 292 762

10

1 Innovation Parkway, Birtinya, Qld, 4575 PO BOX 6149, Meridan Plains, Qld, 4551

**T** 07 5436 7888 **F** 07 5493 6630 **W** rpsgroup.com

NORTH

Dwg No: 107461-146.dwg

Date: 20/01/2022

Rev :

Cadastral Surveyor : .....(Authorised Delegate)

Amended:

menaea.

Drawn: MDB

107461-146 L2568

Plan No: