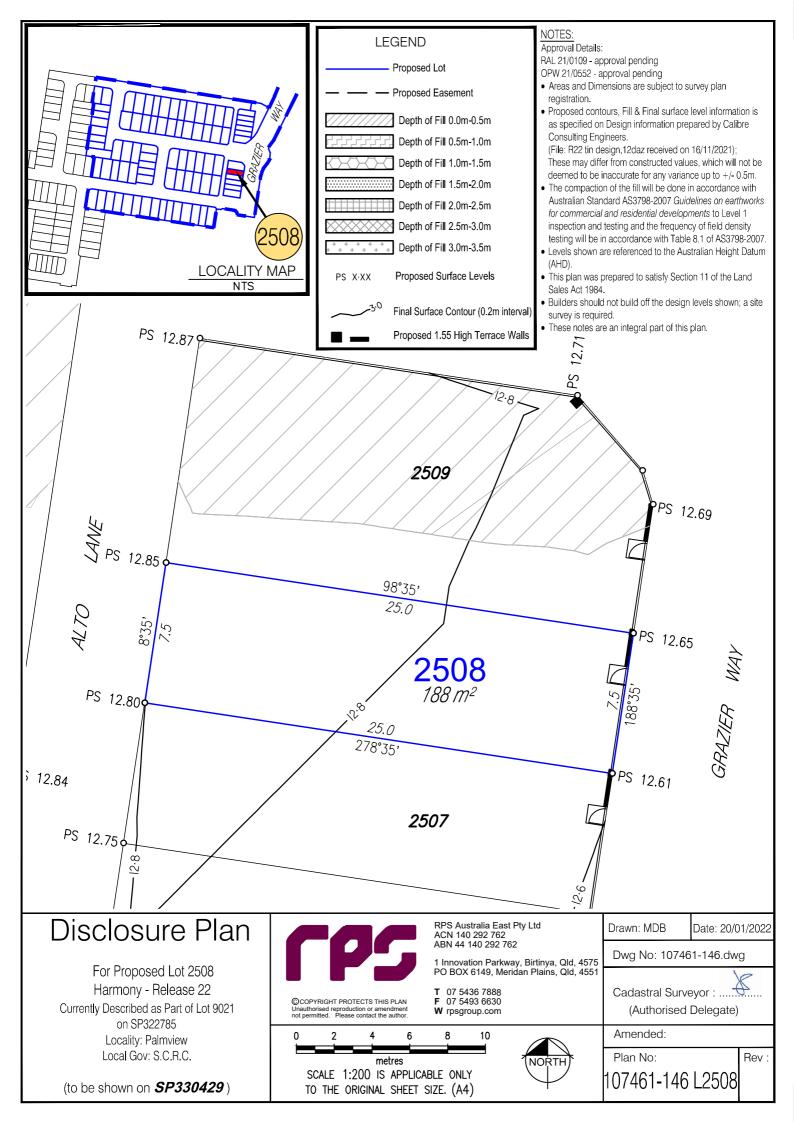

NOTES: Approval Details:

RAL 21/0109 - approval pending OPW 21/0552 - approval pending

Areas and Dimensions are subject to survey plan registration.

 Proposed contours, Fill & Final surface level information is as specified on Design information prepared by Calibre Consulting Engineers.

(File: R22 tin design.12daz received on 16/11/2021); These may differ from constructed values, which will not be deemed to be inaccurate for any variance up to +/- 0.5m.

 The compaction of the fill will be done in accordance with Australian Standard AS3798-2007 Guidelines on earthworks for commercial and residential developments to Level 1 inspection and testing and the frequency of field density testing will be in accordance with Table 8.1 of AS3798-2007.

 Levels shown are referenced to the Australian Height Datum (AHD).

• This plan was prepared to satisfy Section 11 of the Land Sales Act 1984.

 Builders should not build off the design levels shown; a site survey is required.

• These notes are an integral part of this plan.