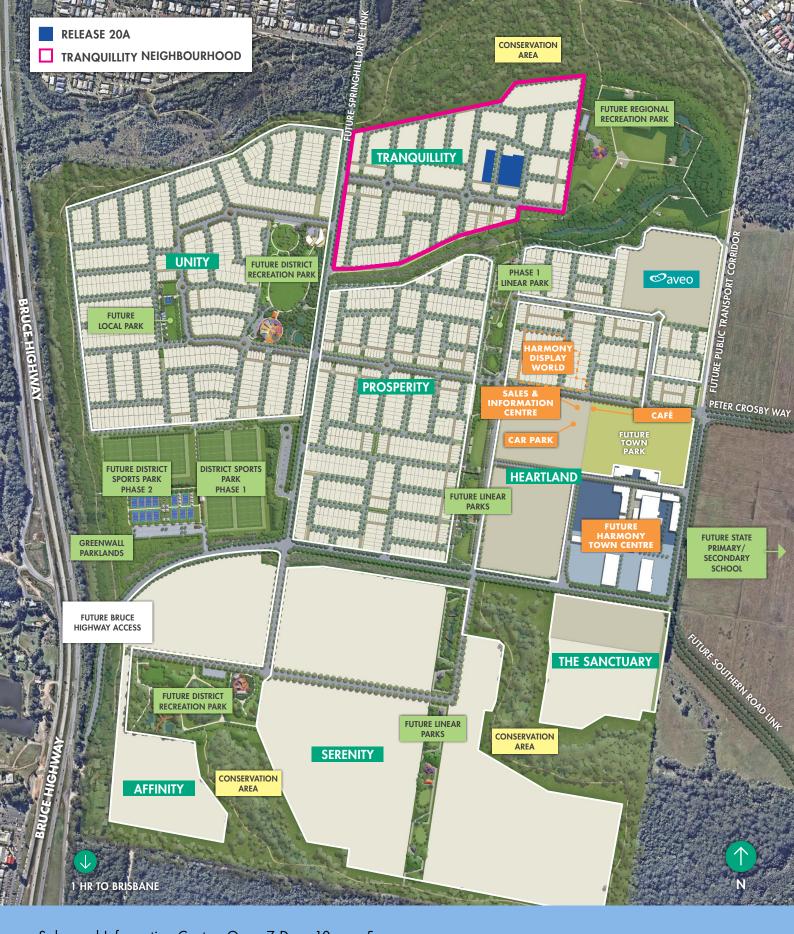

# THEY SAY TRANQUILLITY IS A STATE OF MIND; NOW IT'S A PLACE.

This uniquely stunning new neighbourhood embraces the leafy serenity of the surrounding natural bushland, while also connecting you to the community's largest future recreation park. Here, 18ha of lush green expanses provide the perfect place to enjoy an active healthy life, offering dedicated sports and play areas, picnic shelters, BBQ facilities along with plenty of spaces to meet with friends. Enveloped by nature, Tranquillity is beautifully connected by walking paths with only a short stroll to Harmony's future shopping precinct and to the newly opened Palmview State Primary School and Palmview State Special School.

#### AT THE HEART OF IT ALL

Close to all you need and want, but with a sense of peaceful seclusion, Harmony offers the very best of Sunshine Coast living. The established facilities and iconic beaches of Maroochydore and Mooloolaba are just a heartbeat away, and direct access to the Bruce Highway planned for 2022, make living at Harmony the ideal choice for anyone seeking a slice of tranquillity.