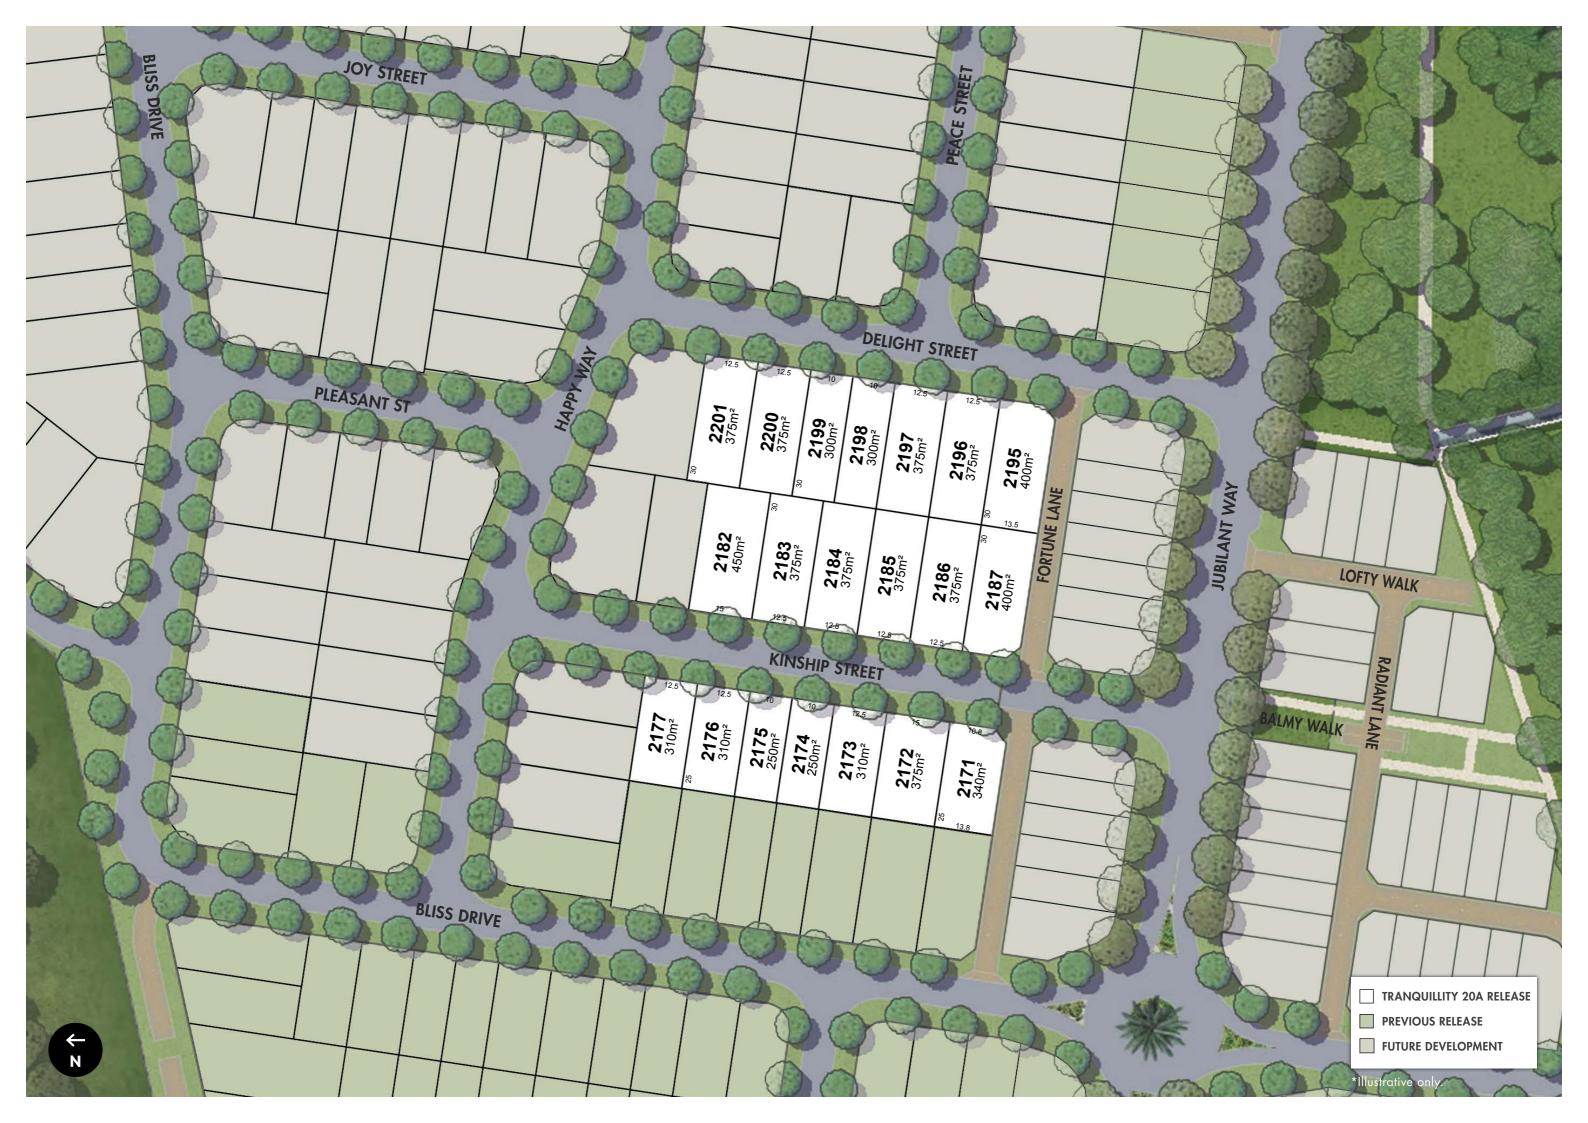

# TRANQUILLITY

HARMONY'S SCENIC NEIGHBOURHOOD

**RELEASE 20A** 

### **RELEASE 20A**

### YOUR HARMONY, YOUR CHOICE

This premium new release offers a wide range of blocks, from 250m² to 450m², with stunning natural outlooks. There are a host of options to suit your lifestyle – whether you're looking to buy and build your own or leave it in the hands of the experts with a perfectly matched house and land package from one of Harmony Display World's inspiring array of trusted local and national builders.