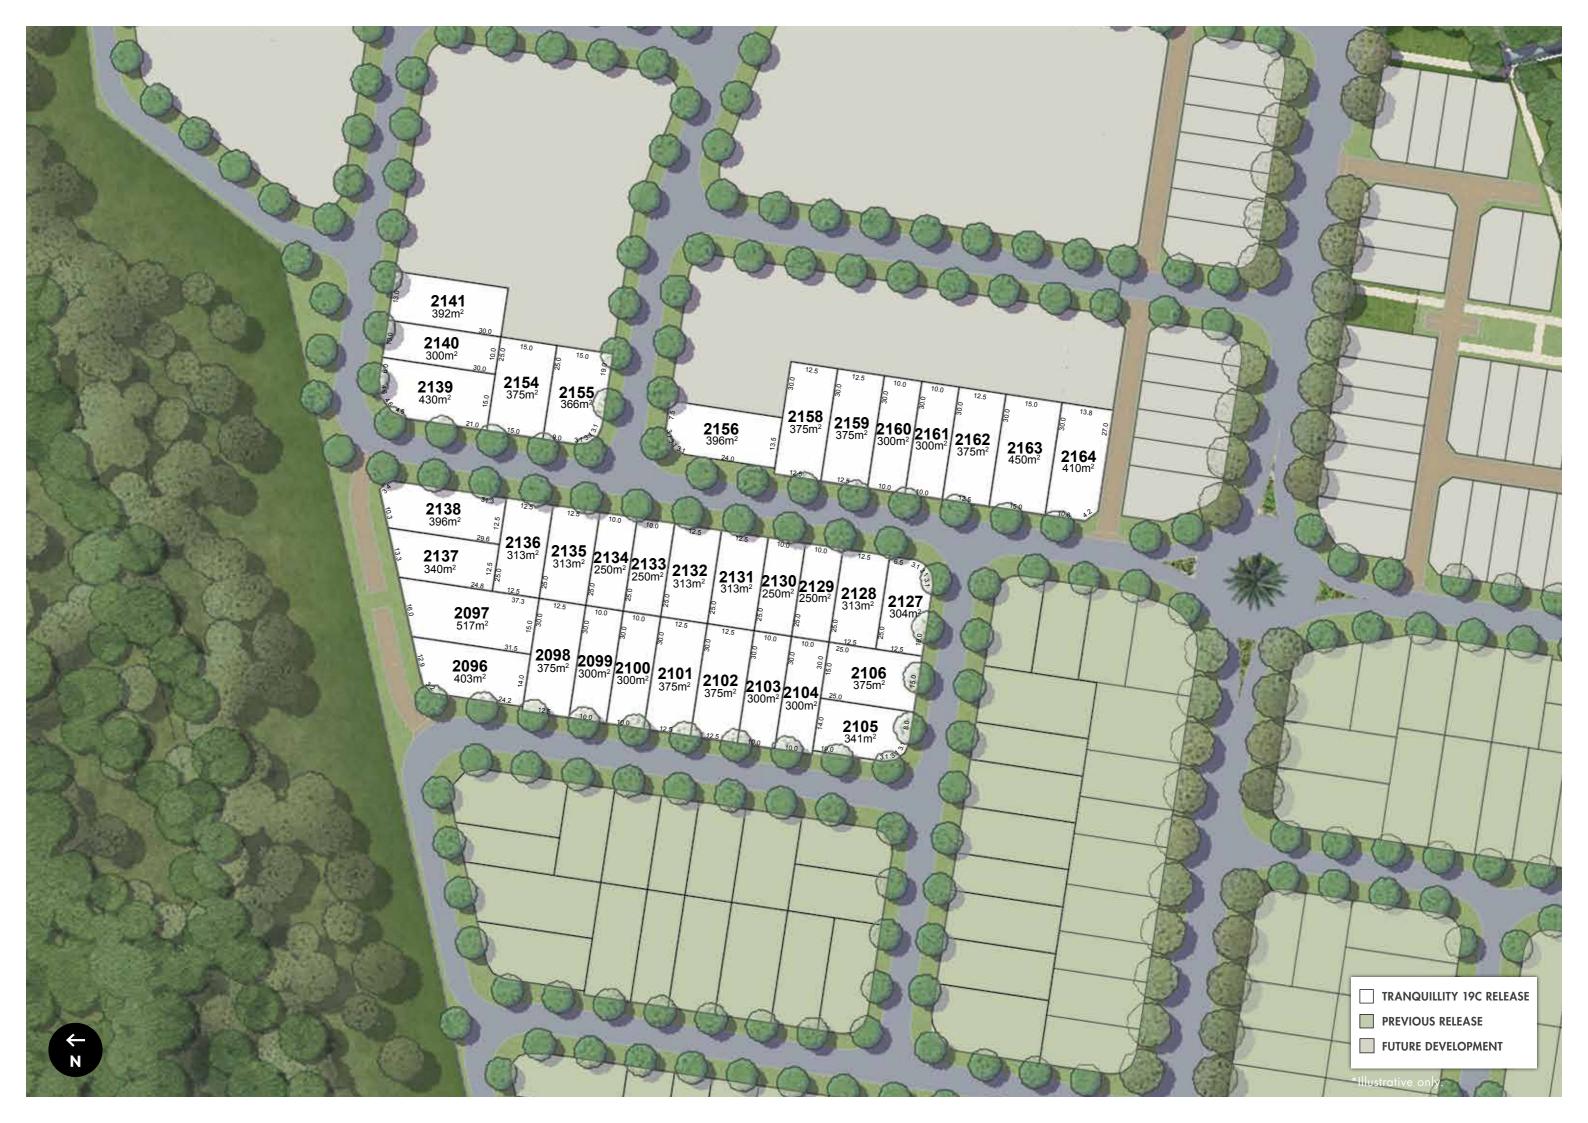

#### YOUR HARMONY, YOUR CHOICE

This premium new release offers a wide range of blocks, from 250m<sup>2</sup> to 517m<sup>2</sup>, with stunning natural outlooks. There are a host of options to suit your lifestyle - whether you're looking to buy and build your own or leave it in the hands of the experts with a perfectly matched house and land package from one of Harmony Display World's inspiring array of trusted local and national builders.