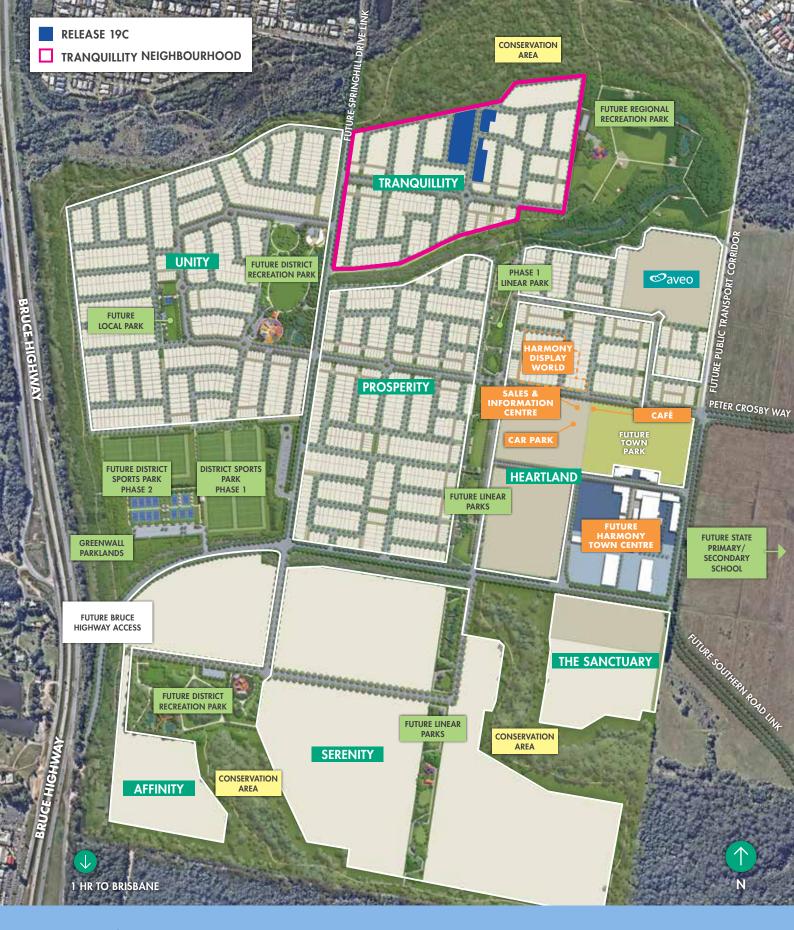

## TRANQUILLITY

HARMONY'S SCENIC NEIGHBOURHOOD

**RELEASE 19C** 

### **RELEASE 19C**

#### THEY SAY TRANQUILLITY IS A STATE OF MIND; NOW IT'S A PLACE.

This uniquely stunning new neighbourhood embraces the leafy serenity of the surrounding natural bushland, while also connecting you to the community's largest future recreation park. Here, 18ha of lush green expanses provide the perfect place to enjoy an active healthy life, offering dedicated sports and play areas, picnic shelters, BBQ facilities along with plenty of spaces to meet with friends. Enveloped by nature, Tranquillity is beautifully connected by walking paths with only a short stroll to Harmony's future shopping precinct and to the newly opened Palmview State Primary School and Palmview State Special School.