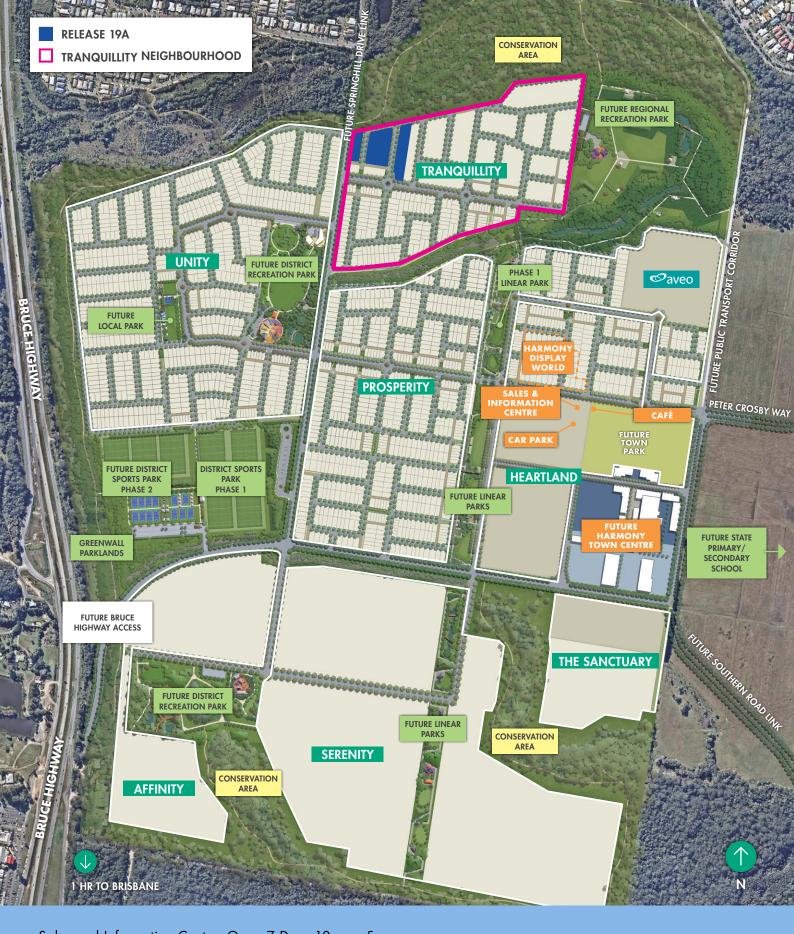

### THEY SAY TRANQUILLITY IS A STATE OF MIND; NOW IT'S A PLACE.

This uniquely stunning new neighbourhood embraces the leafy serenity of the surrounding natural bushland, while also connecting you to the community's largest future recreation park. Here, 18ha of lush green expanses provide the perfect place to enjoy an active healthy life, offering dedicated sports and play areas, picnic shelters, BBQ facilities along with plenty of spaces to meet with friends. Enveloped by nature, Tranquillity is beautifully connected by walking paths with only a short stroll to Harmony's future shopping precinct and to the newly opened Palmview State Primary School and Palmview State Special School.

#### AT THE HEART OF IT ALL

Close to all you need and want, but with a sense of peaceful seclusion, Harmony offers the very best of Sunshine Coast living. The established facilities and iconic beaches of Maroochydore and Mooloolaba are just a heartbeat away, and direct access to the Bruce Highway planned for 2022, make living at Harmony the ideal choice for anyone seeking a slice of tranquillity.