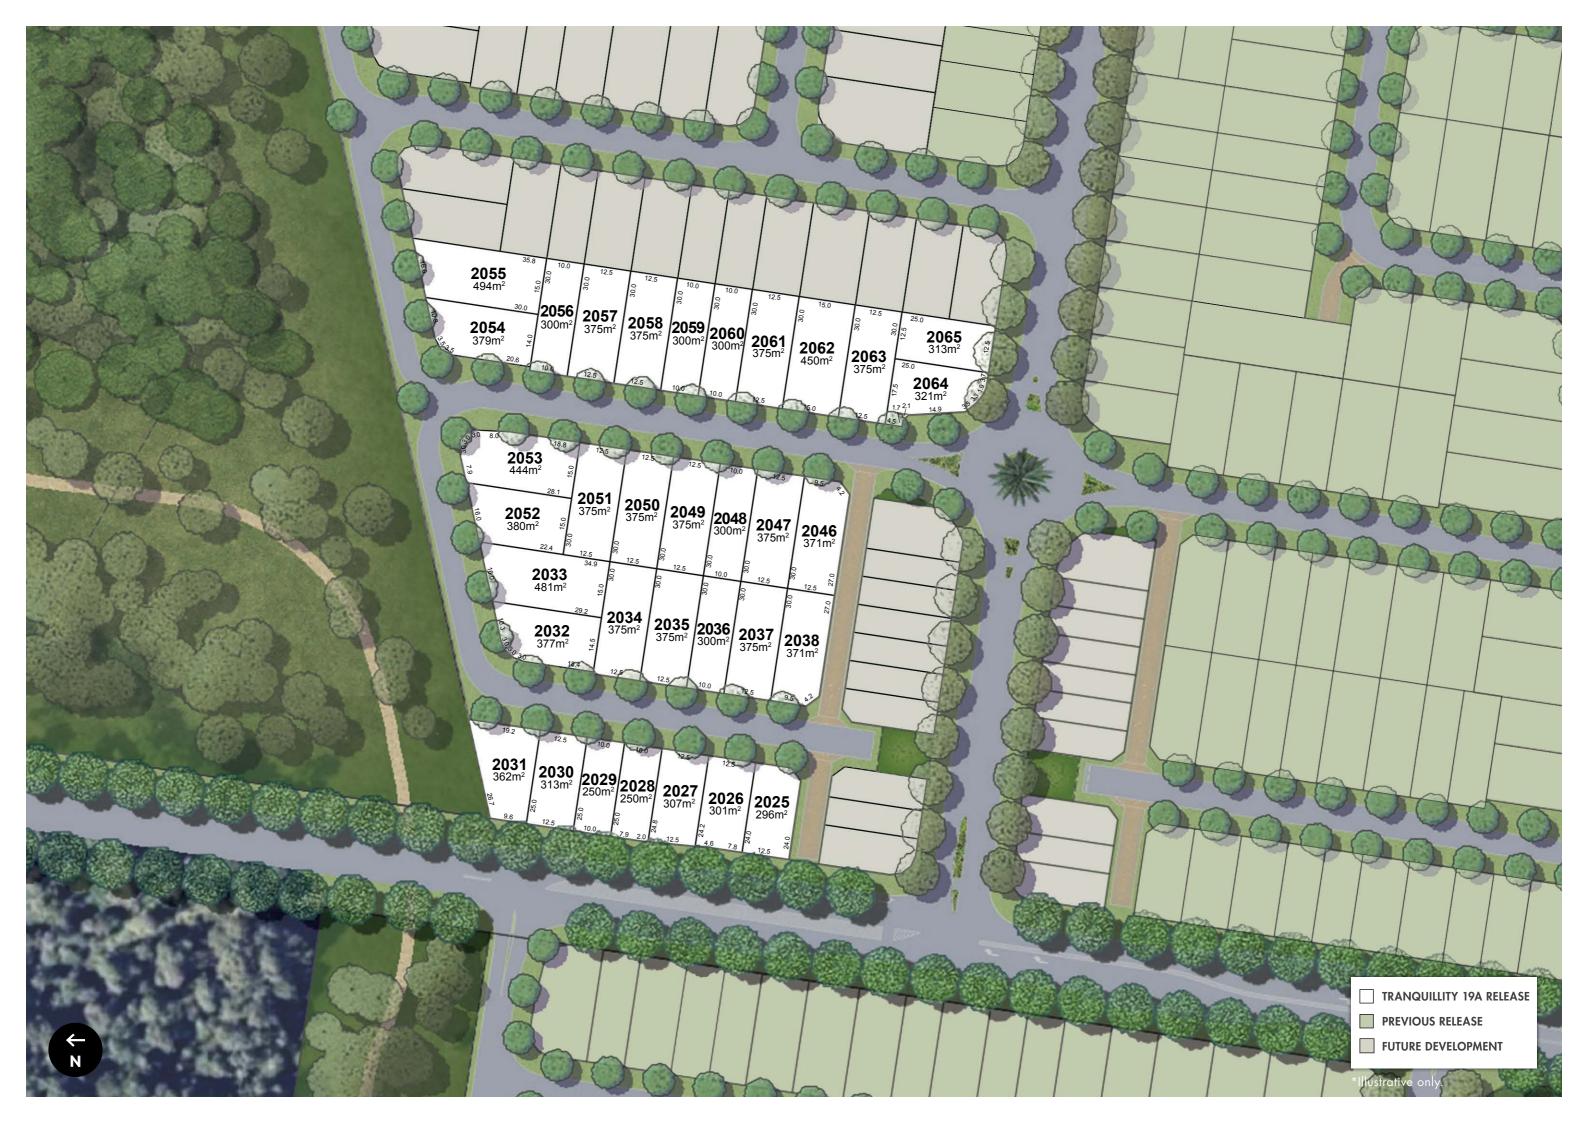

# TRANQUILLITY

HARMONY'S SCENIC NEIGHBOURHOOD

**RELEASE 19A** 

### **RELEASE 19A**

### YOUR HARMONY, YOUR CHOICE

This premium new release offers a wide range of blocks, from 250m² to 494m², with stunning natural outlooks. There are a host of options to suit your lifestyle – whether you're looking to buy and build your own or leave it in the hands of the experts with a perfectly matched house and land package from one of Harmony Display World's inspiring array of trusted local and national builders.