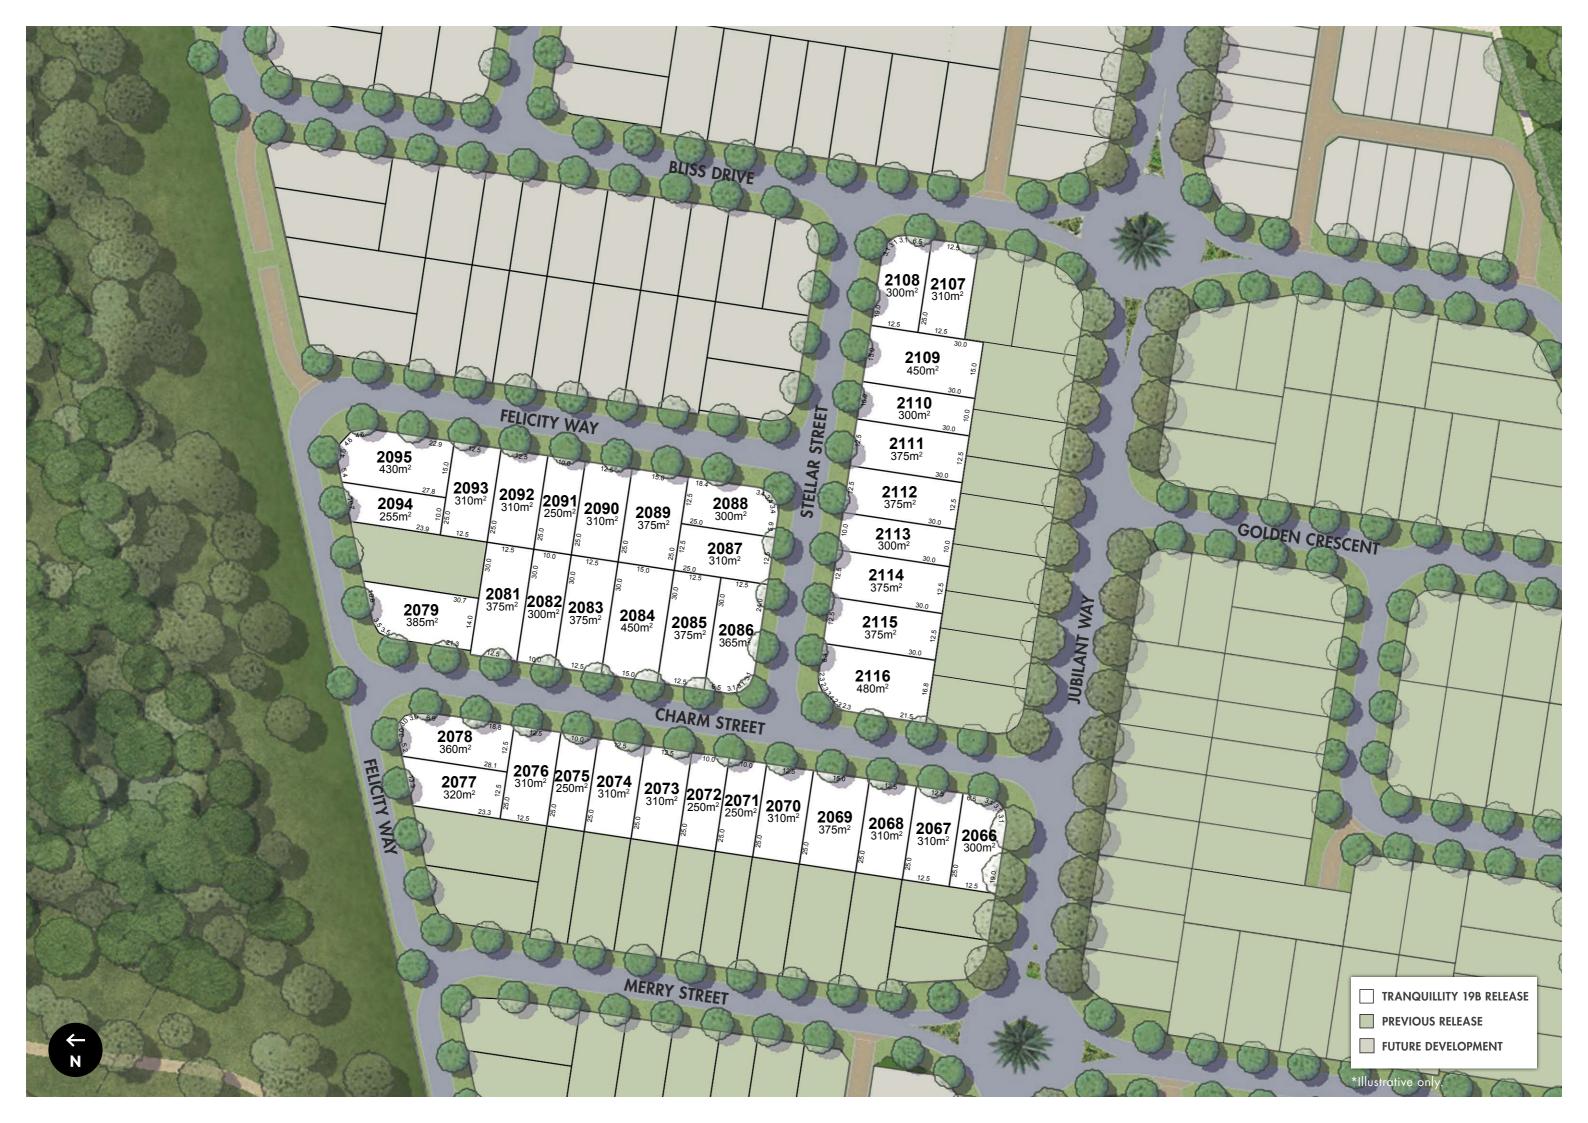

# TRANQUILLITY

HARMONY'S SCENIC NEIGHBOURHOOD

**RELEASE 19B** 

# **RELEASE 19B**

### YOUR HARMONY, YOUR CHOICE

This premium new release offers a wide range of blocks, from 250m<sup>2</sup> to 480m<sup>2</sup>, with stunning natural outlooks. There are a host of options to suit your lifestyle – whether you're looking to buy and build your own or leave it in the hands of the experts with a perfectly matched house and land package from one of Harmony Display World's inspiring array of trusted local and national builders.