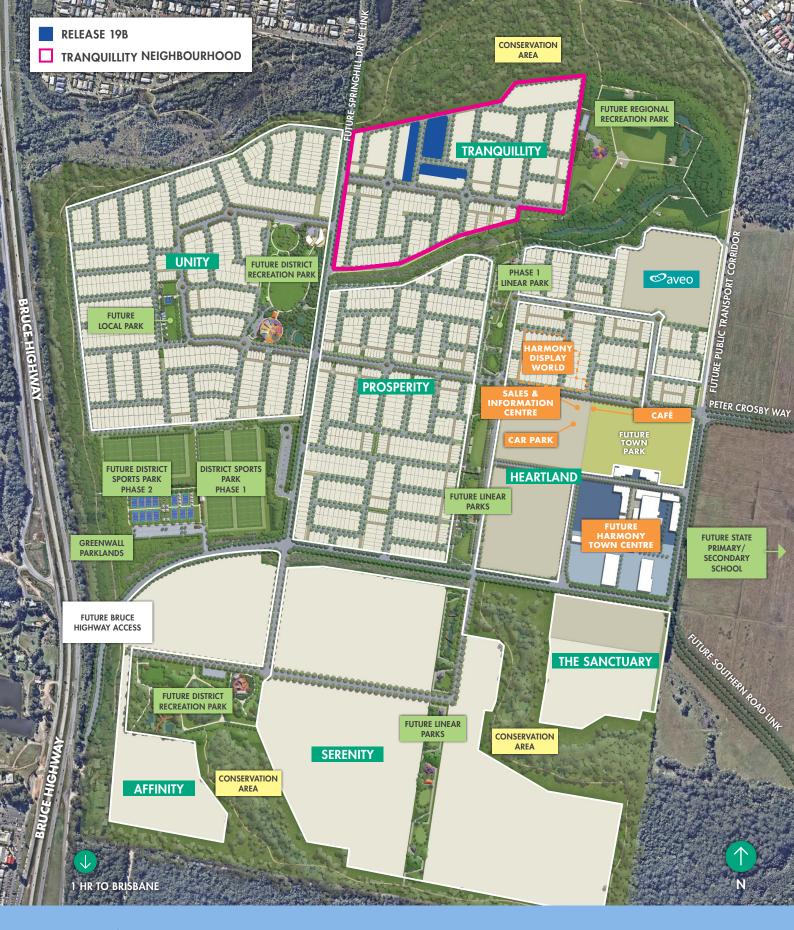

# TRANQUILLITY

HARMONY'S SCENIC NEIGHBOURHOOD

**RELEASE 19B** 

# **RELEASE 19B**

## THEY SAY TRANQUILLITY IS A STATE OF MIND; NOW IT'S A PLACE.

This uniquely stunning new neighbourhood embraces the leafy serenity of the surrounding natural bushland, while also connecting you to the community's largest future recreation park. Here, 18ha of lush green expanses provide the perfect place to enjoy an active healthy life, offering dedicated sports and play areas, picnic shelters, BBQ facilities along with plenty of spaces to meet with friends. Enveloped by nature, Tranquillity is beautifully connected by walking paths with only a short stroll to Harmony's future shopping precinct and to the newly opened Palmview State Primary School and Palmview State Special School.

#### AT THE HEART OF IT ALL

Close to all you need and want, but with a sense of peaceful seclusion, Harmony offers the very best of Sunshine Coast living. The established facilities and iconic beaches of Maroochydore and Mooloolaba are just a heartbeat away, and direct access to the Bruce Highway planned for 2022, make living at Harmony the ideal choice for anyono cooking a slice of tranquillity.

for anyone seeking a slice of tranquillity.