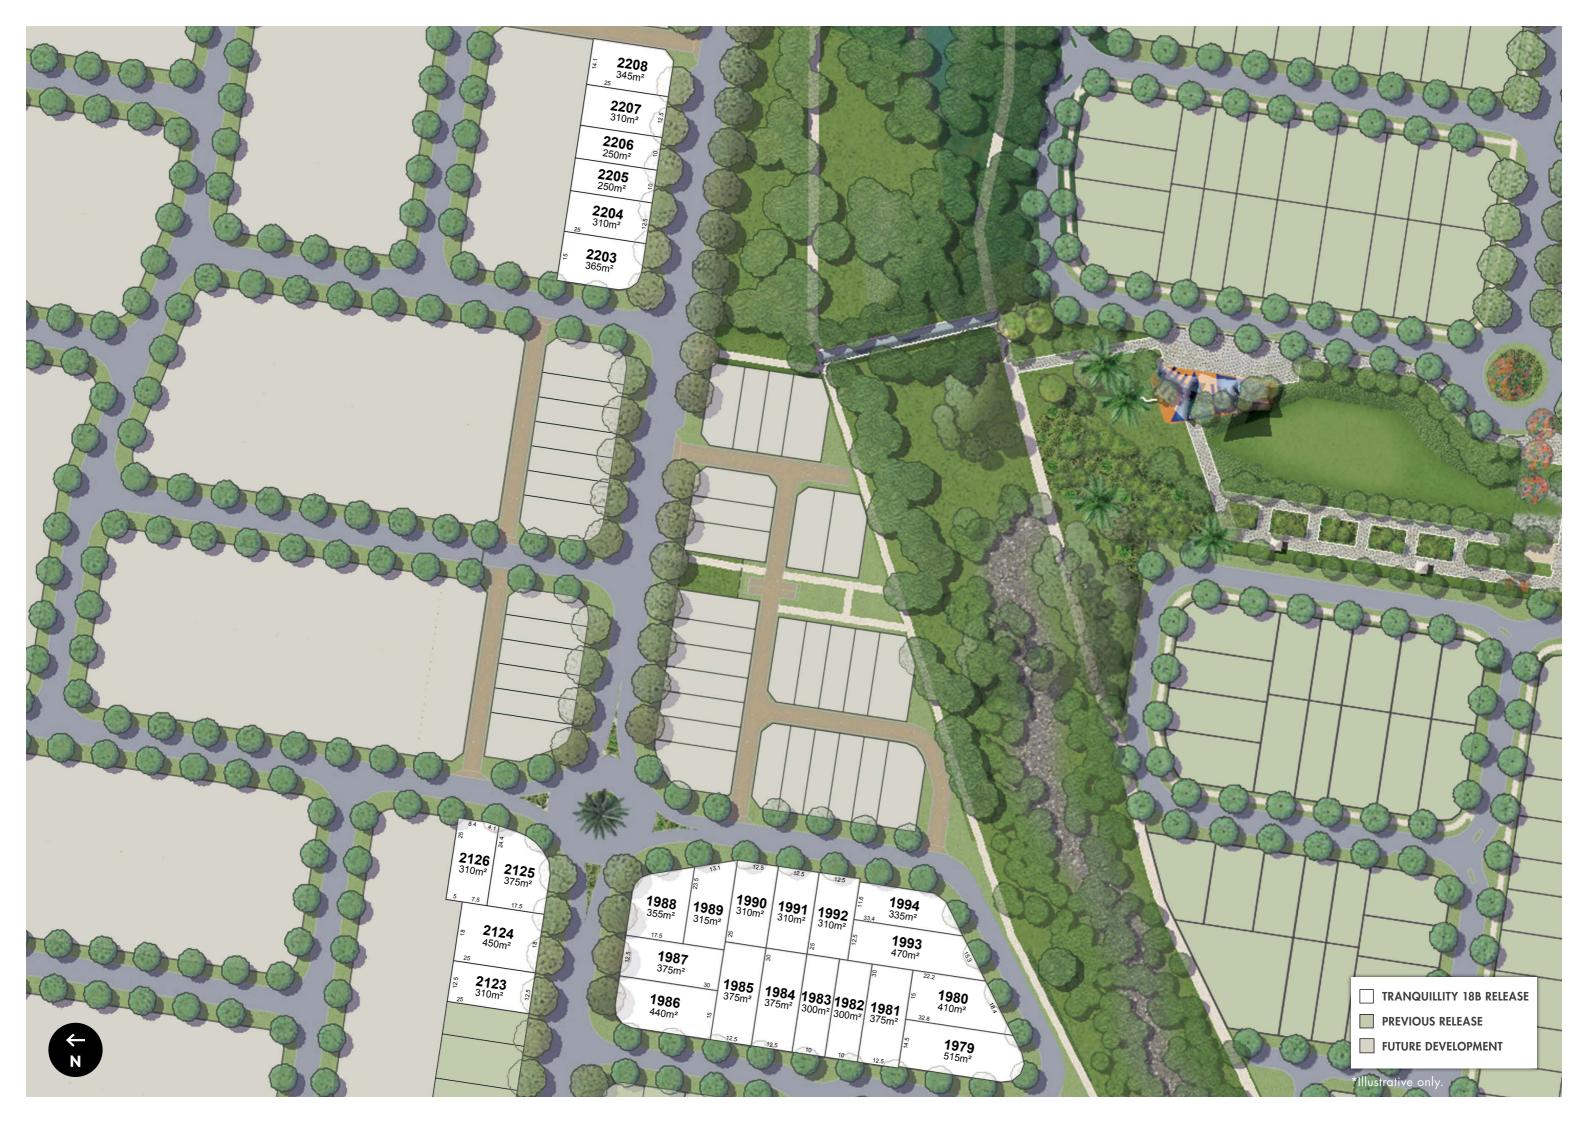

# TRANQUILLITY

HARMONY'S SCENIC NEIGHBOURHOOD

**RELEASE 18B** 

### **RELEASE 18B**

### YOUR HARMONY, YOUR CHOICE

This premium new release offers a wide range of blocks, from 250m² to 470m², with stunning natural outlooks. There are a host of options to suit your lifestyle – whether you're looking to buy and build your own or leave it in the hands of the experts with a perfectly matched house and land package from one of Harmony Display World's inspiring array of trusted local and national builders.