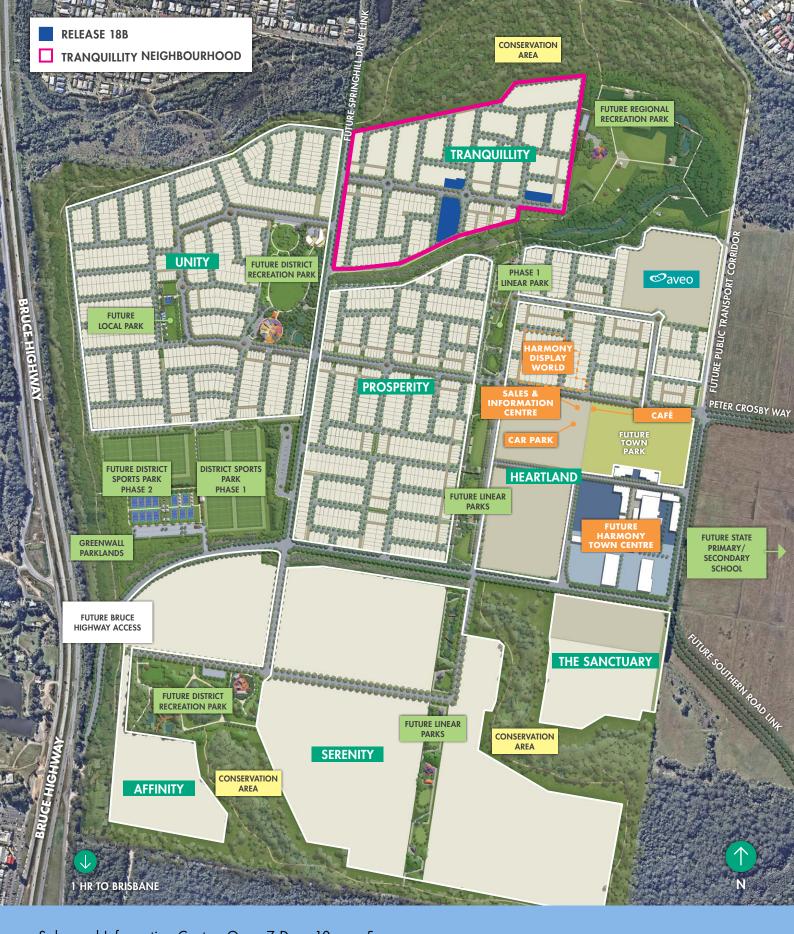

# TRANQUILLITY

HARMONY'S SCENIC NEIGHBOURHOOD

**RELEASE 18B** 

### **TRANQUILLITY**

## THEY SAY TRANQUILLITY IS A STATE OF MIND; NOW IT'S A PLACE.

This uniquely stunning new neighbourhood embraces the leafy serenity of the surrounding natural bushland, while also connecting you to the community's largest future recreation park. Here, 18ha of lush green expanses provide the perfect place to enjoy an active healthy life, offering dedicated sports and play areas, picnic shelters, BBQ facilities along with plenty of spaces to meet with friends. Enveloped by nature, Tranquillity is beautifully connected by walking paths with only a short stroll to Harmony's future shopping precinct and to the newly opened Palmview State Primary School and Palmview State Special School.