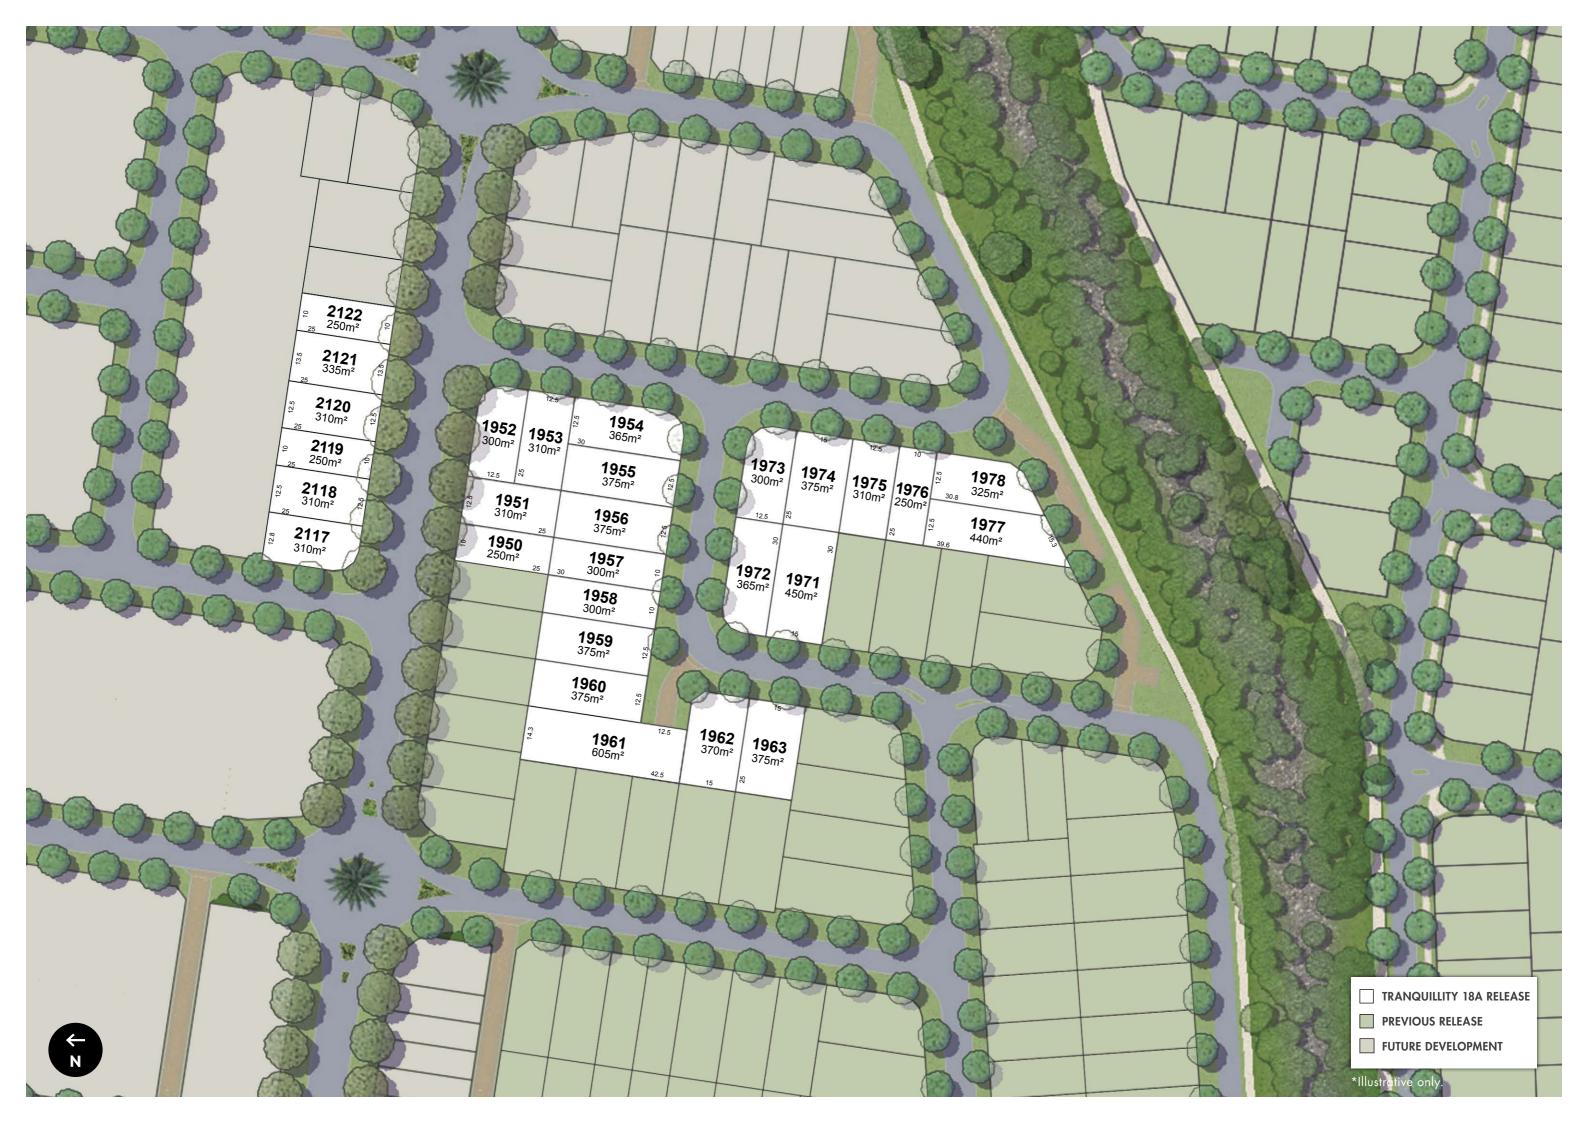

### YOUR HARMONY, YOUR CHOICE

This premium new release offers a wide range of blocks, from 250m² to 605m², with stunning natural outlooks. There are a host of options to suit your lifestyle – whether you're looking to buy and build your own or leave it in the hands of the experts with a perfectly matched house and land package from one of Harmony Display World's inspiring array of trusted local and national builders.