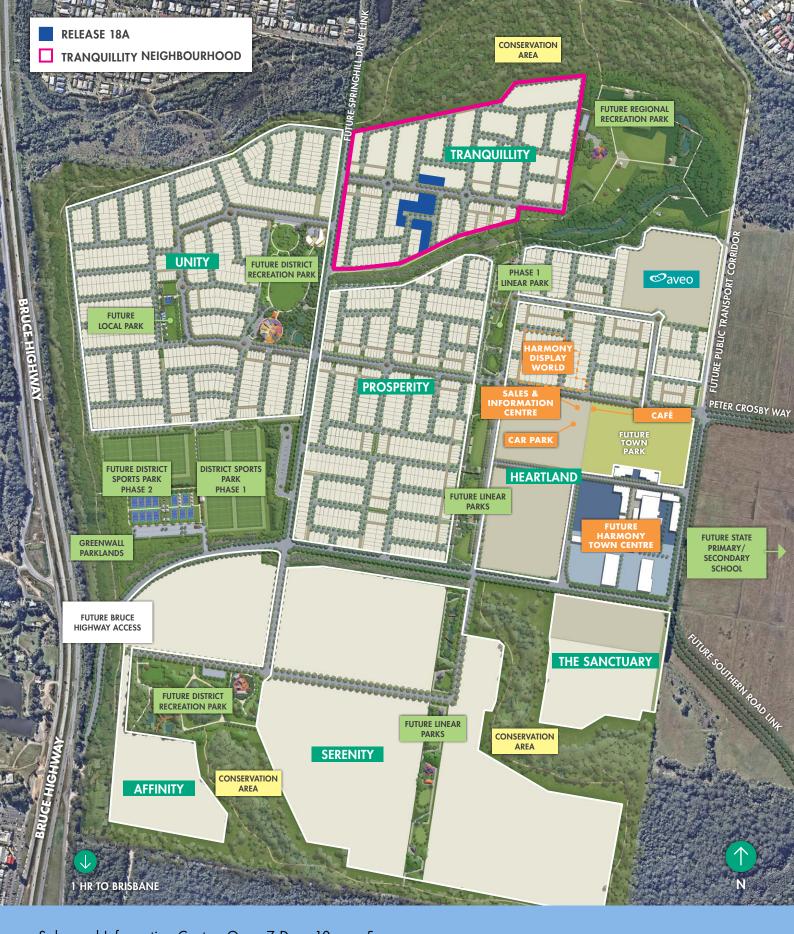

## THEY SAY TRANQUILLITY IS A STATE OF MIND; NOW IT'S A PLACE.

This uniquely stunning new neighbourhood embraces the leafy serenity of the surrounding natural bushland, while also connecting you to the community's largest future recreation park. Here, 18ha of lush green expanses provide the perfect place to enjoy an active healthy life, offering dedicated sports and play areas, picnic shelters, BBQ facilities along with plenty of spaces to meet with friends. Enveloped by nature, Tranquillity is beautifully connected by walking paths with only a short stroll to Harmony's future shopping precinct and to the newly opened Palmview State Primary School and Palmview State Special School.

#### AT THE HEART OF IT ALL

Close to all you need and want, but with a sense of peaceful seclusion, Harmony offers the very best of Sunshine Coast living. The established facilities and iconic beaches of Maroochydore and Mooloolaba are just a heartbeat away, and direct access to the Bruce Highway planned for 2022, make living at Harmony the ideal choice for anyone seeking a slice of tranquillity.