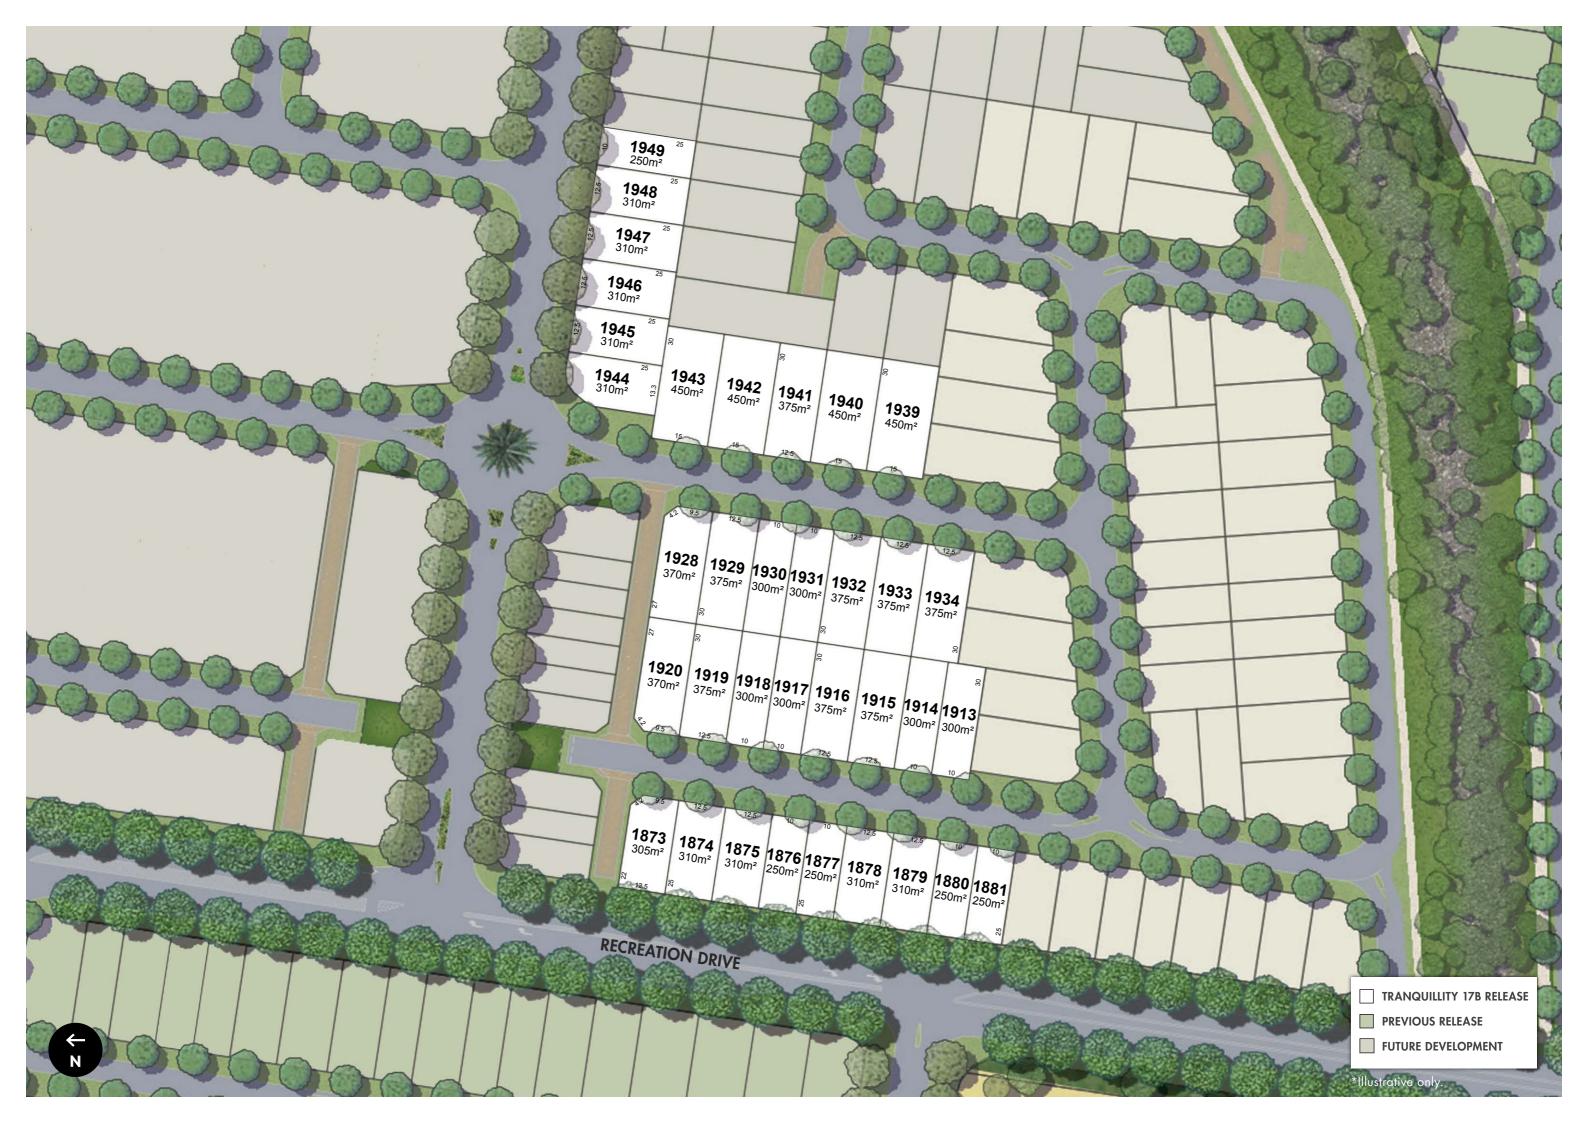

### YOUR HARMONY, YOUR CHOICE

This premium new release offers a wide range of blocks, from 250m<sup>2</sup> to 450m<sup>2</sup>, with stunning natural outlooks. There are a host of options to suit your lifestyle – whether you're looking to buy and build your own or leave it in the hands of the experts with a perfectly matched house and land package from one of Harmony Display World's inspiring array of trusted local and national builders.