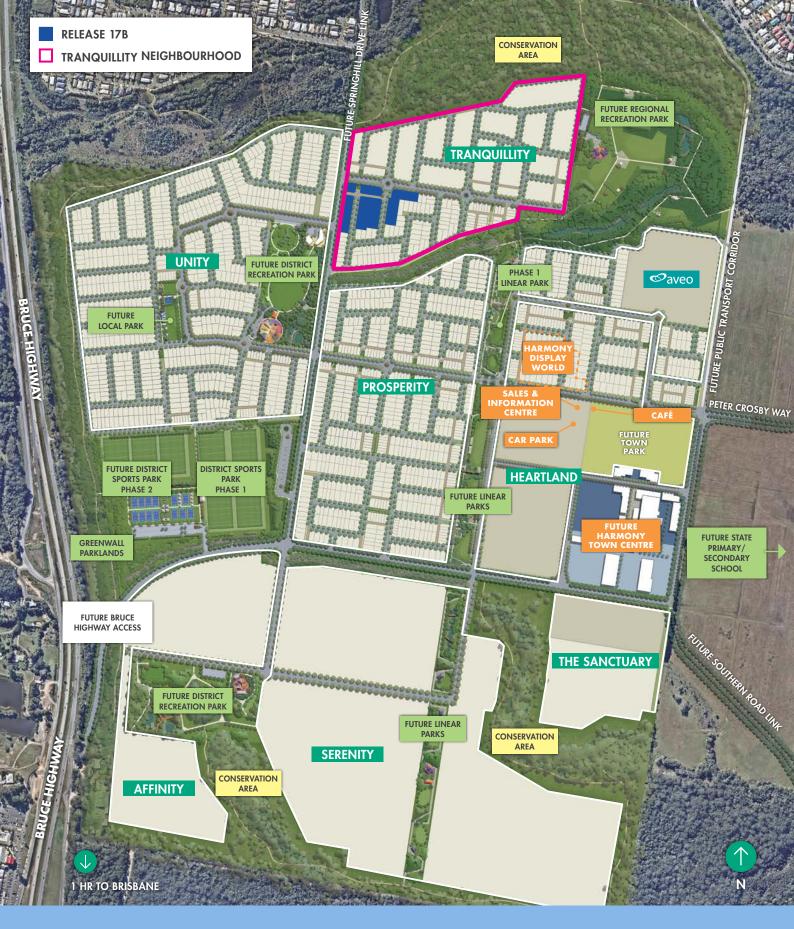

# TRANQUILLITY

HARMONY'S SCENIC NEIGHBOURHOOD

**RELEASE 17B** 

## THEY SAY TRANQUILLITY IS A STATE OF MIND; NOW IT'S A PLACE.

This uniquely stunning new neighbourhood embraces the leafy serenity of the surrounding natural bushland, while also connecting you to the community's largest future recreation park. Here, 18ha of lush green expanses provide the perfect place to enjoy an active healthy life, offering dedicated sports and play areas, picnic shelters, BBQ facilities along with plenty of spaces to meet with friends. Enveloped by nature, Tranquillity is beautifully connected by walking paths with only a short stroll to Harmony's future shopping precinct and to the new Palmview School opening in 2021.

#### AT THE HEART OF IT ALL

Close to all you need and want, but with a sense of peaceful seclusion, Harmony offers the very best of Sunshine Coast living. The established facilities and iconic beaches of Maroochydore and Mooloolaba are just a heartbeat away, and direct access to the Bruce Highway planned for 2022, make living at Harmony the ideal choice for anyone seeking a slice of tranquillity.

### YOUR HARMONY, YOUR CHOICE

This premium new release offers a wide range of blocks, from 250m<sup>2</sup> to 450m<sup>2</sup>, with stunning natural outlooks. There are a host of options to suit your lifestyle – whether you're looking to buy and build your own or leave it in the hands of the experts with a perfectly matched house and land package from one of Harmony Display World's inspiring array of trusted local and national builders.