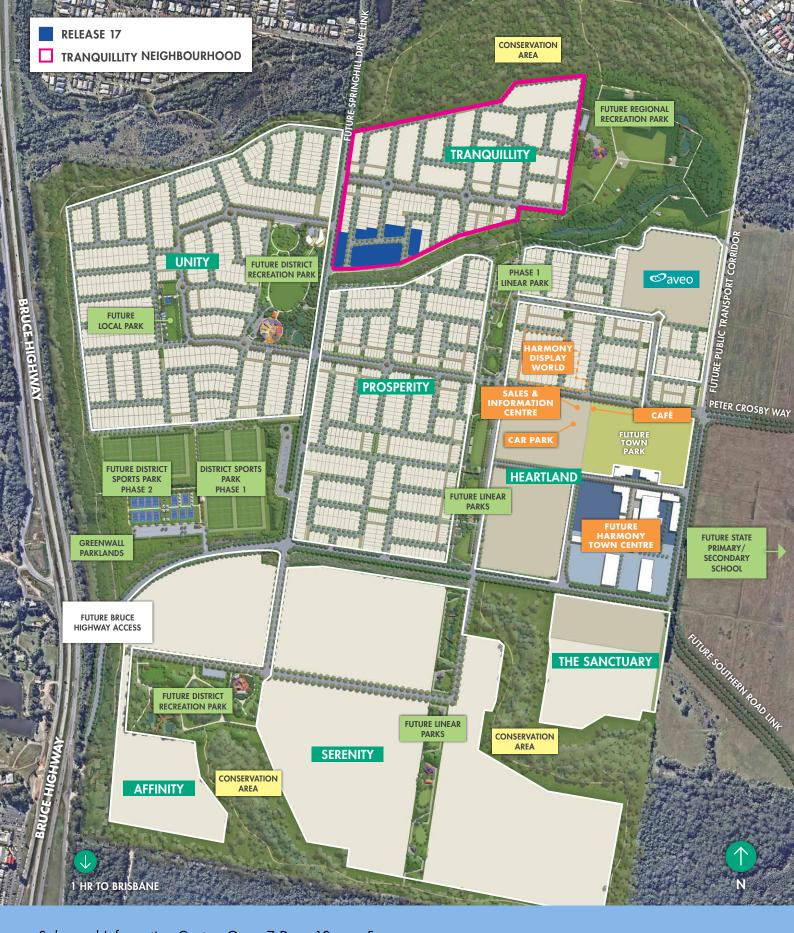

# TRANQUILLITY

HARMONY'S SCENIC NEIGHBOURHOOD

**RELEASE 17A** 

## THEY SAY TRANQUILLITY IS A STATE OF MIND; NOW IT'S A PLACE.

This uniquely stunning new neighbourhood embraces the leafy serenity of the surrounding natural bushland, while also connecting you to the community's largest future recreation park. Here, 18ha of lush green expanses provide the perfect place to enjoy an active healthy life, offering dedicated sports and play areas, picnic shelters, BBQ facilities along with plenty of spaces to meet with friends. Enveloped by nature, Tranquillity is beautifully connected by walking paths with only a short stroll to Harmony's future shopping precinct and to the new Palmview School opening in 2021.

### AT THE HEART OF IT ALL

Close to all you need and want, but with a sense of peaceful seclusion, Harmony offers the very best of Sunshine Coast living. The established facilities and iconic beaches of Maroochydore and Mooloolaba are just a heartbeat away, and direct access to the Bruce Highway planned for 2022, make living at Harmony the ideal choice for anyone seeking a slice of tranquillity.