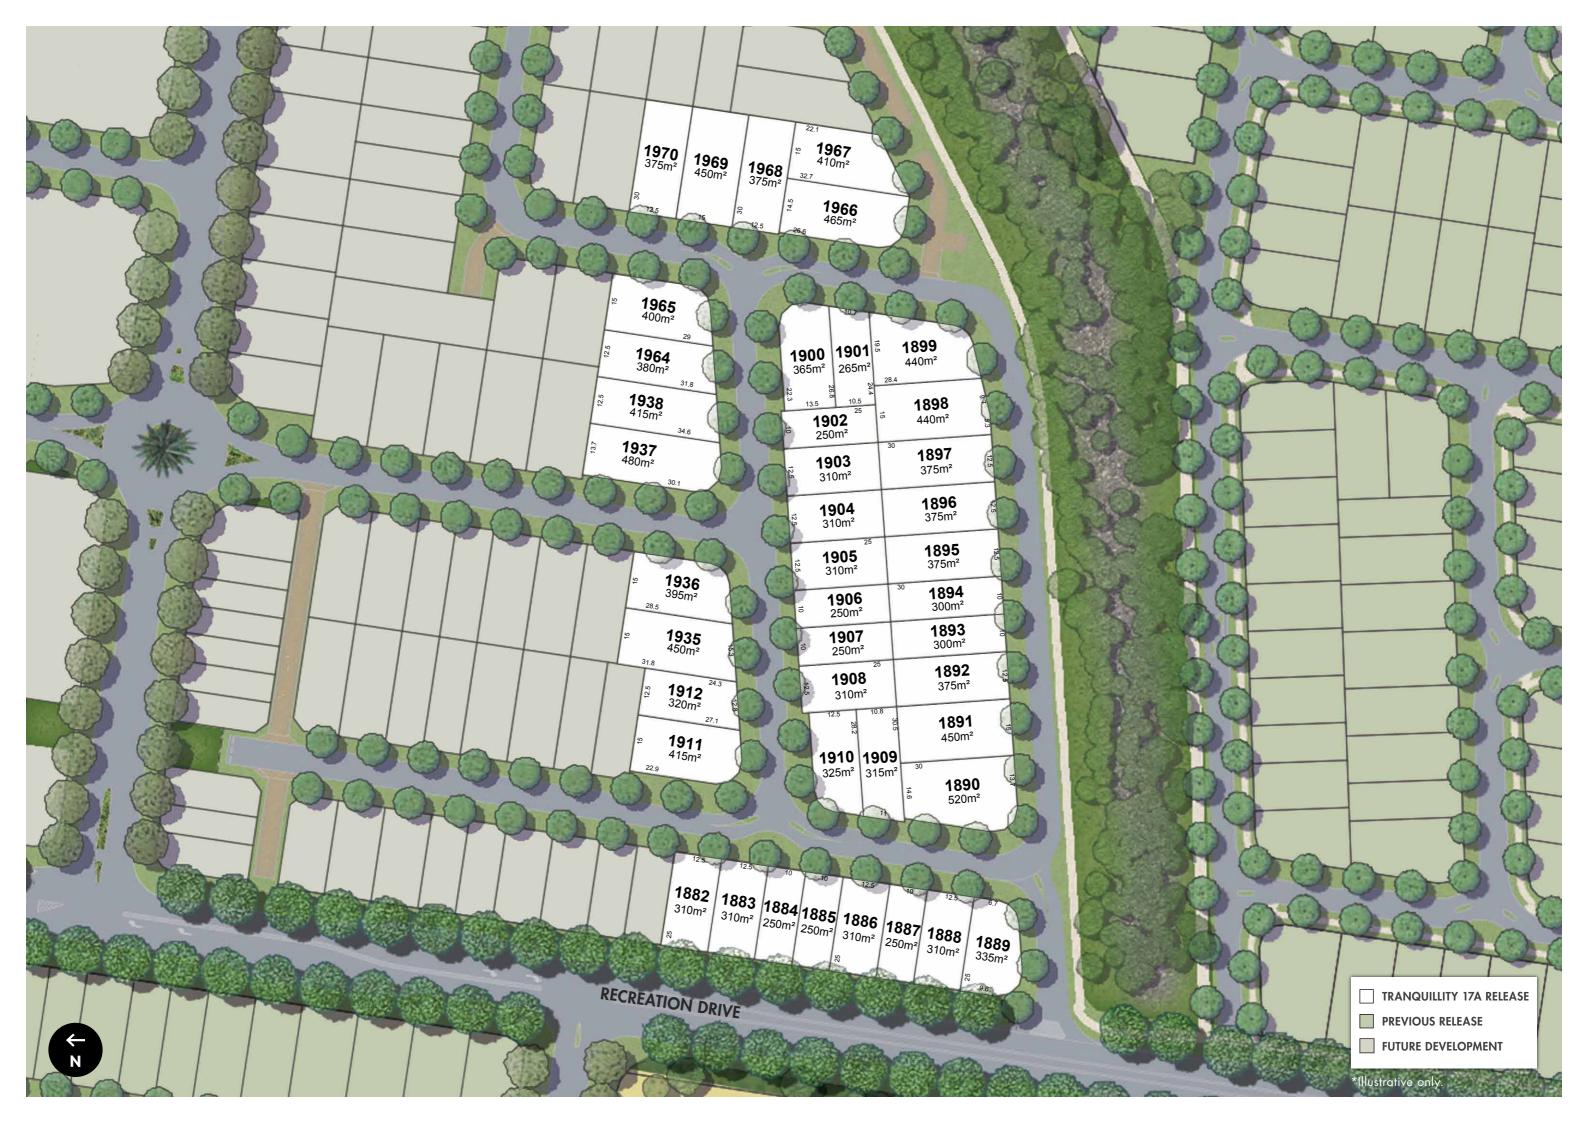

### YOUR HARMONY, YOUR CHOICE

This premium new release offers a wide range of blocks, from 250m² to 520m², with stunning natural outlooks. There are a host of options to suit your lifestyle – whether you're looking to buy and build your own or leave it in the hands of the experts with a perfectly matched house and land package from one of Harmony Display World's inspiring array of trusted local and national builders.