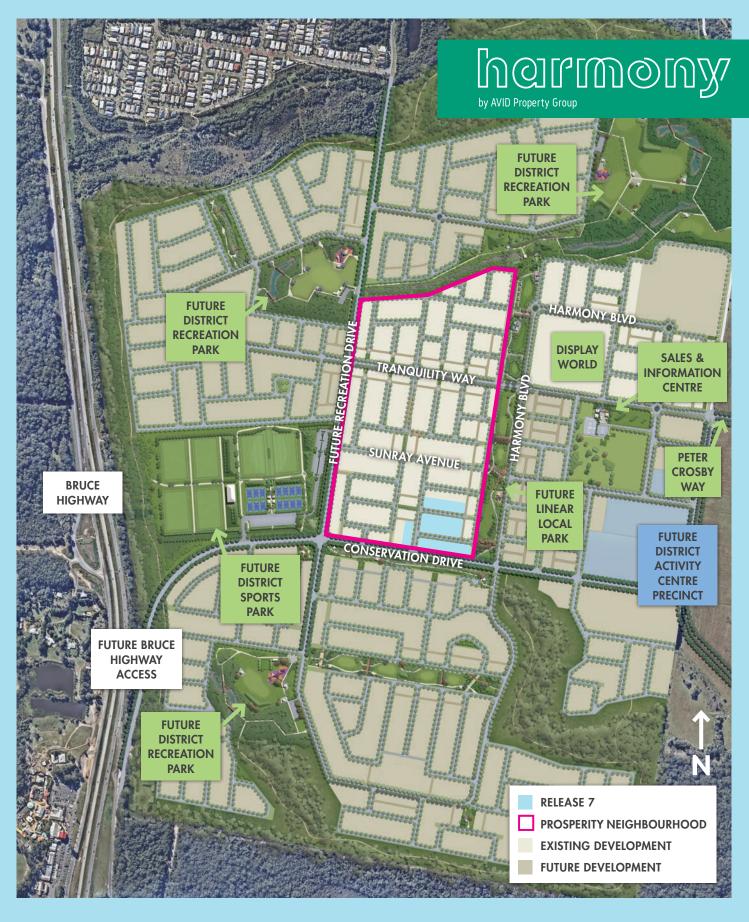

## **RELEASE 7**

Nestled between a gentle tree-lined creek and the grand linear park with its open lawns and leafy backdrop, Prosperity Neighbourhood echoes the very essence of nature and freedom.

Here, growing families and lively downsizers alike will share a common thread – that sense of neighbourhood which takes its cues from a bygone era. One where residents know each other and care for each others wellbeing.

It's where activity is encouraged. From ball games in the park to a gentle stroll along generous footpaths that will connect future residents to a 60km network of cycle ways and pedestrian paths. It's where tranquillity is preserved and valued. But most of all, it's a village that is truly prosperous in spirit and energy.