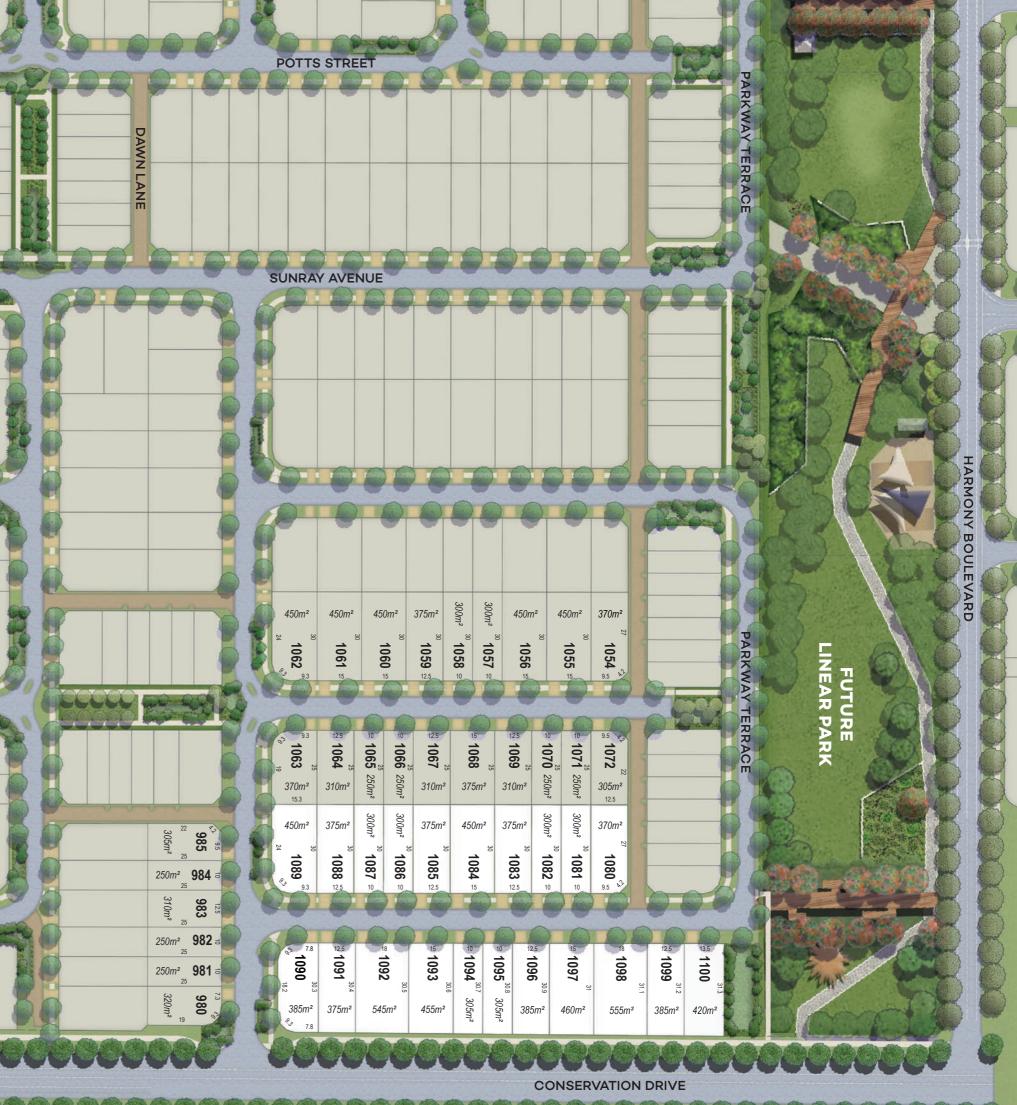

## PROSPERITY

**RELEASE 7** 

## **RELEASE 7**

Nestled between a gentle tree-lined creek and the grand linear park with its open lawns and leafy backdrop, Prosperity Neighbourhood echoes the very essence of nature and freedom.

Here, growing families and lively downsizers alike will share a common thread – that sense of neighbourhood which takes its cues from a bygone era. One where residents know each other and care for each others wellbeing.

It's where activity is encouraged. From ball games in the park to a gentle stroll along generous footpaths that will connect future residents to a 60km network of cycle ways and pedestrian paths. It's where tranquillity is preserved and valued. But most of all, it's a village that is truly prosperous in spirit and energy.